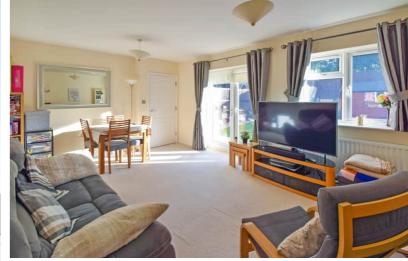

## **Description**

Tucked away along a private driveway is this semi detached house less than ten years old. Secluded, yet walking distance to Chatham town centre and mainline station, a great modern property. Accommodation comprises: Entrance hall with storage cupboard and laminate flooring and a useful downstairs cloakroom. The kitchen / breakfast room is well equipped with a range of integral appliances. The lounge dining room faces to the rear aspect with French doors leading into the garden. Upstairs are three double bedrooms and a family bathroom. The rear garden is laid to lawn and has a patio area too. There is parking to the front of the property for two vehicles. Perfect property as either a starter home or for the growing family. Call Greyfox today!