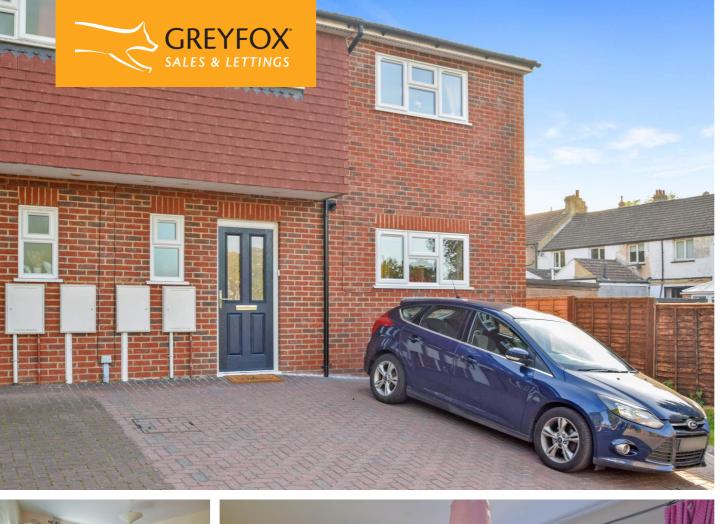

## **Description**

Tucked away along a private driveway is this semi detached house less than ten years old. Secluded, yet walking distance to Chatham town centre and mainline station, a great modern property. Accommodation comprises: Entrance hall with storage cupboard and laminate flooring and a useful downstairs cloakroom. The kitchen / breakfast room is well equipped with a range of integral appliances. The lounge dining room faces to the rear aspect with French doors leading into the garden. Upstairs are three double bedrooms and a family bathroom. The rear garden is laid to lawn and has a patio area too. There is parking to the front of the property for two vehicles. Perfect property as either a starter home or for the growing family. Call Greyfox today!

## **Key Features**

- Three bedroom semi detached house
- Double bedrooms
- Downstairs cloakroom
- Parking to the front of the property
- · Convenient for Chatham town centre
- Less than ten years old
- · Private rear garden