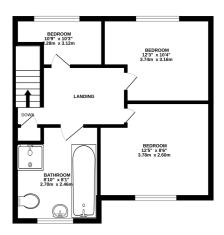

#### GROUND FLOOR

1ST FLOOR

Whist every attempt has been made to ensure the accuracy of the floorpian contained here, measurement of doors, windows, cross and any other terms are approximate and on responsibility is taken for according to the control of the c