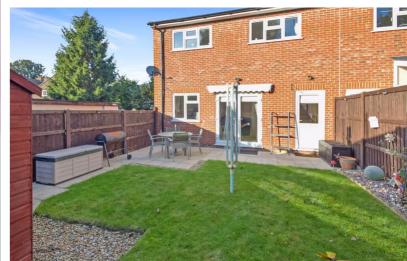

## **Description**

Tucked away along a private driveway is this semi detached house less than ten years old. Secluded, yet walking distance to Chatham town centre and mainline station, a great modern property. Accommodation comprises: Entrance hall with storage cupboard and laminate flooring and a useful downstairs cloakroom. The kitchen / breakfast room is well equipped with a range of integral appliances. The lounge dining room faces to the rear aspect with French doors leading into the garden. Upstairs are three double bedrooms and a family bathroom. The rear garden is laid to lawn and has a patio area too. There is parking to the front of the property for two vehicles. Perfect property as either a starter home or for the growing family. Call Greyfox today!

## **Key Features**

- Three bedroom semi detached house
- Double bedrooms
- Downstairs cloakroom
- Parking to the front of the property
- · Convenient for Chatham town centre
- Less than ten years old
- · Private rear garden