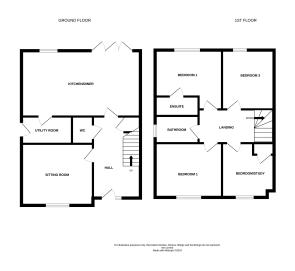

#### THE FARRINGDON

With all the benefits of a family sized home and the convenience of being located close to the city centre, The Farringdon is already a great choice.

It's three generous bedrooms, family bathroom and en-suite plus the addition of a study / fourth bedroom makes this property both versatile and spacious.