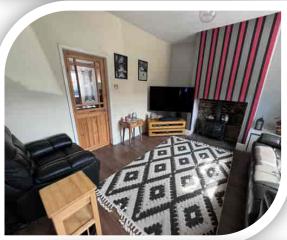

## Lounge

14' 0" x 12' 1" (4.27m x 3.68m)

Front window, log burning stove sat on a stone hearth, alcove cupboard, radiator and laminate flooring.