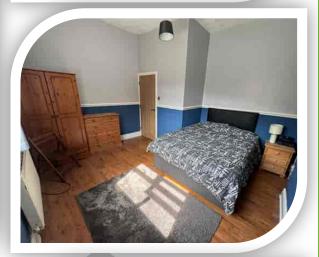

#### **Bedroom One**

14' 0" x 13' 10" (Max) (4.27m x 4.22m) Large main bedroom with a front window, dado rail, laminate flooring and radiator.

## Lounge

14' 0" x 12' 1" (4.27m x 3.68m)

Front window, log burning stove sat on a stone hearth, alcove cupboard, radiator and laminate flooring.