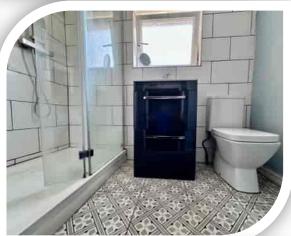

#### Shower Room

Stylish modern shower room fitted with a walk in shower cubicle, vanity unit with wash hand basin and low level W.C. Frosted rear window, tiled to complement, vertical radiator and built in storage.