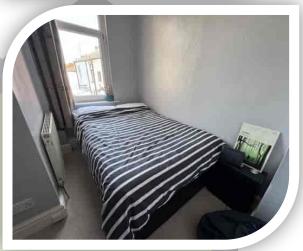

#### **Bedroom Two**

8' 1" (max width) x 9' 6" (2.46m x 2.90m) Rear window ad radiator.