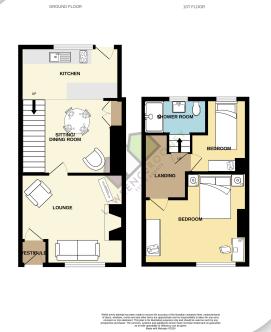

### **Entrance Vestibule**

External front door and inner door into:

## Lounge

14' 0" x 12' 1" (4.27m x 3.68m)

Front window, log burning stove sat on a stone hearth, alcove cupboard, radiator and laminate flooring.

## **Dining/Sitting Room**

11' 8" x 9' 9" (3.56m x 2.97m)

Versatile space with stairs up to first floor, alcove cupboard and radiator. Open into:

## Fitted Kitchen

12' 8" x 7' 0" (3.86m x 2.13m)

Fitted with a range of units, base units can be utilised a breakfast bar, work surfaces to complement, inset sink/drainer, hob, builtin oven, rear window, external rear door space for appliances, radiator and a tiled floor.

## Landing

Access to bedrooms and shower room.

#### **Bedroom One**

14' 0" x 13' 10" (Max) (4.27m x 4.22m) Large main bedroom with a front window, dado rail, laminate flooring and radiator.

#### **Bedroom Two**

8' 1" (max width) x 9' 6" (2.46m x 2.90m) Rear window ad radiator.

#### Shower Room

Stylish modern shower room fitted with a walk in shower cubicle, vanity unit with wash hand basin and low level W.C. Frosted rear window, tiled to complement, vertical radiator and built in storage.