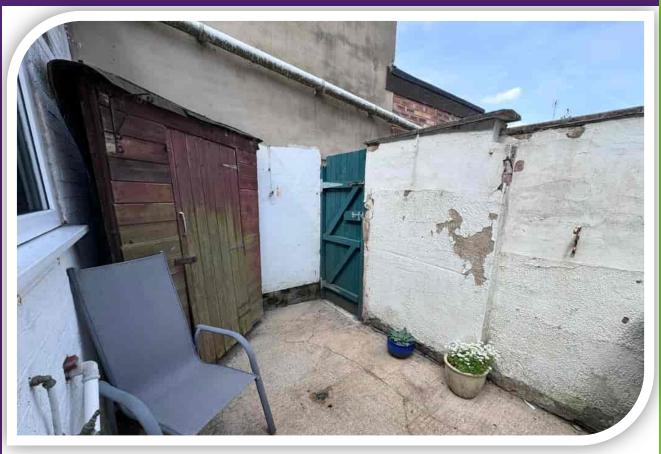

#### Yard

Enclosed yard area with gated access, timber shed and outside tap.

ш

ш

Z

0

0

~