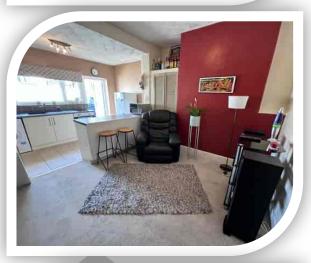

## **Dining/Sitting Room**

11' 8" x 9' 9" (3.56m x 2.97m)

Versatile space with stairs up to first floor, alcove cupboard and radiator. Open into:

## Fitted Kitchen

12' 8" x 7' 0" (3.86m x 2.13m)

Fitted with a range of units, base units can be utilised a breakfast bar, work surfaces to complement, inset sink/drainer, hob, builtin oven, rear window, external rear door space for appliances, radiator and a tiled floor.