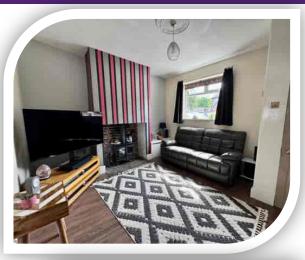

## Lounge

14' 0" x 12' 1" (4.27m x 3.68m)

Front window, log burning stove sat on a stone hearth, alcove cupboard, radiator and laminate flooring.