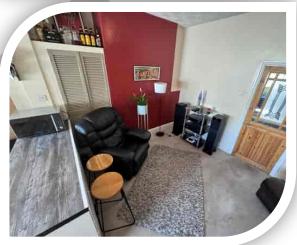

## **Dining/Sitting Room**

11' 8" x 9' 9" (3.56m x 2.97m)

Versatile space with stairs up to first floor, alcove cupboard and radiator. Open into:

## Fitted Kitchen

12' 8" x 7' 0" (3.86m x 2.13m)

Fitted with a range of units, base units can be utilised a breakfast bar, work surfaces to complement, inset sink/drainer, hob, builtin oven, rear window, external rear door space for appliances, radiator and a tiled floor.