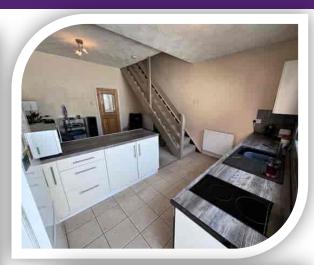

## Fitted Kitchen

12' 8" x 7' 0" (3.86m x 2.13m)

Fitted with a range of units, base units can be utilised a breakfast bar, work surfaces to complement, inset sink/drainer, hob, builtin oven, rear window, external rear door space for appliances, radiator and a tiled floor.