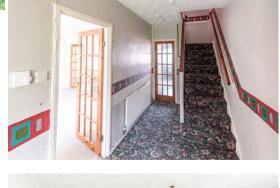

#### Entrance

5.611m x 1.844m (18' 5" x 6' 1")

Entered via double glazed front door with matching glazed side panel to hallway with staircase giving access to the first floor, textured ceiling with coving, understairs storage cupboard space and doors to:-

#### First Floor Landing

With loft access, built in cupboard housing boiler (supplying domestic hot water and gas central heating) textured ceiling and doors to:-