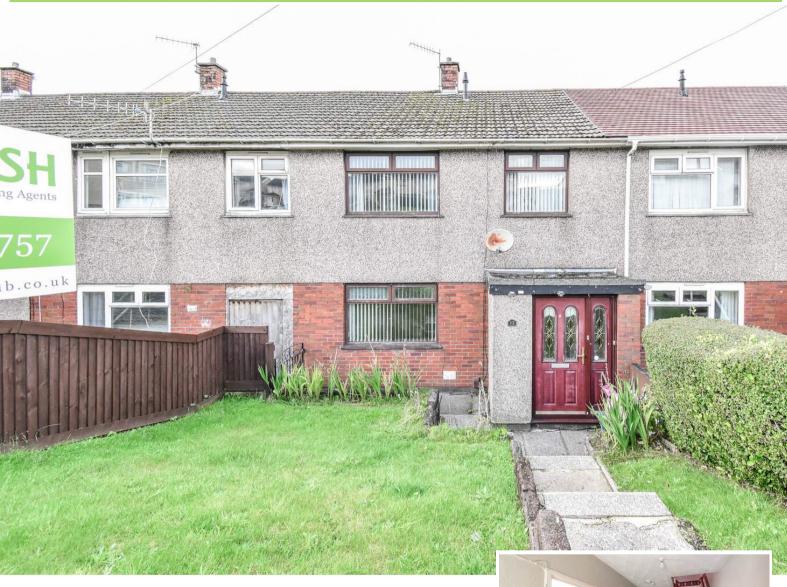

### Asking Price: £117,500

- Three Bedroom Mid Terrace Property
- First Floor Bathroom
- Rear Access With Parking
- Two Reception Rooms
- Ideal First Time Purchase Or Investment Opportunity
- No Forward Chain

#### External

Small steps to the front of the property with garden laid to lawn. To the rear is a low maintenance enclosed garden with paved patio area with two purpose built potting sheds. Wooden gate then gives access to an extended garden with Cotswold stone chippings and further gate to the rear with parking.