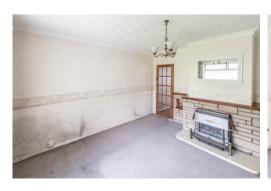

#### **Dining Room**

3.567m x 2.974m (11' 8" x 9' 9")

With textured ceiling and coving and double glazed window to the rear.