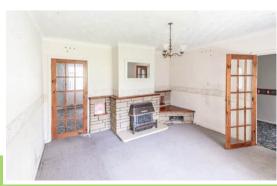

#### Lounge

4.198m x 04.126m (13' 9" x 13' 6")

With feature stone fire place with fitted gas fire upon marble hearth, textured ceiling with coving, double glazed window to front aspect and glazed door to:-

#### **Dining Room**

3.567m x 2.974m (11' 8" x 9' 9")

With textured ceiling and coving and double glazed window to the rear.