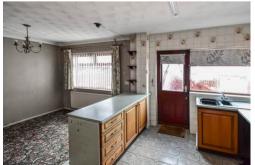

#### Kitchen

3.337m x 3.104m (10' 11" x 10' 2")

A fully fitted kitchen with a range of matching base and wall units with work surface space and preparation area incorporating one and a half bowl ceramic sink unit with hot and cold mixer taps over, electric cooker with 4 ring hob and extractor canopy over, fullly tiled walls, ceramic tile flooring, understairs storage cupboard space, double glazed window and door to the rear and glazed door back to hallway.