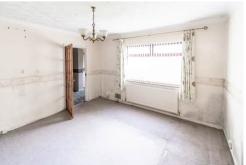

#### Lounge

4.198m x 04.126m (13' 9" x 13' 6")

With feature stone fire place with fitted gas fire upon marble hearth, textured ceiling with coving, double glazed window to front aspect and glazed door to:-