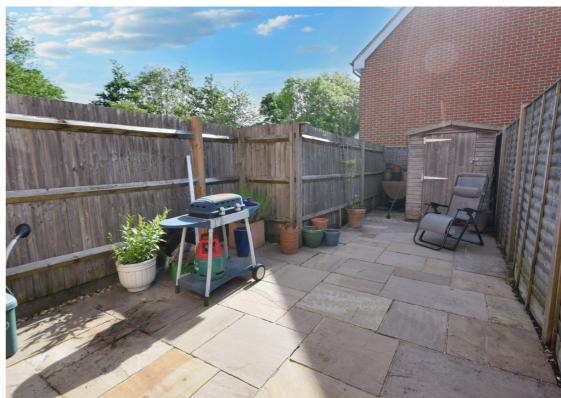

## **Description**

A spacious and well presented terraced home, with a rural outlook over attractive meadows. The accommodation includes an entrance hall, cloakroom/w.c., generous lounge/dining room and fitted kitchen with integrated appliances. On the first floor, a large landing provides desk space and leads to two double bedrooms and a family bathroom. Outside, the property offers parking for 2-3 cars and an enclosed garden. The house is within walking distance of the town centre, mainline station, schools and local shops. Further benefits include gas central heating, double glazing and plenty of parking for visitors.