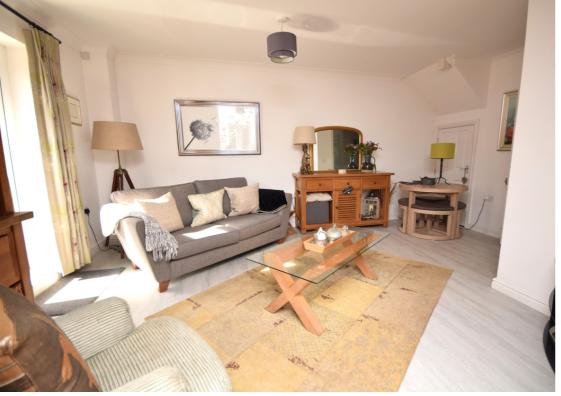

## **Description**

A spacious and well presented terraced home, with a rural outlook over attractive meadows. The accommodation includes an entrance hall, cloakroom/w.c., generous lounge/dining room and fitted kitchen with integrated appliances. On the first floor, a large landing provides desk space and leads to two double bedrooms and a family bathroom. Outside, the property offers parking for 2-3 cars and an enclosed garden. The house is within walking distance of the town centre, mainline station, schools and local shops. Further benefits include gas central heating, double glazing and plenty of parking for visitors.