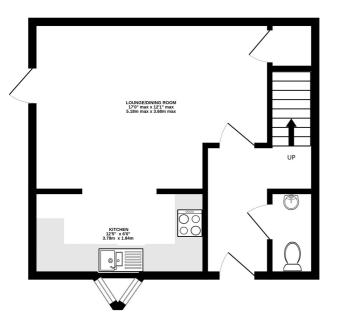

## **Description**

A spacious and well presented terraced home, with a rural outlook over attractive meadows. The accommodation includes an entrance hall, cloakroom/w.c., generous lounge/dining room and fitted kitchen with integrated appliances. On the first floor, a large landing provides desk space and leads to two double bedrooms and a family bathroom. Outside, the property offers parking for 2-3 cars and an enclosed garden. The house is within walking distance of the town centre, mainline station, schools and local shops. Further benefits include gas central heating, double glazing and plenty of parking for visitors.

## **Directions**

Sat Nav Ref: GU9 8WE

**Local Authority** 

Waverley Band D

GROUND FLOOR 372 sq.ft. (34.5 sq.m.) approx. 1ST FLOOR 365 sq.ft. (33.9 sq.m.) approx.

TOTAL FLOOR AREA: 736 sq.ft. (68.4 sq.m.) approx.