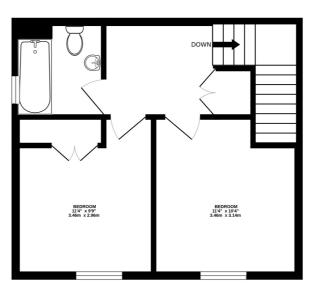

## **Description**

A spacious and well presented terraced home, with a rural outlook over attractive meadows. The accommodation includes an entrance hall, cloakroom/w.c., generous lounge/dining room and fitted kitchen with integrated appliances. On the first floor, a large landing provides desk space and leads to two double bedrooms and a family bathroom. Outside, the property offers parking for 2-3 cars and an enclosed garden. The house is within walking distance of the town centre, mainline station, schools and local shops. Further benefits include gas central heating, double glazing and plenty of parking for visitors.

## **Directions**

Sat Nav Ref: GU9 8WE

**Local Authority** 

Waverley Band D

GROUND FLOOR 372 sq.ft. (34.5 sq.m.) approx. 1ST FLOOR 365 sq.ft. (33.9 sq.m.) approx.

TOTAL FLOOR AREA: 736 sq.ft. (68.4 sq.m.) approx.