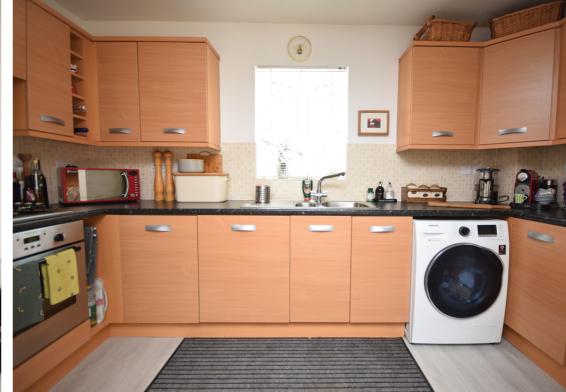

## **Description**

A spacious and well presented terraced home, with a rural outlook over attractive meadows. The accommodation includes an entrance hall, cloakroom/w.c., generous lounge/dining room and fitted kitchen with integrated appliances. On the first floor, a large landing provides desk space and leads to two double bedrooms and a family bathroom. Outside, the property offers parking for 2-3 cars and an enclosed garden. The house is within walking distance of the town centre, mainline station, schools and local shops. Further benefits include gas central heating, double glazing and plenty of parking for visitors.