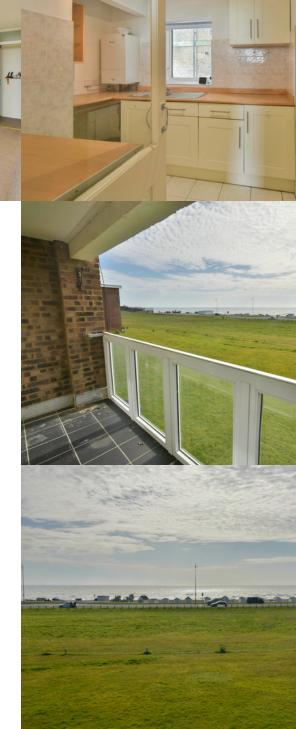

### **Balcony**

Benefitting from lovely views across the green and towards the sea whilst also being south facing.

#### Kitchen

 $10'\ 7''\ x\ 7'\ 4''\ (3.23\mbox{m}\ x\ 2.24\mbox{m})$  Double glazed window to the rear, a fitted kitchen comprising; a range of working surfaces with inset stainless steel sink and drainer unit with mixer tap, wall mounted gas fired boiler, a range of matching wall and base cupboards with drawers, space for under-counter appliances.