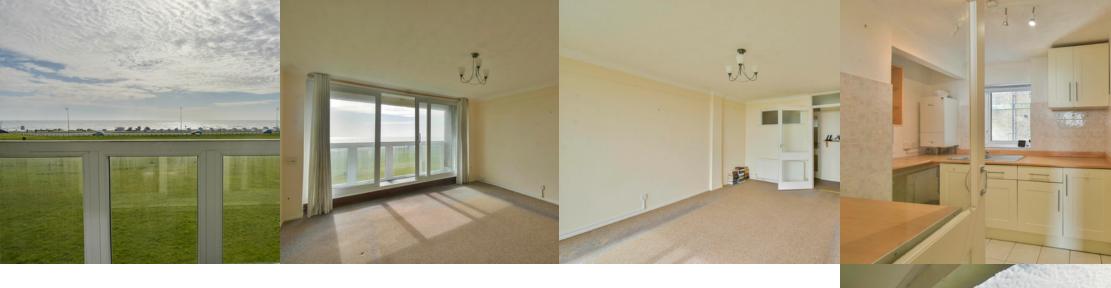

## Lounge/Dining Room

16' 4" x 12' 0" (4.98m x 3.66m) Double glazed sliding doors and windows with stunning views towards the English Channel, ceiling coving, radiator.

#### Kitchen

 $10'\ 7''\ x\ 7'\ 4''\ (3.23\mbox{m}\ x\ 2.24\mbox{m})$  Double glazed window to the rear, a fitted kitchen comprising; a range of working surfaces with inset stainless steel sink and drainer unit with mixer tap, wall mounted gas fired boiler, a range of matching wall and base cupboards with drawers, space for under-counter appliances.