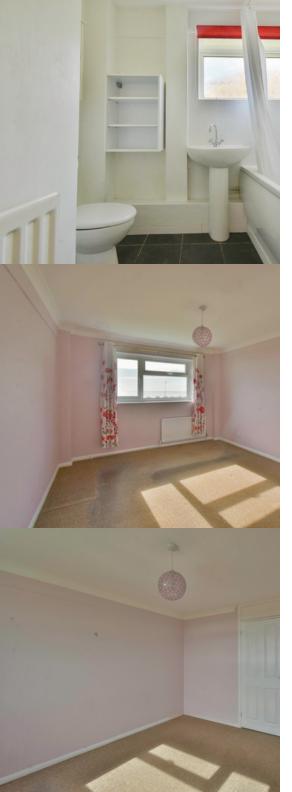

## Bedroom One

12' 4"  $\times$  10' 4" (3.76m  $\times$  3.15m) Double glazed window with stunning views towards the English Channel, ceiling coving, radiator, cupboard.

#### **Bedroom Two**

10' 4"  $\times$  8' 3" (3.15m  $\times$  2.51m) Double glazed window to the side with a partial sea view, ceiling coving, radiator, cupboard.

#### Bathroom

Double glazed frosted glass window to the side, panelled bath with mixer tap and shower over, pedestal wash hand basin, low level WC, radiator.