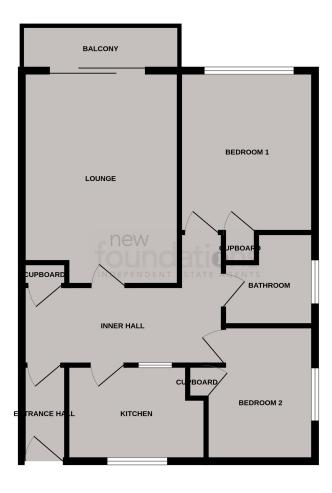

### ROOM DESCRIPTIONS

#### Communal Entrance

Accessed via communal entrance door, stairs and lift rising to the first floor.

### **Entrance Hall**

Accessed via private front door, ceiling coving, further door into inner hall.

#### Inner Hall

Ceiling coving, radiator, storage cupboard.

## Lounge/Dining Room

16' 4" x 12' 0" (4.98m x 3.66m) Double glazed sliding doors and windows with stunning views towards the English Channel, ceiling coving, radiator.

### **Balcony**

Benefitting from lovely views across the green and towards the sea whilst also being south facing.

#### Kitchen

 $10'\ 7''\ x\ 7'\ 4''\ (3.23\mbox{m}\ x\ 2.24\mbox{m})$  Double glazed window to the rear, a fitted kitchen comprising; a range of working surfaces with inset stainless steel sink and drainer unit with mixer tap, wall mounted gas fired boiler, a range of matching wall and base cupboards with drawers, space for under-counter appliances.

## Bedroom One

12' 4"  $\times$  10' 4" (3.76m  $\times$  3.15m) Double glazed window with stunning views towards the English Channel, ceiling coving, radiator, cupboard.

#### **Bedroom Two**

10' 4"  $\times$  8' 3" (3.15m  $\times$  2.51m) Double glazed window to the side with a partial sea view, ceiling coving, radiator, cupboard.

#### Bathroom

Double glazed frosted glass window to the side, panelled bath with mixer tap and shower over, pedestal wash hand basin, low level WC, radiator.