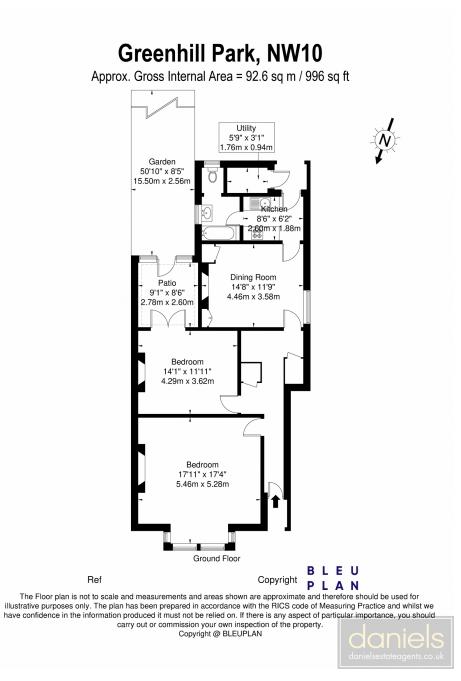

## Greenhill Park, Harlesden, LONDON NW10 9AE £475,000 - Leasehold

APPROX 1000SQFT OF LIVING SPACE ...

Offered for sale with NO UPPER CHAIN is this delightful and spacious TWO BEDROOM ground floor flat with direct access to REAR GARDEN. The property has been lovingly cared for by its present owner and boasts TWO DOUBLE BEDROOMS, FITTED BATHROOM, LIVING ROOM and KITCHEN.

## **POINTS OF INTEREST**

- TWO BEDROOMS
- SOLE USE OF GARDEN
- CLOSE TO HARLESDEN STATION
- NO UPPER CHAIN

- JUST UNDER 1000SQFT OF LIVING SPACE
- ORIGINAL FEATURES
- LEASE APPROX 160 YEARS