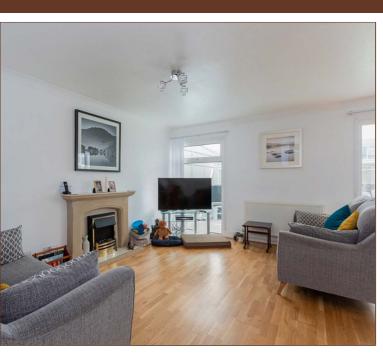

The entrance hallway provides access to a single garage, the kitchen, and a spacious 18ft living room with a large conservatory overlooking the rear garden. There are three very good size bedrooms on the first floor, the master bedroom approximately 14ft with ample space for wardrobes. The family bathroom has been recently renovated and now features contemporary grey tiles floor to ceiling, underfloor heating, and a three-piece suite.