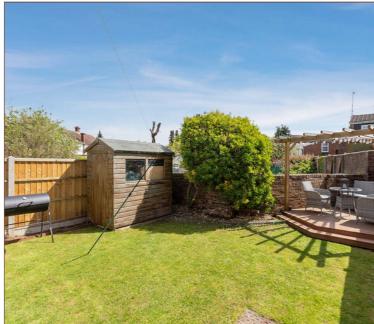

Externally the rear garden has been very well maintained and features well-manicured lawn and decking area offering space for garden furniture with recently constructed modern pergola. The front of the property offers driveway parking for one car and front lawn.

QUIET CUL-DE-SAC CLOSE TO LANGLEY HIGH STREET

LOW MAINTENANCE REAR GARDEN WITH ATTRACTIVE DECKING AREA