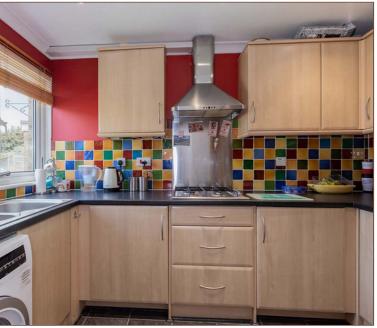

The entrance hallway provides access to a single garage, the kitchen, and a spacious 18ft living room with a large conservatory overlooking the rear garden. There are three very good size bedrooms on the first floor, the master bedroom approximately 14ft with ample space for wardrobes. The family bathroom has been recently renovated and now features contemporary grey tiles floor to ceiling, underfloor heating, and a three-piece suite.