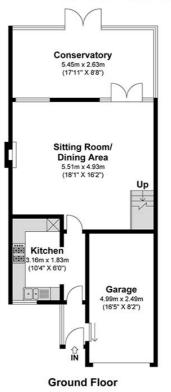

The entrance hallway provides access to a single garage, the kitchen, and a spacious 18ft living room with a large conservatory overlooking the rear garden. There are three very good size bedrooms on the first floor, the master bedroom approximately 14ft with ample space for wardrobes. The family bathroom has been recently renovated and now features contemporary grey tiles floor to ceiling, underfloor heating, and a three-piece suite.

## **Horsemoor Close**

Total Approximate Floor Area

999.53 Square feet 92.86 Square metres (Excluding Garage) Garage Area 133.79 Square feet 12.43 Square metres Total Area 1133.32 Square feet 105.29 Square metres

First Floor

Illustrations are for identification purposes only, measurements are approximate, not to scale

Prospective purchasers should be aware that these sales particulars are intended as a general guide only and room sizes should not be relied upon for earpets or furnishing. We have not carried out any form of survey nor have we tested any appliance or services, mechanical or electrical. All maps are supplied by Goview.co.uk from Ordnance Survey mapping. Care has been taken in the preparation of these sales particulars, which are thought to be materially correct, although their accuracy is not guaranteed and they do not form part of any contract