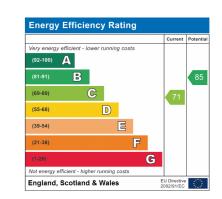

re metres (Excluding Garage) Garage Area 133.79 Square feet 12.43 Square metres Total Area 1133.32 Square feet 105.29 Square metres





First Floor

Illustrations are for identification purposes only, measurements are approximate, not to scale

Prospective purchasers should be aware that these sales particulars are intended as a general guide only and room sizes should not be relied upon for earpets or furnishing. We have not carried out any form of survey nor have we tested any appliance or services, mechanical or electrical. All maps are supplied by Goview.co.uk from Ordnance Survey mapping. Care has been taken in the preparation of these sales particulars, which are thought to be materially correct, although their accuracy is not guaranteed and they do not form part of any contract