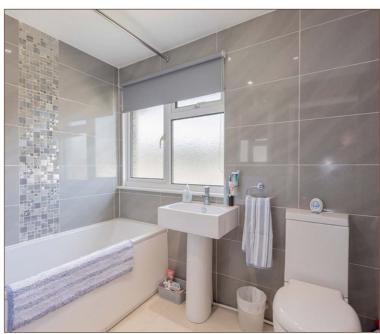

The entrance hallway provides access to a single garage, the kitchen, and a spacious 18ft living room with a large conservatory overlooking the rear garden. There are three very good size bedrooms on the first floor, the master bedroom approximately 14ft with ample space for wardrobes. The family bathroom has been recently renovated and now features contemporary grey tiles floor to ceiling, underfloor heating, and a three-piece suite.

LARGE CONSERVATORY

INTEGRAL SINGLE GARAGE & DRIVEWAY **PARKING** 

WALKING DISTANCE TO LOCAL SCHOOLS AND LANGLEY STATION

18FT LIVING ROOM / DINER

RE-FITTED FULLY TILED MODERN BATHROOM WITH UNDERFLOOR **HEATING** 