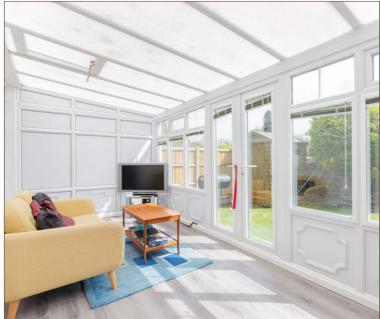

The entrance hallway provides access to a single garage, the kitchen, and a spacious 18ft living room with a large conservatory overlooking the rear garden. There are three very good size bedrooms on the first floor, the master bedroom approximately 14ft with ample space for wardrobes. The family bathroom has been recently renovated and now features contemporary grey tiles floor to ceiling, underfloor heating, and a three-piece suite.

LARGE CONSERVATORY

INTEGRAL SINGLE GARAGE & DRIVEWAY **PARKING** 

WALKING DISTANCE TO LOCAL SCHOOLS AND LANGLEY STATION

18FT LIVING ROOM / DINER

RE-FITTED FULLY TILED MODERN BATHROOM WITH UNDERFLOOR **HEATING** 