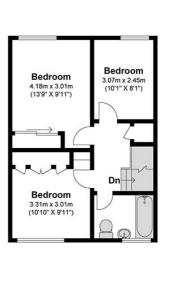

The entrance hallway provides access to a single garage, the kitchen, and a spacious 18ft living room with a large conservatory overlooking the rear garden. There are three very good size bedrooms on the first floor, the master bedroom approximately 14ft with ample space for wardrobes. The family bathroom has been recently renovated and now features contemporary grey tiles floor to ceiling, underfloor heating, and a three-piece suite.

## **Horsemoor Close**

Total Approximate Floor Area

999.53 Square feet 92.86 Square metres (Excluding Garage) Garage Area 133.79 Square feet 12.43 Square metres Total Area 1133.32 Square feet 105.29 Square metres

First Floor

Illustrations are for identification purposes only, measurements are approximate, not to scale

Prospective purchasers should be aware that these sales particulars are intended as a general guide only and room sizes should not be relied upon for earpets or furnishing. We have not carried out any form of survey nor have we tested any appliance or services, mechanical or electrical. All maps are supplied by Goview.co.uk from Ordnance Survey mapping. Care has been taken in the preparation of these sales particulars, which are thought to be materially correct, although their accuracy is not guaranteed and they do not form part of any contract