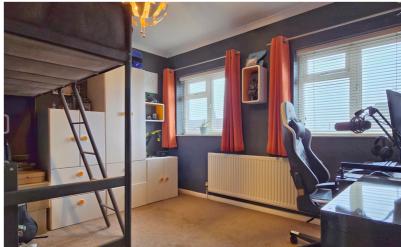

## Bedroom Two

11' 11" x 9' 11" (3.63m x 3.02m) Double glazed window to the front and side, radiator.

## Bedroom Three

11' 8" x 9' 10" (3.56m x 3.00m) Two double glazed windows to the front, radiator.

## Bedroom Four

11' 0" x 7' 10" (3.35m x 2.39m) Double glazed window to the rear, radiator.