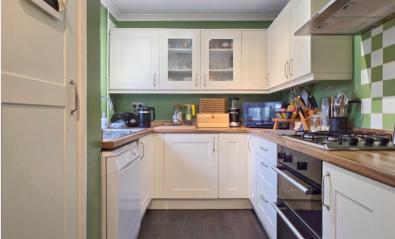

#### Kitchen

15' 2" x 7' 5" (4.62m x 2.26m) A range of base and wall mounted units with work surfaces over, stainless steel sink and drainer with mixer tap, integrated oven and gas hob with extractor over, space for dishwasher and fridge freezer, double glazed window to the rear.