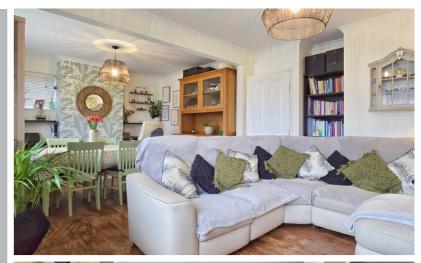

## Lounge/Diner

22' I" x II' (6.73m x 3.63m) Double glazed windows to the front and side, two radiators.