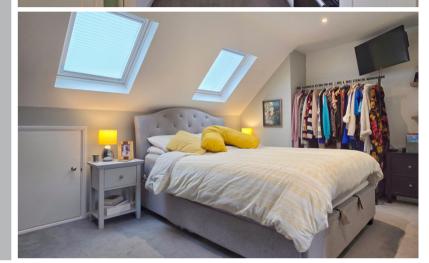

## Bedroom One

Max. 15' 7" x 14' 8" (4.75m x 4.47m)

Double glazed window to the rear and two Skylight windows to the front, eaves storage, radiator.