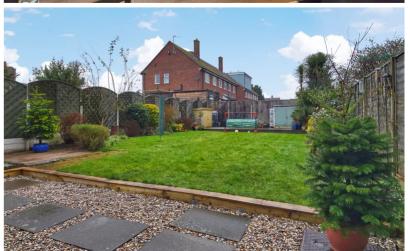

## Rear Garden

A generously sized rear garden, mainly laid to lawn with patio and decking seating areas.