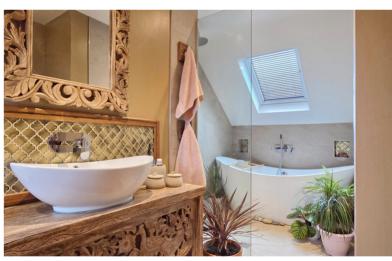

## Ensuite

A suite comprising of a wet room shower area and free-standing bath, low level WC, wash hand basin with bespoke vanity unit, boiler cupboard, heated towel rail, Skylight window to the front and double glazed window to the rear.