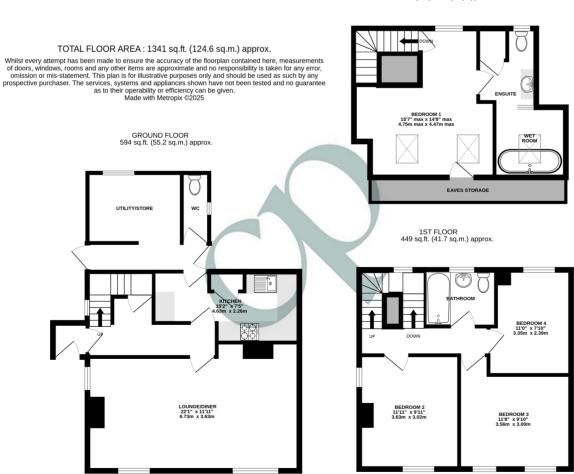

#### **Ground Floor**

#### First Floor

## Second Floor

## Bedroom One

Max. 15' 7" x 14' 8" (4.75m x 4.47m)

Double glazed window to the rear and two Skylight windows to the front, eaves storage, radiator.

## Ensuite

A suite comprising of a wet room shower area and free-standing bath, low level WC, wash hand basin with bespoke vanity unit, boiler cupboard, heated towel rail, Skylight window to the front and double glazed window to the rear.