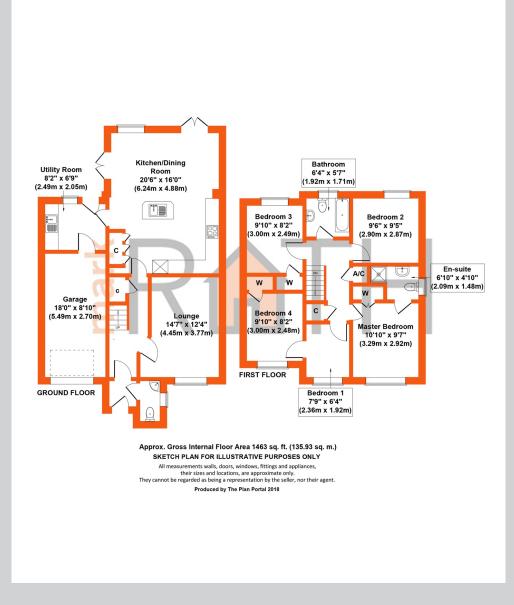

## 77, Montague Close WOKINGHAM RG40 5PH

A carefully extended family home with 1463 sq ft of accommodation and a beautiful double aspect 20 x 16 ft kitchen/breakfast/family room which opens out onto a secluded rear garden with lovely woodland backdrop. There is a comfortable sized living room, downstairs cloakroom and utility room with useful internal door to the garage. On the first floor there is a generous sized main bedroom with en suite shower room, two further double bedrooms and fourth bedroom which leads into an en suite bedroom (refer to floorplan). At the front there is driveway parking for two vehicles along with an integral garage. Gas fired central heating, double glazing and an EPC D reading. For more detailed material property information please click on the various brochure links.