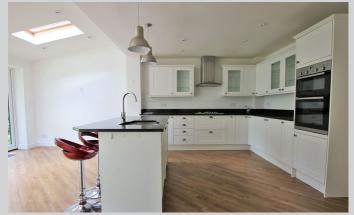

## 77, Montague Close WOKINGHAM RG40 5PH

A carefully extended family home with 1463 sq ft of accommodation and a beautiful double aspect 20 x 16 ft kitchen/breakfast/family room which opens out onto a secluded rear garden with lovely woodland backdrop. There is a comfortable sized living room, downstairs cloakroom and utility room with useful internal door to the garage. On the first floor there is a generous sized main bedroom with en suite shower room, two further double bedrooms and fourth bedroom which leads into an en suite bedroom (refer to floorplan). At the front there is driveway parking for two vehicles along with an integral garage. Gas fired central heating, double glazing and an EPC D reading. For more detailed material property information please click on the various brochure links.