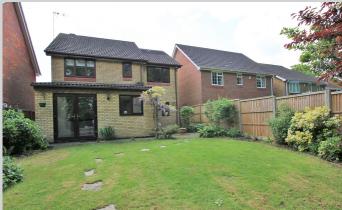

## 77, Montague Close WOKINGHAM RG40 5PH

A carefully extended family home with 1463 sq ft of accommodation and a beautiful double aspect 20 x 16 ft kitchen/breakfast/family room which opens out onto a secluded rear garden with lovely woodland backdrop. There is a comfortable sized living room, downstairs cloakroom and utility room with useful internal door to the garage. On the first floor there is a generous sized main bedroom with en suite shower room, two further double bedrooms and fourth bedroom which leads into an en suite bedroom (refer to floorplan). At the front there is driveway parking for two vehicles along with an integral garage. Gas fired central heating, double glazing and an EPC D reading. For more detailed material property information please click on the various brochure links.