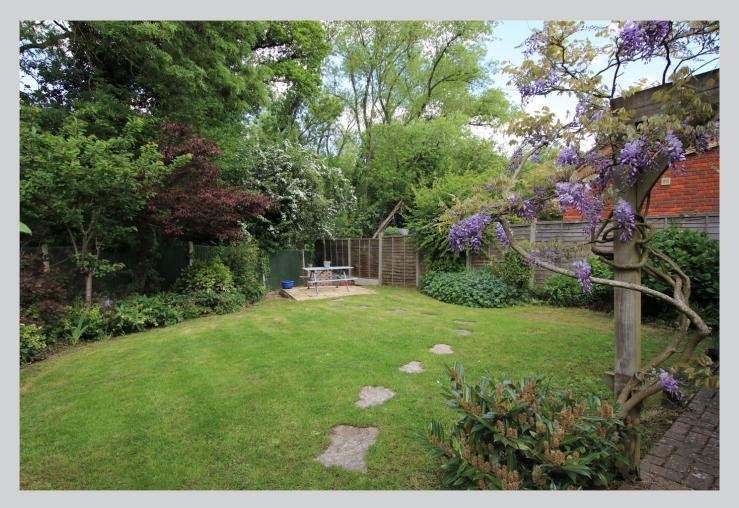

## 77, Montague Close WOKINGHAM RG40 5PH

A carefully extended family home with 1463 sq ft of accommodation and a beautiful double aspect 20 x 16 ft kitchen/breakfast/family room which opens out onto a secluded rear garden with lovely woodland backdrop. There is a comfortable sized living room, downstairs cloakroom and utility room with useful internal door to the garage. On the first floor there is a generous sized main bedroom with en suite shower room, two further double bedrooms and fourth bedroom which leads into an en suite bedroom (refer to floorplan). At the front there is driveway parking for two vehicles along with an integral garage. Gas fired central heating, double glazing and an EPC D reading. For more detailed material property information please click on the various brochure links.