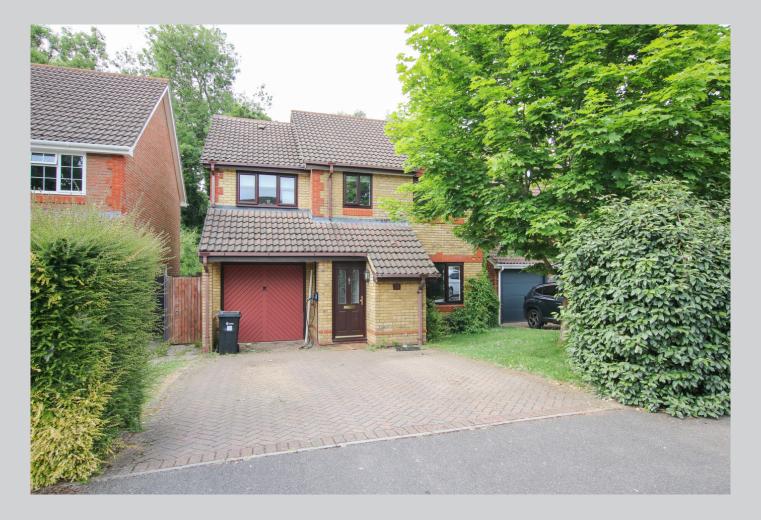

## 77, Montague Close WOKINGHAM RG40 5PH

A carefully extended family home with 1463 sq ft of accommodation and a beautiful double aspect 20 x 16 ft kitchen/breakfast/family room which opens out onto a secluded rear garden with lovely woodland backdrop. There is a comfortable sized living room, downstairs cloakroom and utility room with useful internal door to the garage. On the first floor there is a generous sized main bedroom with en suite shower room, two further double bedrooms and fourth bedroom which leads into an en suite bedroom (refer to floorplan). At the front there is driveway parking for two vehicles along with an integral garage. Gas fired central heating, double glazing and an EPC D reading. For more detailed material property information please click on the various brochure links.