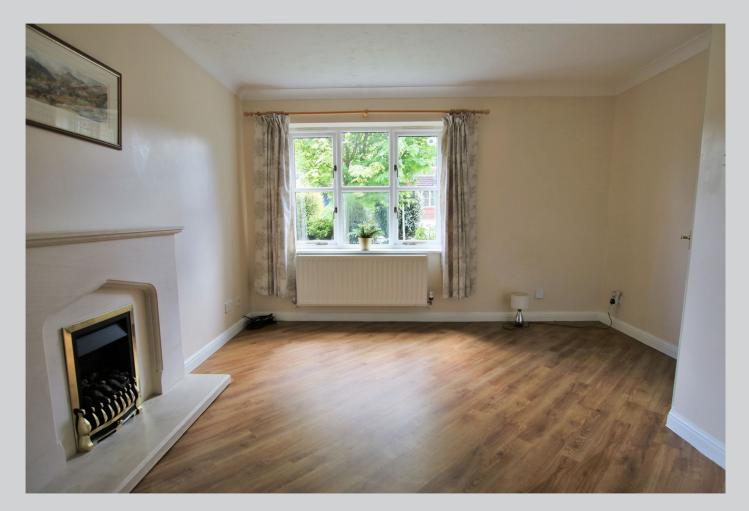

## 77, Montague Close WOKINGHAM RG40 5PH

A carefully extended family home with 1463 sq ft of accommodation and a beautiful double aspect 20 x 16 ft kitchen/breakfast/family room which opens out onto a secluded rear garden with lovely woodland backdrop. There is a comfortable sized living room, downstairs cloakroom and utility room with useful internal door to the garage. On the first floor there is a generous sized main bedroom with en suite shower room, two further double bedrooms and fourth bedroom which leads into an en suite bedroom (refer to floorplan). At the front there is driveway parking for two vehicles along with an integral garage. Gas fired central heating, double glazing and an EPC D reading. For more detailed material property information please click on the various brochure links.