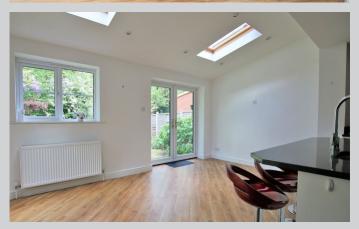

## 77, Montague Close WOKINGHAM RG40 5PH

A carefully extended family home with 1463 sq ft of accommodation and a beautiful double aspect 20 x 16 ft kitchen/breakfast/family room which opens out onto a secluded rear garden with lovely woodland backdrop. There is a comfortable sized living room, downstairs cloakroom and utility room with useful internal door to the garage. On the first floor there is a generous sized main bedroom with en suite shower room, two further double bedrooms and fourth bedroom which leads into an en suite bedroom (refer to floorplan). At the front there is driveway parking for two vehicles along with an integral garage. Gas fired central heating, double glazing and an EPC D reading. For more detailed material property information please click on the various brochure links.