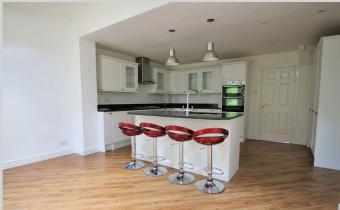

## 77, Montague Close WOKINGHAM RG40 5PH

A carefully extended family home with 1463 sq ft of accommodation and a beautiful double aspect 20 x 16 ft kitchen/breakfast/family room which opens out onto a secluded rear garden with lovely woodland backdrop. There is a comfortable sized living room, downstairs cloakroom and utility room with useful internal door to the garage. On the first floor there is a generous sized main bedroom with en suite shower room, two further double bedrooms and fourth bedroom which leads into an en suite bedroom (refer to floorplan). At the front there is driveway parking for two vehicles along with an integral garage. Gas fired central heating, double glazing and an EPC D reading. For more detailed material property information please click on the various brochure links.