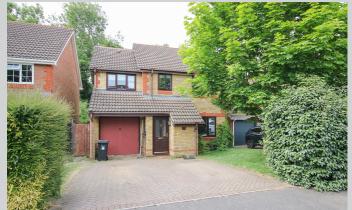

## 77, Montague Close WOKINGHAM RG40 5PH

A carefully extended family home with 1463 sq ft of accommodation and a beautiful double aspect 20 x 16 ft kitchen/breakfast/family room which opens out onto a secluded rear garden with lovely woodland backdrop. There is a comfortable sized living room, downstairs cloakroom and utility room with useful internal door to the garage. On the first floor there is a generous sized main bedroom with en suite shower room, two further double bedrooms and fourth bedroom which leads into an en suite bedroom (refer to floorplan). At the front there is driveway parking for two vehicles along with an integral garage. Gas fired central heating, double glazing and an EPC D reading. For more detailed material property information please click on the various brochure links.