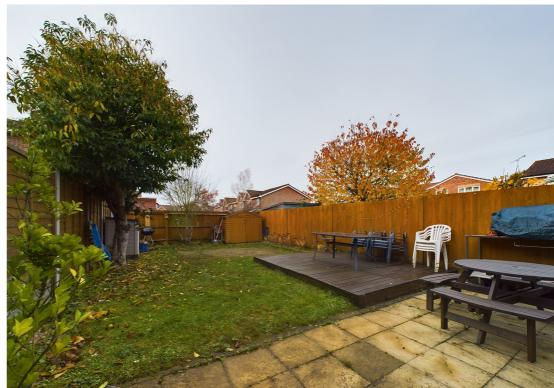

To the outside is a private enclosed rear garden mainly laid to lawn with patio area and decking. To the front is a lawned garden, driveway parking and access to single garage. The property benefits from gated side access.