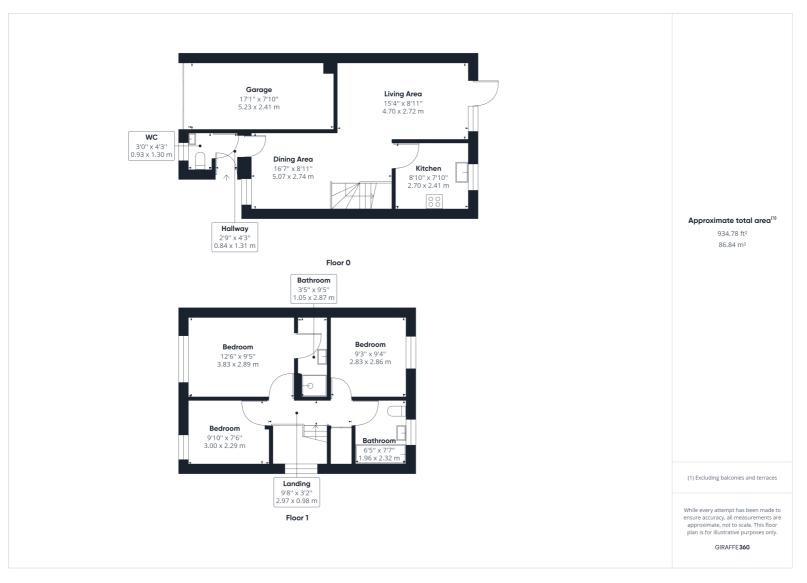

This three bedroom end of terrace house situated in a quiet cul-de-sac within the 'Poets' area of Hitchin.

The property currently offers well balanced and versatile accommodation spaciously arranged over two floors. The ground floor features an entrance porch with WC and open plan living/dining space with separate kitchen.. To the first floor is a primary double bedroom with en-suite shower room, additional double bedroom, single bedroom and a family bathroom with WC, wash hand basin and bath with shower attachment.

To the outside is a private enclosed rear garden mainly laid to lawn with patio area and decking. To the front is a lawned garden, driveway parking and access to single garage. The property benefits from gated side access.

All measurements are approximate and quoted in metric with imperial equivalents and for general guidance only and whilst every attempt has been made to ensure accuracy, they must not be relied on. The fixtures, fittings and appliances referred to have not been tested and therefore no guarantee can be given and that they are in working order. Internal photographs are reproduced for general information and it must not be inferred that any item shown is included with the property. For a free valuation, contact the numbers listed on the brochure.