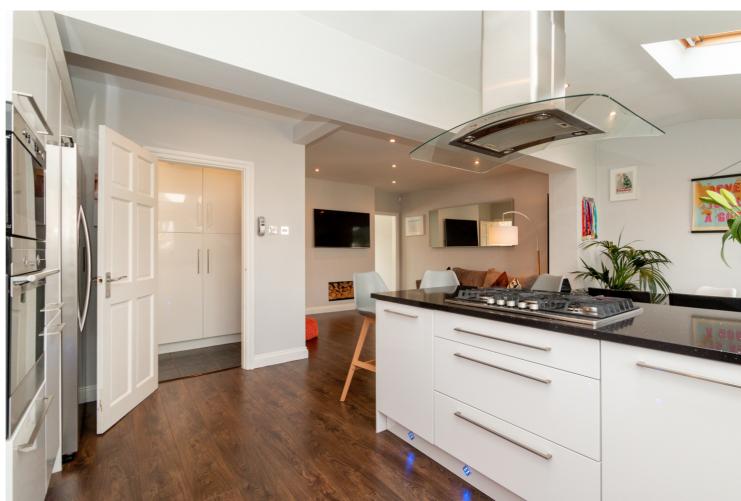

## Teesdale Avenue, Davyhulme, M41 8BY

\*\*VIRTUAL TOUR\*\*- \*IMPRESSIVE OPEN PLAN DINING KITCHEN\*\* - VITALSPACE ESTATE AGENTS are pleased to offer for sale this well presented, significantly extended THREE DOUBLE BEDROOM detached family home located on a quiet Davyhulme cul-de-sac. This enhanced family residence is exceptional in every sense of the word with accommodation arranged over two floors. Offering spacious and flexible living accommodation decorated in a contemporary manner, this enviable property briefly comprises; a warm and welcoming entrance hallway, a downstairs WC, a well proportioned living room and a stunning 22ft open kitchen/dining/sitting room with double doors opening out into the rear garden. The luxury breakfast kitchen comes complete with a comprehensive range of high gloss wall and base units complimented by granite worksurfaces and a host of integrated appliances. A useful utility room can also be found to the ground floor level. To the first floor, a shaped landing provides entry into three double bedrooms and a luxury tiled four piece bathroom with a free standing bath and a separate double shower. Externally, to the front of the property, an extensive paved driveway provides off road parking and continues down to the side of this substantial home. To the rear, the secluded rear garden is mainly laid to lawn with a pave patio and a generous raised decked area ideal for a table. A detached brick built garage can also be found to the rear, ideal for dry storage space. Further benefits of this desirable property include a regularly serviced central heating system and uPVC double glazing throughout. This property is conveniently situated within easy reach of Urmston town centre with its excellent range of shops, general services and restaurants. For commuters, the property positioned is within close proximity to the motorway network. Contact VitalSpace Estate Agents to arrange a viewing appointment.