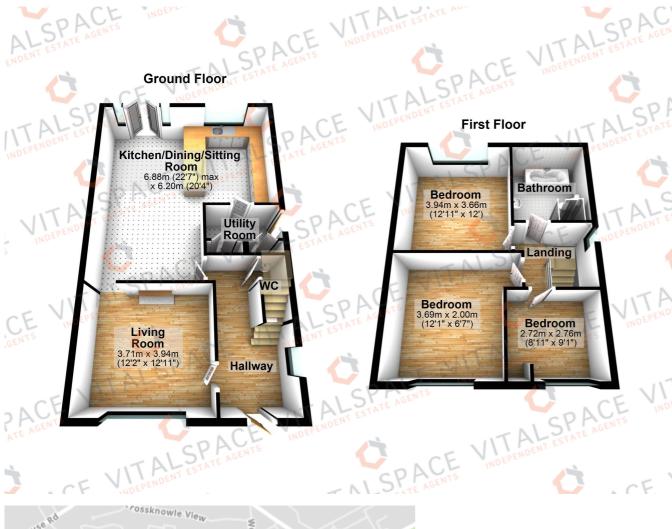

## Teesdale Avenue, Davyhulme, M41 8BY

\*\*VIRTUAL TOUR\*\*- \*IMPRESSIVE OPEN PLAN DINING KITCHEN\*\* - VITALSPACE ESTATE AGENTS are pleased to offer for sale this well presented, significantly extended THREE DOUBLE BEDROOM detached family home located on a quiet Davyhulme cul-de-sac. This enhanced family residence is exceptional in every sense of the word with accommodation arranged over two floors. Offering spacious and flexible living accommodation decorated in a contemporary manner, this enviable property briefly comprises; a warm and welcoming entrance hallway, a downstairs WC, a well proportioned living room and a stunning 22ft open kitchen/dining/sitting room with double doors opening out into the rear garden. The luxury breakfast kitchen comes complete with a comprehensive range of high gloss wall and base units complimented by granite worksurfaces and a host of integrated appliances. A useful utility room can also be found to the ground floor level. To the first floor, a shaped landing provides entry into three double bedrooms and a luxury tiled four piece bathroom with a free standing bath and a separate double shower. Externally, to the front of the property, an extensive paved driveway provides off road parking and continues down to the side of this substantial home. To the rear, the secluded rear garden is mainly laid to lawn with a pave patio and a generous raised decked area ideal for a table. A detached brick built garage can also be found to the rear, ideal for dry storage space. Further benefits of this desirable property include a regularly serviced central heating system and uPVC double glazing throughout. This property is conveniently situated within easy reach of Urmston town centre with its excellent range of shops, general services and restaurants. For commuters, the property positioned is within close proximity to the motorway network. Contact VitalSpace Estate Agents to arrange a viewing appointment.