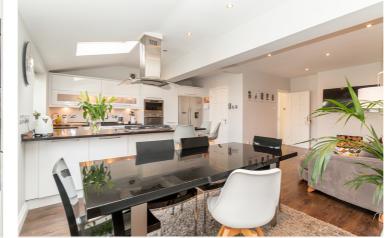

## Teesdale Avenue, Davyhulme, M41 8BY

\*\*VIRTUAL TOUR\*\*- \*IMPRESSIVE OPEN PLAN DINING KITCHEN\*\* - VITALSPACE ESTATE AGENTS are pleased to offer for sale this well presented, significantly extended THREE DOUBLE BEDROOM detached family home located on a quiet Davyhulme cul-de-sac. This enhanced family residence is exceptional in every sense of the word with accommodation arranged over two floors. Offering spacious and flexible living accommodation decorated in a contemporary manner, this enviable property briefly comprises; a warm and welcoming entrance hallway, a downstairs WC, a well proportioned living room and a stunning 22ft open kitchen/dining/sitting room with double doors opening out into the rear garden. The luxury breakfast kitchen comes complete with a comprehensive range of high gloss wall and base units complimented by granite worksurfaces and a host of integrated appliances. A useful utility room can also be found to the ground floor level. To the first floor, a shaped landing provides entry into three double bedrooms and a luxury tiled four piece bathroom with a free standing bath and a separate double shower. Externally, to the front of the property, an extensive paved driveway provides off road parking and continues down to the side of this substantial home. To the rear, the secluded rear garden is mainly laid to lawn with a pave patio and a generous raised decked area ideal for a table. A detached brick built garage can also be found to the rear, ideal for dry storage space. Further benefits of this desirable property include a regularly serviced central heating system and uPVC double glazing throughout. This property is conveniently situated within easy reach of Urmston town centre with its excellent range of shops, general services and restaurants. For commuters, the property positioned is within close proximity to the motorway network. Contact VitalSpace Estate Agents to arrange a viewing appointment.