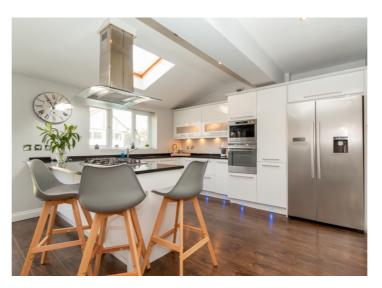

## Teesdale Avenue, Davyhulme, M41 8BY

\*\*VIRTUAL TOUR\*\*- \*IMPRESSIVE OPEN PLAN DINING KITCHEN\*\* - VITALSPACE ESTATE AGENTS are pleased to offer for sale this well presented, significantly extended THREE DOUBLE BEDROOM detached family home located on a quiet Davyhulme cul-de-sac. This enhanced family residence is exceptional in every sense of the word with accommodation arranged over two floors. Offering spacious and flexible living accommodation decorated in a contemporary manner, this enviable property briefly comprises; a warm and welcoming entrance hallway, a downstairs WC, a well proportioned living room and a stunning 22ft open kitchen/dining/sitting room with double doors opening out into the rear garden. The luxury breakfast kitchen comes complete with a comprehensive range of high gloss wall and base units complimented by granite worksurfaces and a host of integrated appliances. A useful utility room can also be found to the ground floor level. To the first floor, a shaped landing provides entry into three double bedrooms and a luxury tiled four piece bathroom with a free standing bath and a separate double shower. Externally, to the front of the property, an extensive paved driveway provides off road parking and continues down to the side of this substantial home. To the rear, the secluded rear garden is mainly laid to lawn with a pave patio and a generous raised decked area ideal for a table. A detached brick built garage can also be found to the rear, ideal for dry storage space. Further benefits of this desirable property include a regularly serviced central heating system and uPVC double glazing throughout. This property is conveniently situated within easy reach of Urmston town centre with its excellent range of shops, general services and restaurants. For commuters, the property positioned is within close proximity to the motorway network. Contact VitalSpace Estate Agents to arrange a viewing appointment.