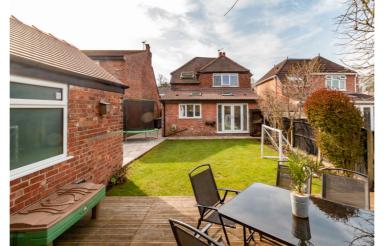

## Teesdale Avenue, Davyhulme, M41 8BY

\*\*VIRTUAL TOUR\*\*- \*IMPRESSIVE OPEN PLAN DINING KITCHEN\*\* - VITALSPACE ESTATE AGENTS are pleased to offer for sale this well presented, significantly extended THREE DOUBLE BEDROOM detached family home located on a quiet Davyhulme cul-de-sac. This enhanced family residence is exceptional in every sense of the word with accommodation arranged over two floors. Offering spacious and flexible living accommodation decorated in a contemporary manner, this enviable property briefly comprises; a warm and welcoming entrance hallway, a downstairs WC, a well proportioned living room and a stunning 22ft open kitchen/dining/sitting room with double doors opening out into the rear garden. The luxury breakfast kitchen comes complete with a comprehensive range of high gloss wall and base units complimented by granite worksurfaces and a host of integrated appliances. A useful utility room can also be found to the ground floor level. To the first floor, a shaped landing provides entry into three double bedrooms and a luxury tiled four piece bathroom with a free standing bath and a separate double shower. Externally, to the front of the property, an extensive paved driveway provides off road parking and continues down to the side of this substantial home. To the rear, the secluded rear garden is mainly laid to lawn with a pave patio and a generous raised decked area ideal for a table. A detached brick built garage can also be found to the rear, ideal for dry storage space. Further benefits of this desirable property include a regularly serviced central heating system and uPVC double glazing throughout. This property is conveniently situated within easy reach of Urmston town centre with its excellent range of shops, general services and restaurants. For commuters, the property positioned is within close proximity to the motorway network. Contact VitalSpace Estate Agents to arrange a viewing appointment.