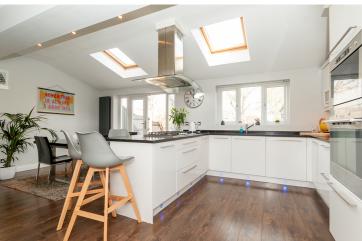

## Teesdale Avenue, Davyhulme, M41 8BY

\*\*VIRTUAL TOUR\*\*- \*IMPRESSIVE OPEN PLAN DINING KITCHEN\*\* - VITALSPACE ESTATE AGENTS are pleased to offer for sale this well presented, significantly extended THREE DOUBLE BEDROOM detached family home located on a quiet Davyhulme cul-de-sac. This enhanced family residence is exceptional in every sense of the word with accommodation arranged over two floors. Offering spacious and flexible living accommodation decorated in a contemporary manner, this enviable property briefly comprises; a warm and welcoming entrance hallway, a downstairs WC, a well proportioned living room and a stunning 22ft open kitchen/dining/sitting room with double doors opening out into the rear garden. The luxury breakfast kitchen comes complete with a comprehensive range of high gloss wall and base units complimented by granite worksurfaces and a host of integrated appliances. A useful utility room can also be found to the ground floor level. To the first floor, a shaped landing provides entry into three double bedrooms and a luxury tiled four piece bathroom with a free standing bath and a separate double shower. Externally, to the front of the property, an extensive paved driveway provides off road parking and continues down to the side of this substantial home. To the rear, the secluded rear garden is mainly laid to lawn with a pave patio and a generous raised decked area ideal for a table. A detached brick built garage can also be found to the rear, ideal for dry storage space. Further benefits of this desirable property include a regularly serviced central heating system and uPVC double glazing throughout. This property is conveniently situated within easy reach of Urmston town centre with its excellent range of shops, general services and restaurants. For commuters, the property positioned is within close proximity to the motorway network. Contact VitalSpace Estate Agents to arrange a viewing appointment.