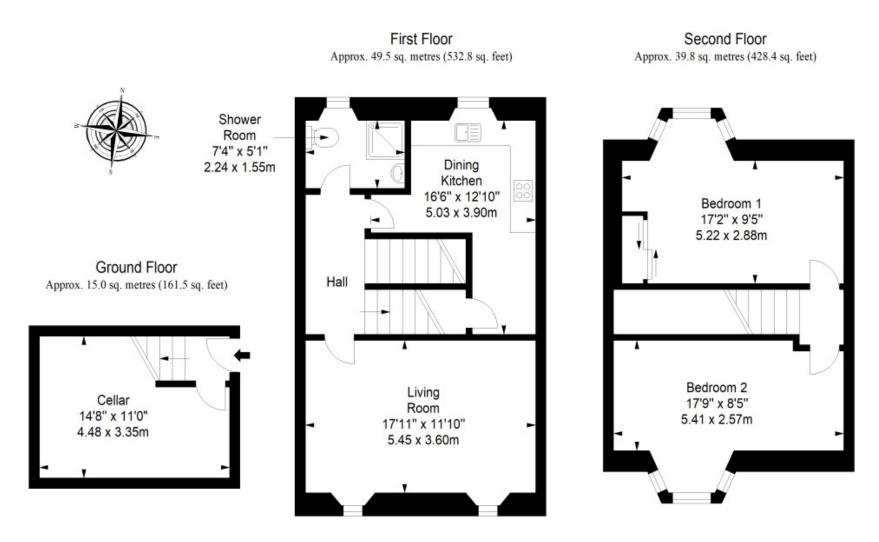

t.

Extras: All fitted floor and window coverings and light fittings are included.

### Features

- Sought-after coastal address with sea views
- Tasteful neutral décor and period features
- Mid-terraced townhouse
- Ground-floor vestibule (and large cellar)
- Wood-toned modern kitchen with a social dining area
- Sunny and spacious living room
- Two generous double bedrooms (one with storage, one with a coastal outlook)
- Bright modern shower room
- Gas central heating
- Unrestricted on-street parking



"The charming coastal home enjoys characterful period features, easilyadaptable neutral décor, and tasteful modern finishings."

















"The spacious south-facing residence is centrally located in sought-after Anstruther with views across the sea to the Bass Rock."



# Floorplan



Total area: approx. 104.3 sq. metres (1122.7 sq. feet)





### Our Branches

#### **ANSTRUTHER**

5A Shore Street, Anstruther, KY10 3EA 01333 310481 anstrutherea@thorntons-law.co.uk

#### **ARBROATH**

165 High Street, Arbroath, DD1 1DR 01241 876633 arbroathea@thorntons-law.co.uk

#### **BONNYRIGG**

3-7 High Street, Bonnyrigg, EH19 2DA 0131 663 7135 bonnyriggea@thorntons-law.co.uk

#### **CUPAR**

49 Bonnygate, Cupar, KY15 4BY 01334 656564 cuparea@thorntons-law.co.uk

#### **DUNDEE**

Whitehall House, 33 Yeaman Shore Dundee DD1 4BJ 01382 200099 dundeeea@thorntons-law.co.uk

#### **EDINBURGH**

Citypoint, 3rd Floor, 65 Haymarket Terrace, Edinburgh, EH12 5HD 0131 297 5980 edinburghea@thorntons-law.co.uk

#### **FORFAR**

53 East High Street, Forfar, DD8 2EL 01307 466886 forfarea@thornton