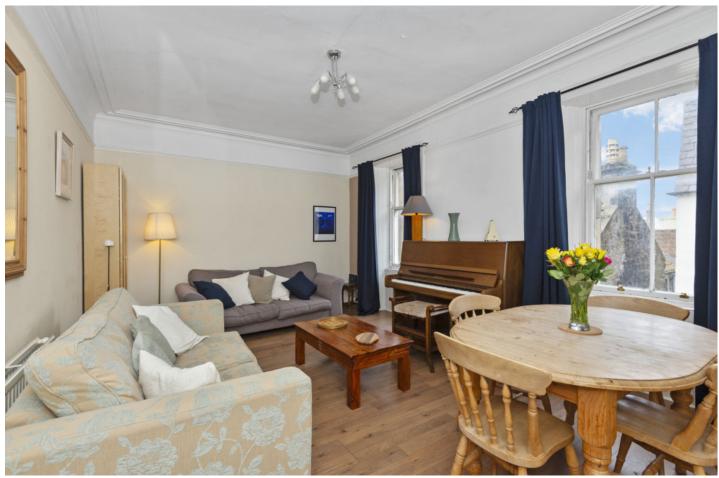

### Summary

Desirably located in the harbour town of Anstruther, with captivating sea views, this traditional mid-terraced house includes two spacious dormer-fronted double bedrooms, a shower room, a generous south-facing living room, a modern dining kitchen, and useful cellar storage. The charming property benefits from unrestricted on-street parking and enviable proximity to the seafront.

### Features

- Sought-after coastal address with sea views
- Tasteful neutral décor and period features
- Mid-terraced townhouse
- Ground-floor vestibule (and large cellar)
- Wood-toned modern kitchen with a social dining area
- Sunny and spacious living room
- Two generous double bedrooms (one with storage, one with a coastal outlook)
- Bright modern shower room
- Gas central heating
- Unrestricted on-street parking

"The charming coastal home enjoys characterful period features, easilyadaptable neutral décor, and tasteful modern finishings."

"The spacious south-facing residence is centrally located in sought-after Anstruther with views across the sea to the Bass Rock."