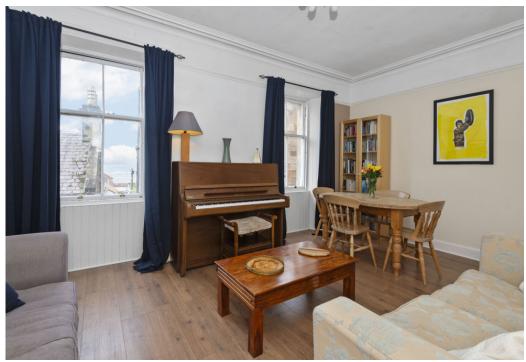

### Summary

Desirably located in the harbour town of Anstruther, with captivating sea views, this traditional mid-terraced house includes two spacious dormer-fronted double bedrooms, a shower room, a generous south-facing living room, a modern dining kitchen, and useful cellar storage. The charming property benefits from unrestricted on-street parking and enviable proximity to the seafront.

### Features

- Sought-after coastal address with sea views
- Tasteful neutral décor and period features
- Mid-terraced townhouse
- Ground-floor vestibule (and large cellar)
- Wood-toned modern kitchen with a social dining area
- Sunny and spacious living room
- Two generous double bedrooms (one with storage, one with a coastal outlook)
- Bright modern shower room
- Gas central heating
- Unrestricted on-street parking