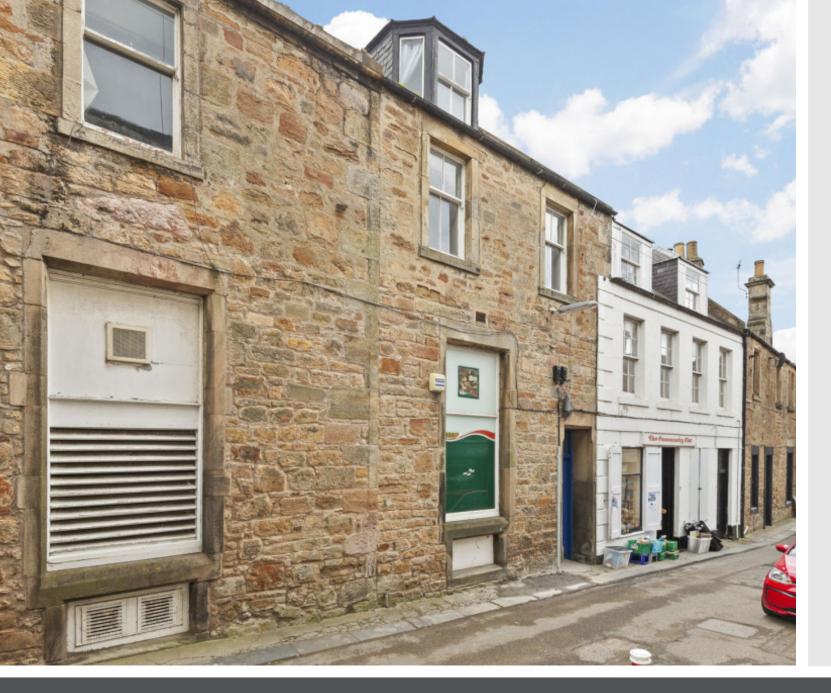

## 24a High Street East, Anstruther

Fife, KY10 3DQ

### Summary

Desirably located in the harbour town of Anstruther, with captivating sea views, this traditional mid-terraced house includes two spacious dormer-fronted double bedrooms, a shower room, a generous south-facing living room, a modern dining kitchen, and useful cellar storage. The charming property benefits from unrestricted on-street parking and enviable proximity to the seafront.

### Features

- Sought-after coastal address with sea views
- Tasteful neutral décor and period features
- Mid-terraced townhouse
- Ground-floor vestibule (and large cellar)
- Wood-toned modern kitchen with a social dining area
- Sunny and spacious living room
- Two generous double bedrooms (one with storage, one with a coastal outlook)
- Bright modern shower room
- Gas central heating
- Unrestricted on-street parking