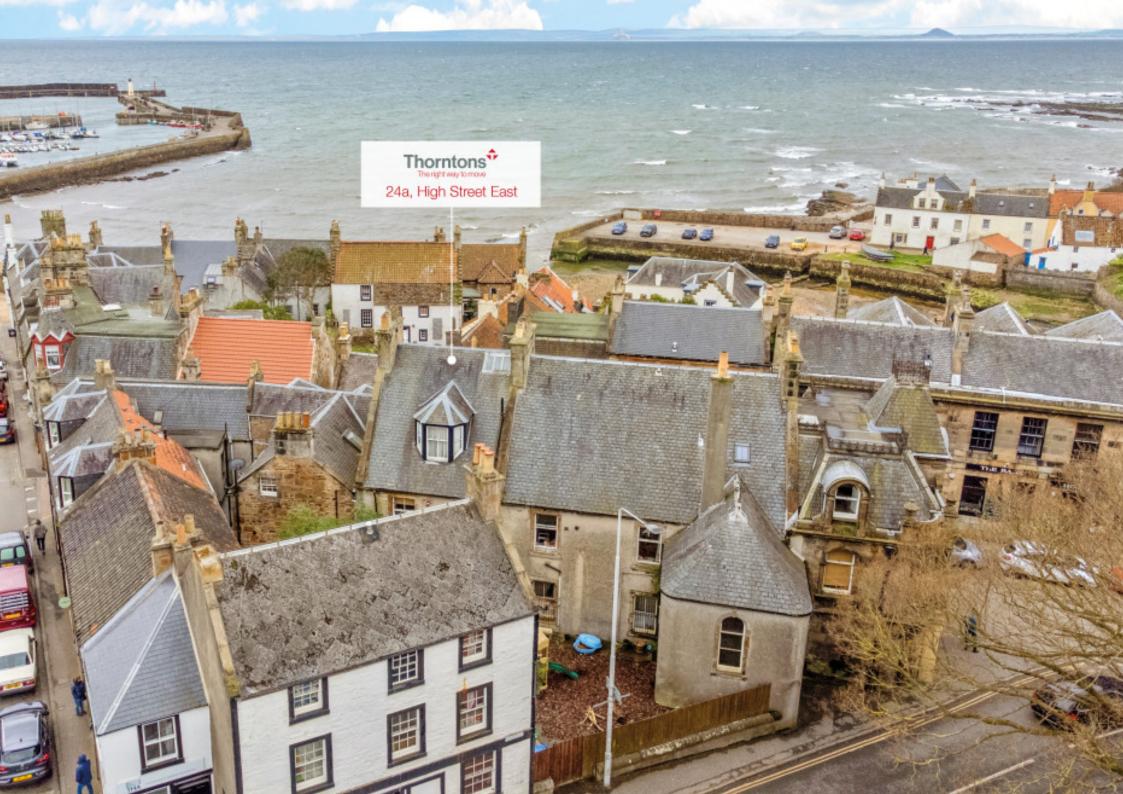

## 24a High Street East, Anstruther

Fife, KY10 3DQ

### Summary

Desirably located in the harbour town of Anstruther, with captivating sea views, this traditional mid-terraced house includes two spacious dormer-fronted double bedrooms, a shower room, a generous south-facing living room, a modern dining kitchen, and useful cellar storage. The charming property benefits from unrestricted on-street parking and enviable proximity to the seafront.