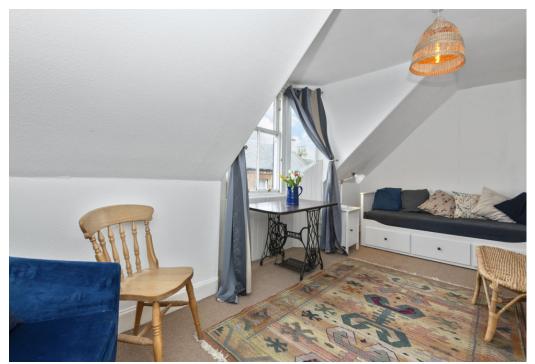

### Summary

Desirably located in the harbour town of Anstruther, with captivating sea views, this traditional mid-terraced house includes two spacious dormer-fronted double bedrooms, a shower room, a generous south-facing living room, a modern dining kitchen, and useful cellar storage. The charming property benefits from unrestricted on-street parking and enviable proximity to the seafront.

### Features

- Sought-after coastal address with sea views
- Tasteful neutral décor and period features
- Mid-terraced townhouse
- Ground-floor vestibule (and large cellar)
- Wood-toned modern kitchen with a social dining area
- Sunny and spacious living room
- Two generous double bedrooms (one with storage, one with a coastal outlook)
- Bright modern shower room
- Gas central heating
- Unrestricted on-street parking

"The charming coastal home enjoys characterful period features, easilyadaptable neutral décor, and tasteful modern finishings."

"The spacious south-facing residence is centrally located in sought-after Anstruther with views across the sea to the Bass Rock."