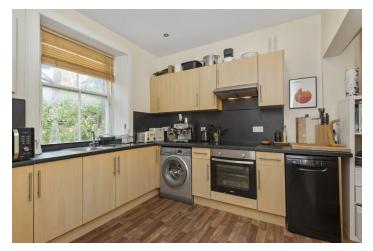

### Summary

Desirably located in the harbour town of Anstruther, with captivating sea views, this traditional mid-terraced house includes two spacious dormer-fronted double bedrooms, a shower room, a generous south-facing living room, a modern dining kitchen, and useful cellar storage. The charming property benefits from unrestricted on-street parking and enviable proximity to the seafront.

### Features

- Sought-after coastal address with sea views
- Tasteful neutral décor and period features
- Mid-terraced townhouse
- Ground-floor vestibule (and large cellar)
- Wood-toned modern kitchen with a social dining area
- Sunny and spacious living room
- Two generous double bedrooms (one with storage, one with a coastal outlook)
- Bright modern shower room
- Gas central heating
- Unrestricted on-street parking