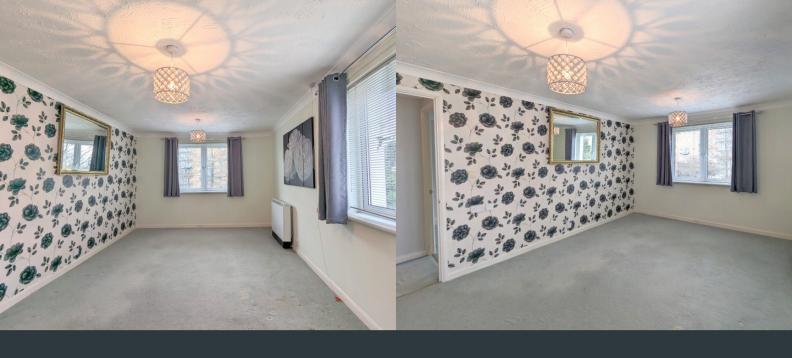

# Lounge/ Diner

3.20m x 4.70m (10' 6" x 15' 5") Rear and side aspect double glazed windows, carpeted flooring, wall mounted electric radiator and French doors to;