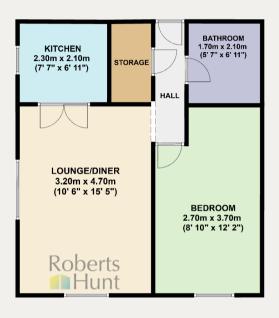

# Lounge/ Diner

3.20m x 4.70m (10' 6" x 15' 5") Rear and side aspect double glazed windows, carpeted flooring, wall mounted electric radiator and French doors to;

# Kitchen

2.30m x 2.10m (7' 7" x 6' 11") Side aspect double glazed window, a range of eye and base level units with integrated drainage sink, oven, hob and space for white goods.

## **Bedroom**

2.70m x 3.70m (8' 10" x 12' 2") Rear aspect double glazed windows, built in wardrobes, carpeted flooring and wall mounted electric radiator.

### Bathroom

1.70m x 2.10m (5' 7" x 6' 11") Roll top bath with shower attachment, low level WC, pedestal wash basin and heated towel rail. Tiled floor and walls.

Feltham 343, Bedfont Lane, Feltham, TW14 9SD 02088937618 info@robertshunt.co.uk