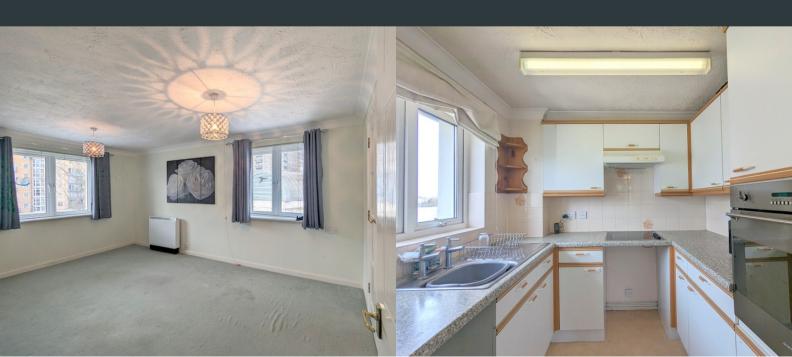

# Lounge/ Diner

3.20m x 4.70m (10' 6" x 15' 5") Rear and side aspect double glazed windows, carpeted flooring, wall mounted electric radiator and French doors to;

# Kitchen

2.30m x 2.10m (7' 7" x 6' 11") Side aspect double glazed window, a range of eye and base level units with integrated drainage sink, oven, hob and space for white goods.