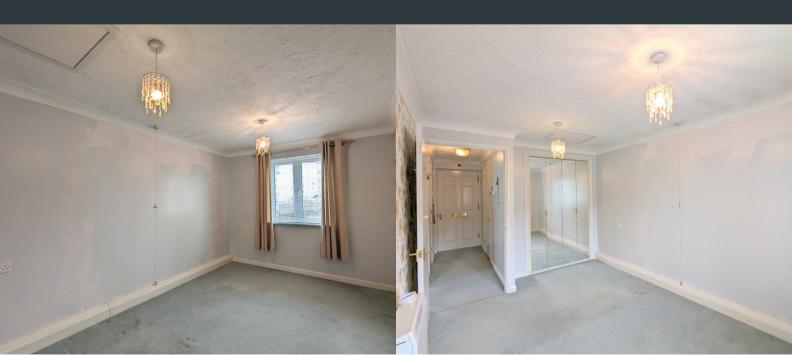

## **Bedroom**

2.70m x 3.70m (8' 10" x 12' 2") Rear aspect double glazed windows, built in wardrobes, carpeted flooring and wall mounted electric radiator.

## **Entrance Hall**

Approached via a front aspect door, carpeted flooring, built in airing cupboard and doors to all rooms.