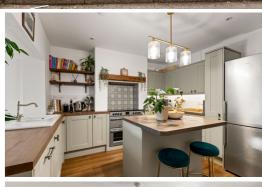

## Lounge

13' 0" x 10' 10" (3.96m x 3.30m) A large lounge comprising of double glazed bay window, gas radiator and wood effect flooring Kitchen

14' 3" x 11' 4" (4.34m x 3.45m) With a mix of wall and base units, roll edge oak work surfaces, range cooker with electric hob and extractor overhead, integral washing machine, integral dishwasher, wood flooring and opening to dining room