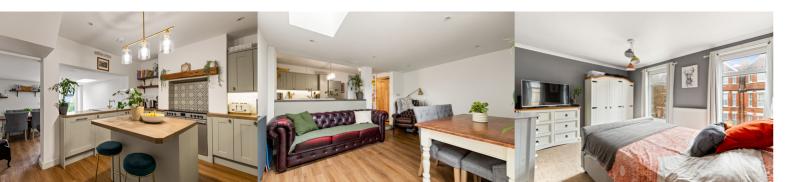

#### **Bedroom**

14' 1" x 10' 11" (4.29m x 3.33m) A large double bedroom with carpeted floor, two double glazed windows and radiator

# **Bedroom**

11' 3" x 9' 5" (3.43m x 2.87m) A large double bedroom with carpeted floor, double glazed window and gas radiator