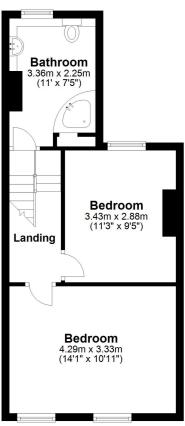

#### **Bedroom**

14' 1" x 10' 11" (4.29m x 3.33m) A large double bedroom with carpeted floor, two double glazed windows and radiator

# **Bedroom**

11' 3" x 9' 5" (3.43m x 2.87m) A large double bedroom with carpeted floor, double glazed window and gas radiator

#### Bathroom

11' 0" x 7' 5" (3.35m x 2.26m) A three piece bathroom suite comprising of a low level W.C, Wash hand basin and corner panelled bath with shower overhead, tiled splash, double glazed window, vinyl flooring