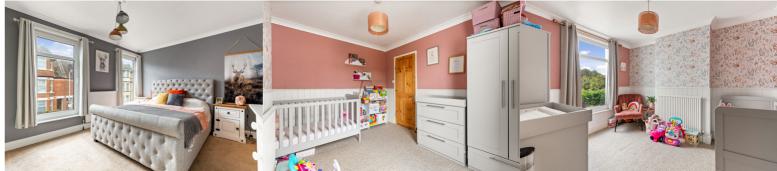

#### **Bedroom**

14' 1" x 10' 11" (4.29m x 3.33m) A large double bedroom with carpeted floor, two double glazed windows and radiator

# **Bedroom**

11' 3" x 9' 5" (3.43m x 2.87m) A large double bedroom with carpeted floor, double glazed window and gas radiator