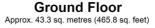

### **Entrance Hall**

With wood effect flooring and opening leading to

## Lounge

13' 0" x 10' 10" (3.96m x 3.30m) A large lounge comprising of double glazed bay window, gas radiator and wood effect flooring Kitchen

14' 3" x 11' 4" (4.34m x 3.45m) With a mix of wall and base units, roll edge oak work surfaces, range cooker with electric hob and extractor overhead, integral washing machine, integral dishwasher, wood flooring and opening to dining room

#### **Dining Room**

13' 0" x 11' 0" (3.96m x 3.35m) A large separate dining room with wood flooring, double glazed skylight, double glazed patio doors leading to garden

#### Garden

A good sized rear garden with fenced boarders and a large patio area leading to a good sized seating area

Plan produced using PlanUp,

First Floor Approx. 35.0 sq. metres (376.3 sq. feet)

Whilst every attempt has been made to ensure the accuracy of the floor plan contained here, measurements of doors, windows, rooms and any other items are approximate and no responsibility is taken for any error, omission or mis-statement. This plan is for illustrative purposes only and should be used as such by any prospective purchaser.