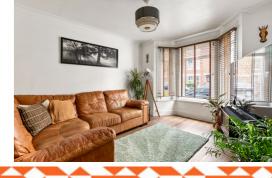

## Lounge

13' 0" x 10' 10" (3.96m x 3.30m) A large lounge comprising of double glazed bay window, gas radiator and wood effect flooring Kitchen

14' 3" x 11' 4" (4.34m x 3.45m) With a mix of wall and base units, roll edge oak work surfaces, range cooker with electric hob and extractor overhead, integral washing machine, integral dishwasher, wood flooring and opening to dining room