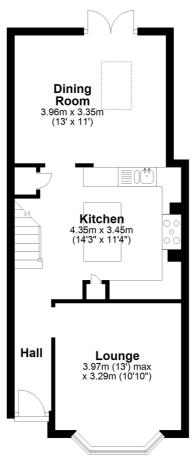

## Lounge

13' 0" x 10' 10" (3.96m x 3.30m) A large lounge comprising of double glazed bay window, gas radiator and wood effect flooring Kitchen

14' 3" x 11' 4" (4.34m x 3.45m) With a mix of wall and base units, roll edge oak work surfaces, range cooker with electric hob and extractor overhead, integral washing machine, integral dishwasher, wood flooring and opening to dining room

#### **Dining Room**

13' 0" x 11' 0" (3.96m x 3.35m) A large separate dining room with wood flooring, double glazed skylight, double glazed patio doors leading to garden