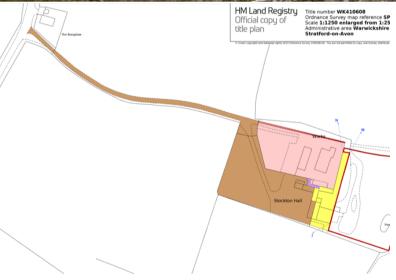

## Rugby Road Southam

Bettermove are proud to present an exciting plot of land in one of the most sought-after areas for development in Warwickshire.

The property comprises 6500 meters squared of level land in a quaint, quiet, rural part of the beautiful county of Warwickshire (Shakespeare's County – the Heart of England). It is close to the ancient town of Stratford upon Avon, the birthplace of the bard with easy access to the beauties of rural Warwickshire, the gateway to the world-renowned Cotswolds region of outstanding natural beauty.

With gated access to the main trunk road, the A426, The site use is B2 and B8 (subject to planning permission) and could be considered for a variety of uses. Given the covenant was put in place nearly 25 years ago, the use, with permission, may be extended for other residential, etc.. for a domestic dwelling and/or smallholding to a quiet, secluded location for light industry or recreational activity. The locality is particularly popular with local dog walkers, ramblers, and nature lovers as a quiet oasis of peace away from the hustle of urban life.