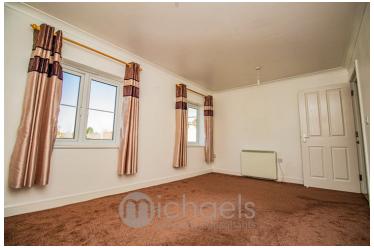

#### Lounge/Diner

15' 7" x 10' 1" (4.75m x 3.07m) Two double glazed windows to front, storage heater, television & telephone point.