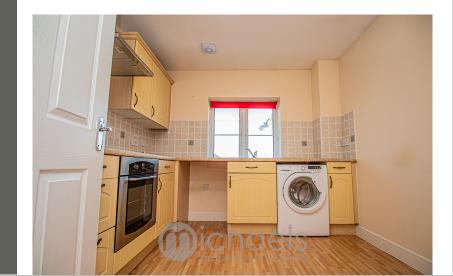

#### **Kitchen**

9' 2" x 9' 2" (2.79m x 2.79m) Double glazed window to front, matching wall & base units with worktops over, inset sink with side drainer unit, integrated oven & hob with extractor over, space/plumbing for appliances.