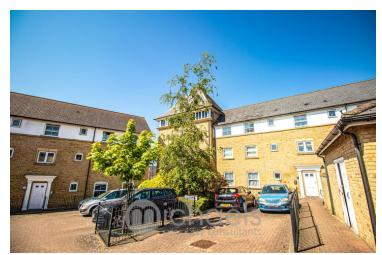

# **Kitchen**



9' 2" x 9' 2" (2.79m x 2.79m) Double glazed window to front, matching wall & base units with worktops over, inset sink with side drainer unit, integrated oven & hob with extractor over, space/plumbing for appliances.

#### Lounge/Diner



15' 7" x 10' 1" (4.75m x 3.07m) Two double glazed windows to front, storage heater, television & telephone point.

#### **Bedroom One**



11'9" x 9'6" (3.58m x 2.90m) Double glazed window to rear, storage heater.

#### **Bedroom Two**



 $8^{\prime}$  7" x  $8^{\prime}$  4" (2.62m x 2.54m) Double glazed window to rear, storage heater.

#### Bathroom



Obscure double glazed window to rear, heated towel rail, WC, pedestal hand wash basin, panelled bath with shower over, part tiled walls, extractor fan.

# Property Details.

### Parking



The apartment comes with one parking space.

# Property Details.

### Floorplans



### Location



### **Energy Ratings**

We have not carried out a structural survey and the services, appliances and specific fittings have not been tested. All photographs, measurements, floor plans and distances referred to are given as a guide only and should not be relied upon for the purchase of carpets or any other fixtures or fittings. Gardens, roof terraces, balconies and communal gardens as well as tenure and lease details cannot have their accuracy guaranteed for intending purchasers. Lease details, service ground rent (where applicable) are given as a guide only and should be checked and confirmed by your solicitor prior to exchange of contracts.