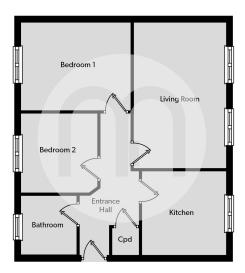

ng wall & base units with worktops over, inset sink with side drainer unit, integrated oven & hob with extractor over, space/plumbing for appliances.

#### Lounge/Diner



15' 7" x 10' 1" (4.75m x 3.07m) Two double glazed windows to front, storage heater, television & telephone point.

#### **Bedroom One**



11'9" x 9'6" (3.58m x 2.90m) Double glazed window to rear, storage heater.

#### **Bedroom Two**



 $8^{\prime}$  7" x  $8^{\prime}$  4" (2.62m x 2.54m) Double glazed window to rear, storage heater.

#### Bathroom



Obscure double glazed window to rear, heated towel rail, WC, pedestal hand wash basin, panelled bath with shower over, part tiled walls, extractor fan.

# Property Details.

### Parking



The apartment comes with one parking space.

# Property Details.

### Floorplans



### Location



### **Energy Ratings**

We have not carried out a structural survey and the services, appliances and specific fittings have not been tested. All photographs, measurements, floor plans and distances referred to are given as a guide only and should not be relied upon for the purchase of carpets or any other fixtures or fittings. Gardens, roof terraces, balconies and communal gardens as well as tenure and lease details cannot have their accuracy guaranteed for intending purchasers. Lease details, service ground rent (where applicable) are given as a guide only and should be checked and confirmed by your solicitor prior to exchange of contracts.