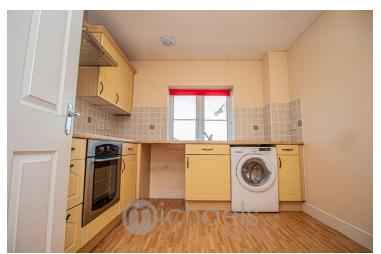

#### **Kitchen**

9' 2" x 9' 2" (2.79m x 2.79m) Double glazed window to front, matching wall & base units with worktops over, inset sink with side drainer unit, integrated oven & hob with extractor over, space/plumbing for appliances.