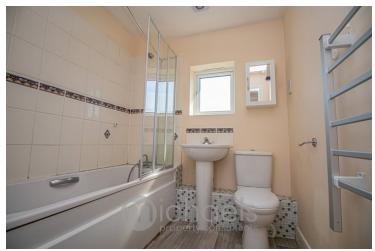

#### Bathroom

Obscure double glazed window to rear, heated towel rail, WC, pedestal hand wash basin, panelled bath with shower over, part tiled walls, extractor fan.