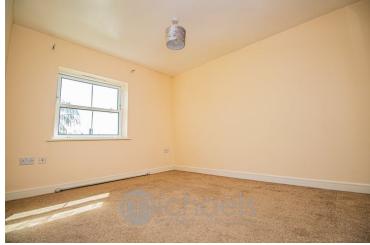

#### **Bedroom One**

11'9" x 9'6" (3.58m x 2.90m) Double glazed window to rear, storage heater.

#### **Bedroom Two**

 $8^{\prime}$  7" x  $8^{\prime}$  4" (2.62m x 2.54m) Double glazed window to rear, storage heater.