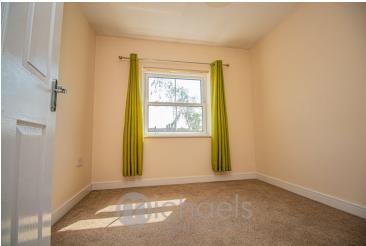

#### **Bedroom One**

11'9" x 9'6" (3.58m x 2.90m) Double glazed window to rear, storage heater.

#### **Bedroom Two**

 $8^{\prime}$  7" x  $8^{\prime}$  4" (2.62m x 2.54m) Double glazed window to rear, storage heater.