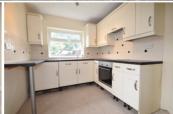

#### **Kitchen**

9' x 7' 8" (2.74m x 2.34m)

With double glazed window to rear elevation, door to garden, fitted with a range of wall, base and drawer units with complimentary work surface over, inset stainless steel single bowl sink with drainer and partial tiling. The kitchen also benefits from integrated electric oven with inset electric hob and cooker hood. There is plumbing for a washing machine and laminate flooring.