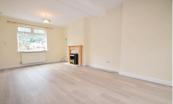

# Lounge

22' x 11' 5" (6.71m x 3.48m)

With double glazed window to front elevation, gas fire place, radiator, T.V point, carpet and under stair cupboard.