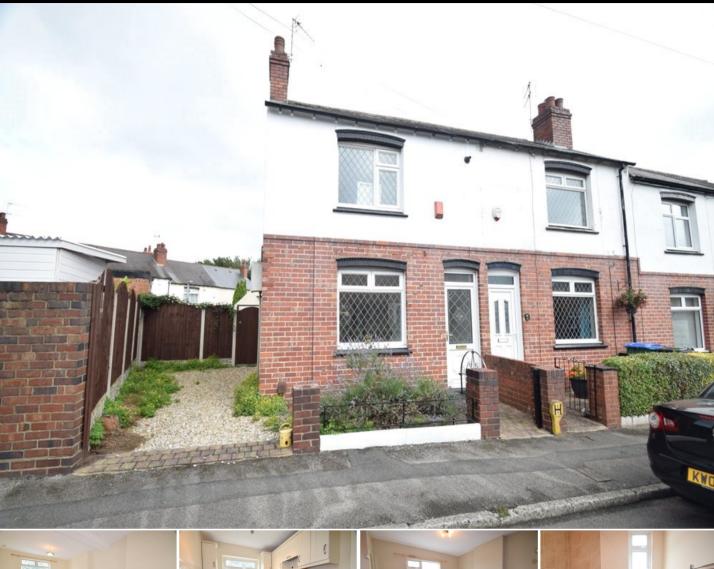

# NEWTON STREET, WEST BROMWICH £600.00 PER MONTH

# TO LET!!

This Mid-Terrace two bedroom property situated in quiet residential location of newton street just off the Hollyhedge Road. Close to local school and amenities. This property isn't to be missed.

- Mid-Terrace House Property
- Two Bedroom
- Family Lounge
- Kitchen
- Bathroom
- Front And Rear Garden