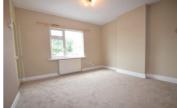

### **Bedroom One**

11' 7" x 11' 6" (3.53m x 3.51m)

With double glazed window to front elevation, built in wardrobe, radiator, T.V point, central heating boiler and carpet flooring.

### **Bedroom Two**

9' 7" x 7' 10" (2.92m x 2.39m)

with double glazed window to rear elevation, radiator and carpet flooring.