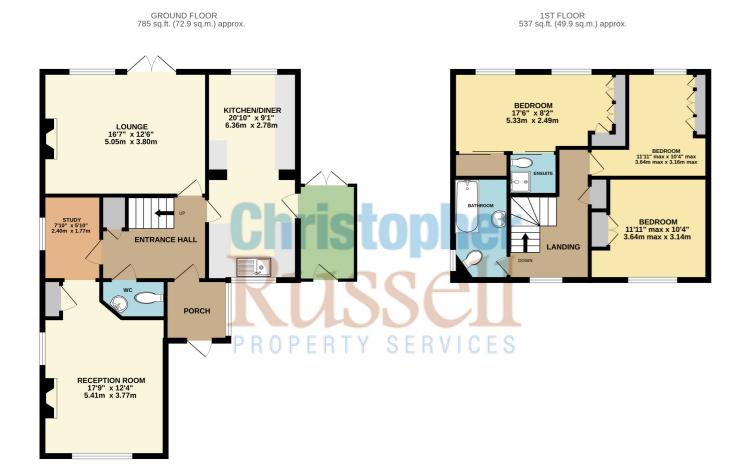

## Guide Price £825,000 to £850,000

Three bedroom detached house set within one of Sidcup's most sought after roads very convenient for Sidcup train station and High Street.

Within the Christ Church Conservation area this lovely family home comprises; three bedrooms, en suite shower room and family bathroom on the first floor with a lounge overlooking the rear gardens, spacious separate reception room, study, kitchen/diner, utility room and cloakroom/WC on the ground floor.