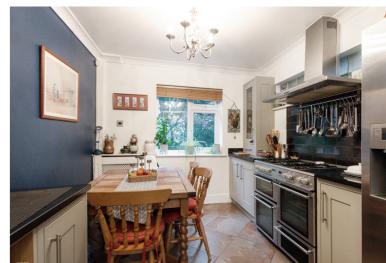

## Guide Price £825,000 to £850,000

Three bedroom detached house set within one of Sidcup's most sought after roads very convenient for Sidcup train station and High Street.

Within the Christ Church Conservation area this lovely family home comprises; three bedrooms, en suite shower room and family bathroom on the first floor with a lounge overlooking the rear gardens, spacious separate reception room, study, kitchen/diner, utility room and cloakroom/WC on the ground floor.

The property has been well maintained and features double glazing, gas central heating, fitted kitchen and modern bathroom and en suite.

Outside there is off street parking for three cars and a well stocked and main trained rear garden extending approximately 90ft.