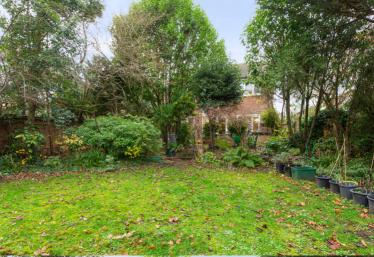

The property has been well maintained and features double glazing, gas central heating, fitted kitchen and modern bathroom and en suite.

Outside there is off street parking for three cars and a well stocked and main trained rear garden extending approximately 90ft.