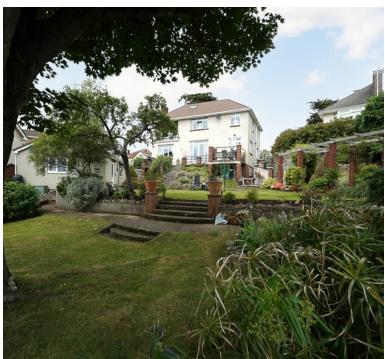

## Garden:

The rear garden is beautifully kept, offers a good size lawn area, an abundance of flowers, mature trees, shrubs, plants, and all with a high degree of privacy