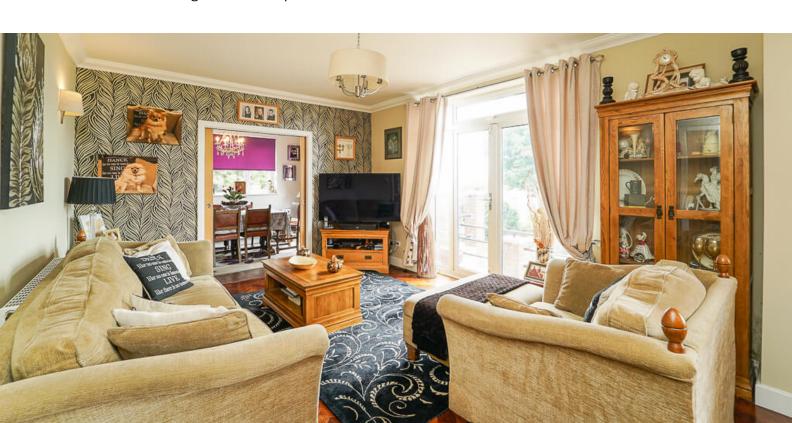

#### Lounge:

 $26'\,7'' \times 12'\,8''$  (8.10m x 3.86m) A fantastic room with the most amazing Parquet flooring, double glazed window, door on to the balcony, sliding doors to the dining area.

## Balcony:

The balcony runs the width of the house and is lovely place to sit and relax, eat outside, enjoy a drink and over look the garden