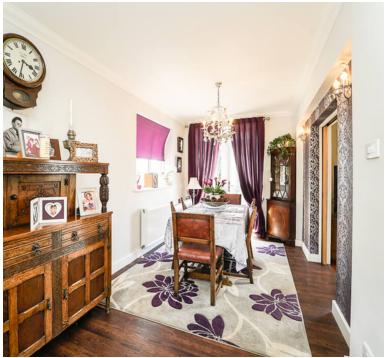

#### Kitchen/diner:

 $25^{\circ}$  0" MAX x 19' 8" MAX (7.62m x 5.99m) L-Shaped Single drainer sink unit, a range of matching floor and wall units, integrated dishwasher, extractor hood, 4 double glazed windows, stairs down to the ground floor level, radiator, spotlights, double doors to the balcony