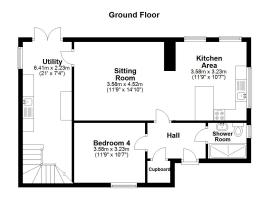

## **GROUND FLOOR LEVEL:**

# Utility room:

 $21'0" \times 7'4"$  (6.40m x 2.24m) Sink unit, floor units, cupboard housing the boiler, double doors to the garden, door to the sitting room

## Sitting room:

 $14' 10" \times 11' 9" (4.52m \times 3.58m)$  Radiator, spotlights, open plan to the kitchen area.

## Kitchen area:

11' 9" x 10' 7" (3.58m x 3.23m) Sink unit, floor and wall units, integrated fridge/freezer and washing machine, built in oven and hob, 3 double glazed windows, spotlights, breakfast bar

# Hallway:

Cupboard, door giving access to the the front of the house

## Bedroom 4:

11' 9" x 10' 7" (3.58m x 3.23m) Radiator, double glazed window

#### Shower room:

Walk in shower cubicle, wash hand basin, WC, double glazed window, spotlights