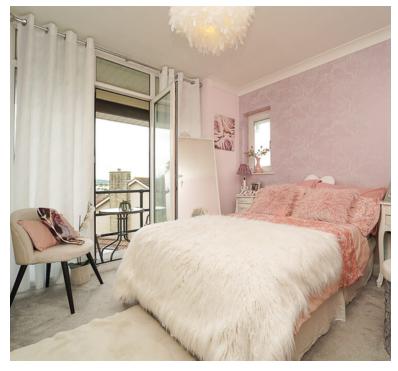

#### Bedroom 1:

 $14'\,8''\times 11'\,1''$  (4.47m x 3.38m) Double glazed window with views, radiator, built in wardrobes, door to the walk in dressing room

#### Bedroom 2:

 $11'1" \times 10'5"$  (3.38m x 3.17m) Radiator, double glazed window with views, door on to the balcony

## Bedroom 3:

14' 4" x 12' 0" (4.37m x 3.66m) Radiator, two double glazed windows

## Bedroom 4:

11' 9" x 10' 7" (3.58m x 3.23m) Radiator, double glazed window