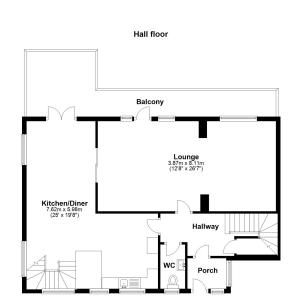

#### HALL FLOOR LEVEL:

## Entrance porch and Hallway:

Main front door to entrance porch, door to HALLWAY...Stairs to the first floor, cupboard.Parquet flooring

#### Cloakroom:

Low level WC, wash hand basin, double glazed window

#### Lounge:

 $26'\,7'' \times 12'\,8''$  (8.10m x 3.86m) A fantastic room with the most amazing Parquet flooring, double glazed window, door on to the balcony, sliding doors to the dining area.

#### Kitchen/diner:

 $25^{\circ}$  0" MAX x 19' 8" MAX (7.62m x 5.99m) L-Shaped Single drainer sink unit, a range of matching floor and wall units, integrated dishwasher, extractor hood, 4 double glazed windows, stairs down to the ground floor level, radiator, spotlights, double doors to the balcony

## Balcony:

The balcony runs the width of the house and is lovely place to sit and relax, eat outside, enjoy a drink and over look the garden