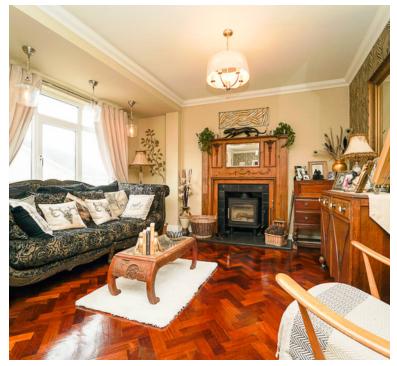

## Sitting room:

 $14' 10" \times 11' 9" (4.52m \times 3.58m)$  Radiator, spotlights, open plan to the kitchen area.