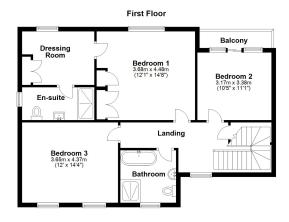

#### FIRST FLOOR LEVEL

#### Landing:

Large cupboard, radiator, double glazed window.

#### Bedroom 1:

 $14'\,8''\times 11'\,1''$  (4.47m x 3.38m) Double glazed window with views, radiator, built in wardrobes, door to the walk in dressing room

## Dressing room:

Wardrobe, radiator, spotlights, door to en-suite, double glazed window with views

#### En-suite shower room:

Walk in shower, wash hand basin, low level WC, double glazed window, mirror with light, spotlights

#### Bedroom 2:

 $11'1" \times 10'5"$  (3.38m x 3.17m) Radiator, double glazed window with views, door on to the balcony

# Balcony:

Views over the garden and beyond

## Bedroom 3:

14' 4" x 12' 0" (4.37m x 3.66m) Radiator, two double glazed windows

# Luxury family bathroom:

Free standing bath, walk in shower cubicle, WC, wash hand basin, double glazed window