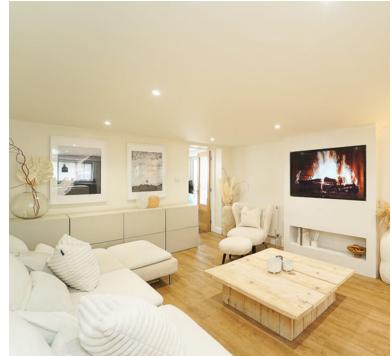

## Sitting room:

 $14' 10" \times 11' 9" (4.52m \times 3.58m)$  Radiator, spotlights, open plan to the kitchen area.