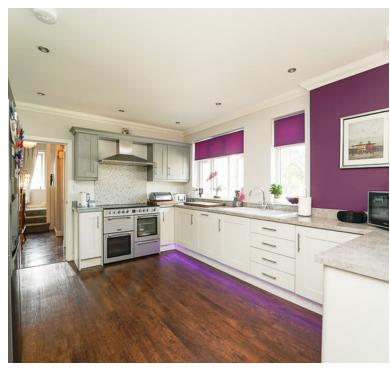

#### Kitchen/diner:

 $25^{\circ}$  0" MAX x 19' 8" MAX (7.62m x 5.99m) L-Shaped Single drainer sink unit, a range of matching floor and wall units, integrated dishwasher, extractor hood, 4 double glazed windows, stairs down to the ground floor level, radiator, spotlights, double doors to the balcony

## Kitchen area:

11' 9" x 10' 7" (3.58m x 3.23m) Sink unit, floor and wall units, integrated fridge/freezer and washing machine, built in oven and hob, 3 double glazed windows, spotlights, breakfast bar