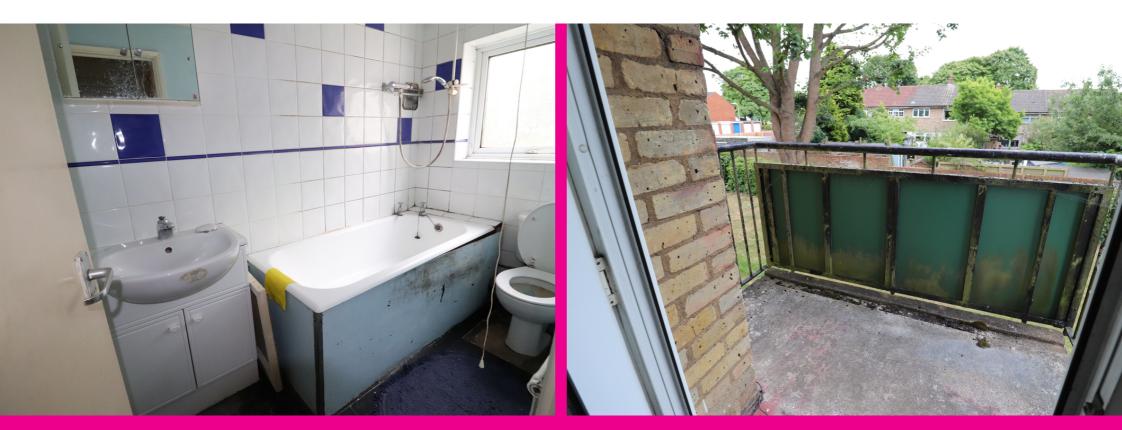

## Description

Accommodation comprises of entrance hall, a generous size lounge/diner, kitchen, large double bedroom and bathroom.

Please note this property is in need of full refurbishment through out. The location is good and convenient for the station and Town Centre. This property is also offered chain free.

Bathroom 8' 8" x 4' 8" (2.64m x 1.42m)