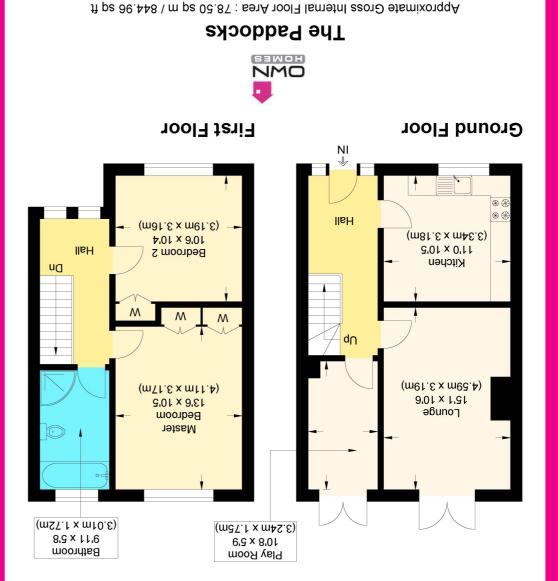

Illustration for identification purposes only, measurements are approximate, not to scale.

Service charge 948p/a

87 years remaining

Council tax is band B

Entrance hall Lounge/diner 15' 6" x 11' 4" (4.72m x 3.45m)

**Kitchen** 8' 9" x 6' 4" (2.67m x 1.93m)

**Bedroom** 14' 5" x 8' 5" (4.39m x 2.57m)

Bathroom 8' 8" x 4' 8" (2.64m x 1.42m)