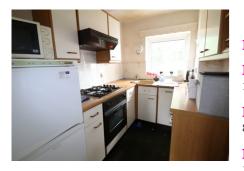

## Description

Accommodation comprises of entrance hall, a generous size lounge/diner, kitchen, large double bedroom and bathroom.

Please note this property is in need of full refurbishment through out. The location is good and convenient for the station and Town Centre. This property is also offered chain free.

Service charge 948p/a

87 years remaining

Council tax is band B

Entrance hall Lounge/diner 15' 6" x 11' 4" (4.72m x 3.45m)

**Kitchen** 8' 9" x 6' 4" (2.67m x 1.93m)

**Bedroom** 14' 5" x 8' 5" (4.39m x 2.57m)