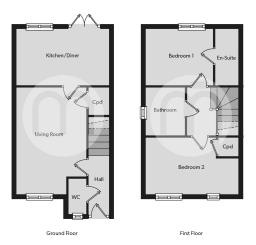

#### **Ground Floor**

#### Hallway

Door into hallway, radiator, stairs to first floor, door to:

#### Cloakroom

Low level W.C, vanity wash basin, radiator.

#### **Living Room**

15' 3" x 9' 6" (4.65m x 2.90m)

#### **Kitchen/Dining Area**

12'9" x 8' 3" (3.89m x 2.51m)

#### **First Floor**

#### **Bedroom One**

9' 9" x 8' 1" (2.97m x 2.46m)

#### **En Suite**

Low level W.C, shower cubicle, radiator, vanity wash basin.

#### **Bedroom Two**

12' 6" x 8' 6" (3.81m x 2.59m)

#### **Bathroom**

Low level W.C, panelled bath with shower attached, radiator.

#### Floorplans