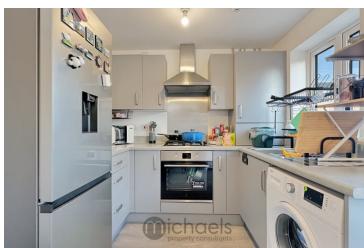

e the benefit of an open plan living room, kitchen/dining area, which is is bright and inviting and is the ideal property for a perfect home. Upstairs there are two nicely-proportioned bedrooms and a family-sized bathroom. This property is suited for first-time buyers and young professionals. Outside the property offers an exceptional garden which has been meticulously upgraded by the current owners, featuring a large patio area, artificial grass. To the front offers a driveway for two vehicles.



Call to view 01206 576999



# Property Details.

#### **Ground Floor**

#### Hallway

Door into hallway, radiator, stairs to first floor, door to:

#### Cloakroom

Low level W.C, vanity wash basin, radiator.

#### **Living Room**



15' 3" x 9' 6" (4.65m x 2.90m)

#### **Kitchen/Dining Area**





12'9" x 8' 3" (3.89m x 2.51m)

#### **First Floor**

#### **Bedroom One**



9' 9" x 8' 1" (2.97m x 2.46m)

## Property Details.

#### **En Suite**

Low level W.C, shower cubicle, radiator, vanity wash basin.

#### **Bedroom Two**



12' 6" x 8' 6" (3.81m x 2.59m)

#### **Bathroom**



Low level W.C, panelled bath with shower attached, radiator.

#### Outside



Outside the property offers an exceptional garden which has been meticulously upgraded by the current owners, featuring a large patio area, artificial grass. To the front offers a driveway for two vehicles.

### Property Details.

#### Floorplans



#### Location



We have not carried out a structural survey and the services, appliances and specific fittings have not been tested. All photographs, measurements, floor plans and