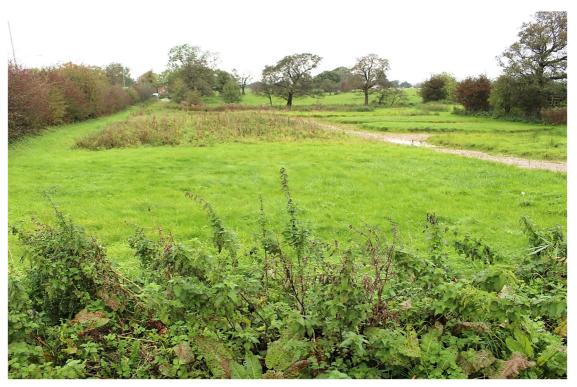

The land shown is shown on the attached plan with the area hatched red with hedge boundary to the A6 and has access from the entrance to Oak Tree Boarding which is 934 Garstang Road, Barton between the villages of Barton and Bilsborrow. The plot is approved as a five plot CL site for caravans and motorhomes. It is proposed that five pitches will be set up with holding tank/septic tank before the site can officially be opened. The site is a valuable investment opportunity with a view to expanding residential development in the locality.