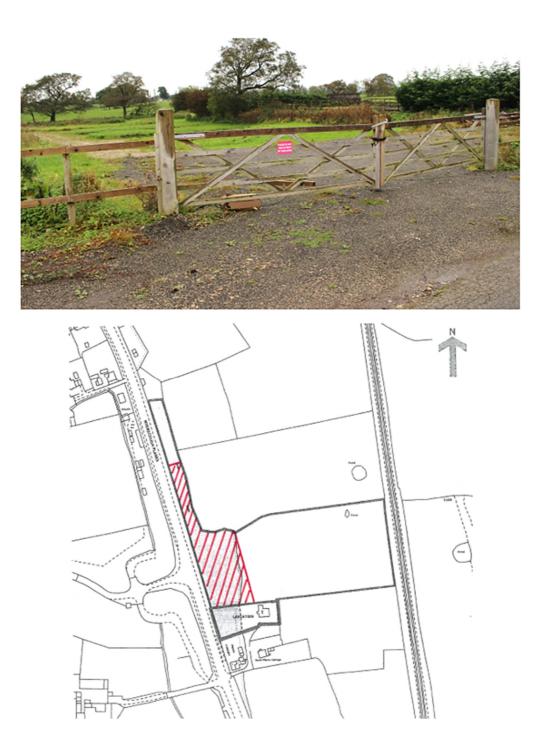

The land shown is shown on the attached plan with the area hatched red with hedge boundary to the A6 and has access from the entrance to Oak Tree Boarding which is 934 Garstang Road, Barton between the villages of Barton and Bilsborrow. The plot is approved as a five plot CL site for caravans and motorhomes. It is proposed that five pitches will be set up with holding tank/septic tank before the site can officially be opened. The site is a valuable investment opportunity with a view to expanding residential development in the locality.