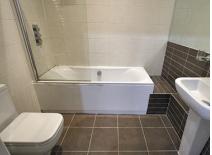

#### Bathroom

Three piece suite comprising a WC, pedestal wash hand basin and panelled bath with wall mounted shower and glass shower screen. Tiled walls and flooring.