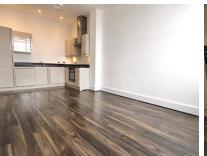

# Open Plan Lounge Kitchen

Spacious and light. Laminate flooring. Window to the front elevation. Open plan to the kitchen.