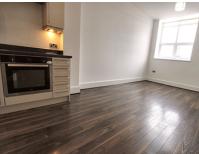

# Open Plan Lounge Kitchen

Spacious and light. Laminate flooring. Window to the front elevation. Open plan to the kitchen.