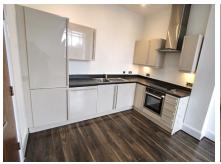

## Fitted Kitchen

Fitted kitchen comprising a range of wall and base units incorporating a stainless sink wtih mixer tap. Integrated appliances include a ceramic hob and electric oven with stainless steel extractor unit above, dishwasher and fridge freezer. Laminate flooring.