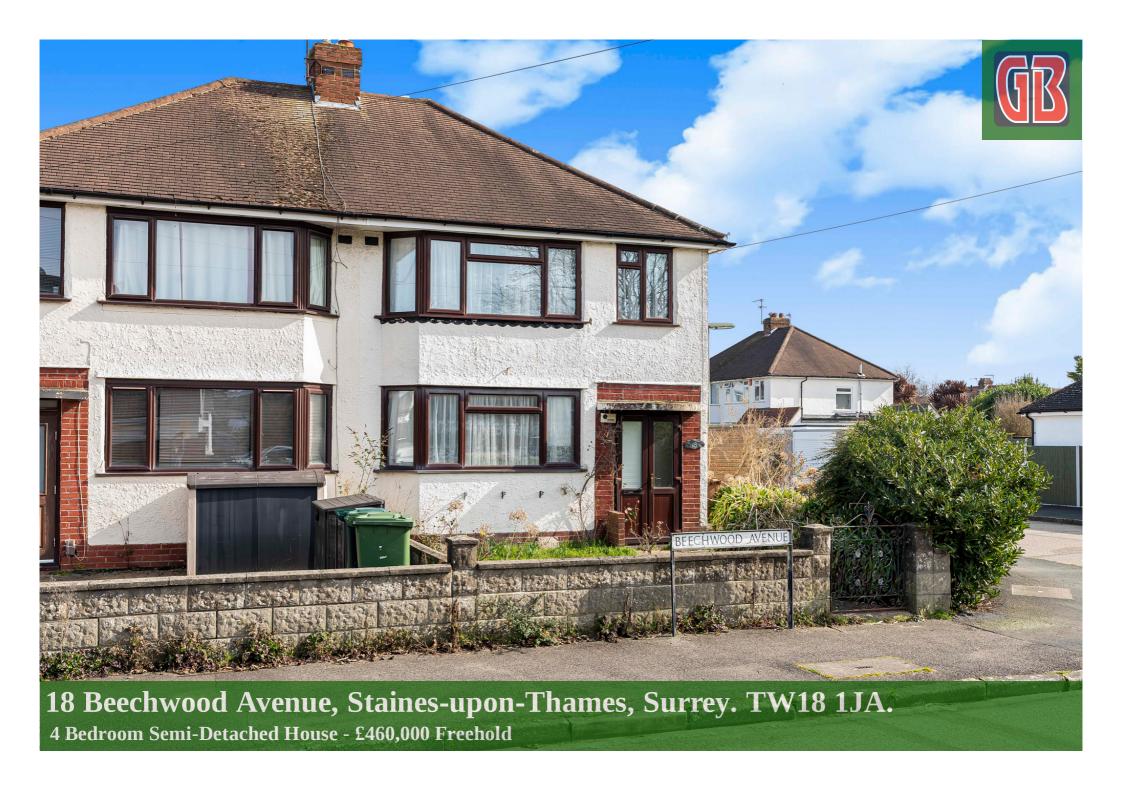

## 18 Beechwood Avenue, Staines-upon-Thames, Surrey. TW18 1JA.

4 Bedroom Semi-Detached House - £460,000 Freehold

OFFERING GREAT SCOPE FOR IMPROVEMENT/EXTENSION (S.T.R.P.P) IS THIS SPACIOUS THREE BEDROOM SEMI-DETACHED PROPERTY SITUATED ALONG THIS MUCH SOUGHT AFTER ROAD IDEALLY POSITIONED FOR EASY ACCESS TO STAINES TOWN CENTRE, LOCAL SHOPS & SCHOOLS. The property benefits from a spacious lounge/diner, kitchen, conservatory, three well-proportioned bedrooms, bathroom, large secluded rear garden, off-street parking and garage. No Onward Chain. Viewings Highly Recommended!