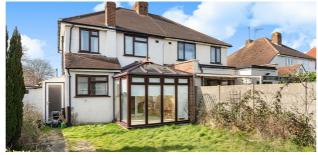

## 18 Beechwood Avenue, Staines-upon-Thames, Surrey. TW18 1JA.

4 Bedroom Semi-Detached House - £460,000 Freehold

OFFERING GREAT SCOPE FOR IMPROVEMENT/EXTENSION (S.T.R.P.P) IS THIS SPACIOUS THREE BEDROOM SEMI-DETACHED PROPERTY SITUATED ALONG THIS MUCH SOUGHT AFTER ROAD IDEALLY POSITIONED FOR EASY ACCESS TO STAINES TOWN CENTRE, LOCAL SHOPS & SCHOOLS. The property benefits from a spacious lounge/diner, kitchen, conservatory, three well-proportioned bedrooms, bathroom, large secluded rear garden, off-street parking and garage. No Onward Chain. Viewings Highly Recommended!