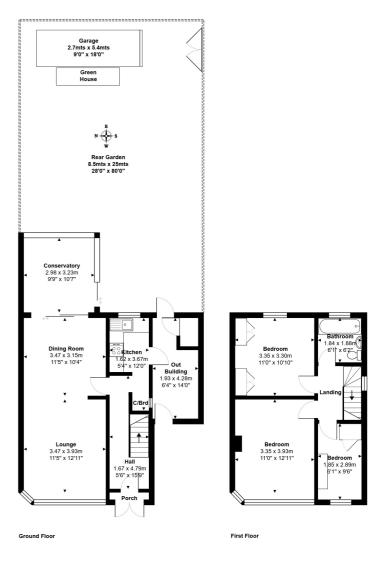

## 18 Beechwood Avenue, Staines-upon-Thames, Surrey. TW18 1JA.

4 Bedroom Semi-Detached House - £460,000 Freehold

OFFERING GREAT SCOPE FOR IMPROVEMENT/EXTENSION (S.T.R.P.P) IS THIS SPACIOUS THREE BEDROOM SEMI-DETACHED PROPERTY SITUATED ALONG THIS MUCH SOUGHT AFTER ROAD IDEALLY POSITIONED FOR EASY ACCESS TO STAINES TOWN CENTRE, LOCAL SHOPS & SCHOOLS. The property benefits from a spacious lounge/diner, kitchen, conservatory, three well-proportioned bedrooms, bathroom, large secluded rear garden, off-street parking and garage. No Onward Chain. Viewings Highly Recommended!