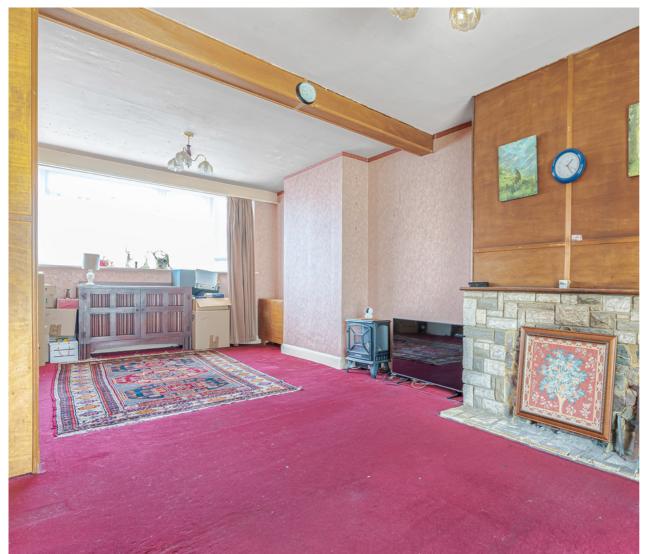

## 18 Beechwood Avenue, Staines-upon-Thames, Surrey. TW18 1JA.

4 Bedroom Semi-Detached House - £460,000 Freehold

OFFERING GREAT SCOPE FOR IMPROVEMENT/EXTENSION (S.T.R.P.P) IS THIS SPACIOUS THREE BEDROOM SEMI-DETACHED PROPERTY SITUATED ALONG THIS MUCH SOUGHT AFTER ROAD IDEALLY POSITIONED FOR EASY ACCESS TO STAINES TOWN CENTRE, LOCAL SHOPS & SCHOOLS. The property benefits from a spacious lounge/diner, kitchen, conservatory, three well-proportioned bedrooms, bathroom, large secluded rear garden, off-street parking and garage. No Onward Chain. Viewings Highly Recommended!