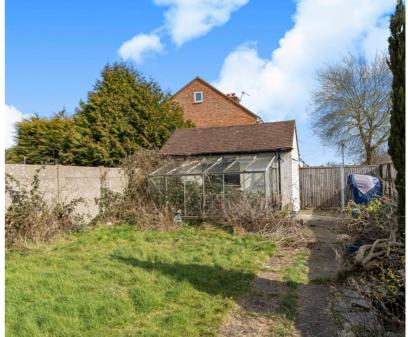

## 18 Beechwood Avenue, Staines-upon-Thames, Surrey. TW18 1JA.

4 Bedroom Semi-Detached House - £460,000 Freehold

OFFERING GREAT SCOPE FOR IMPROVEMENT/EXTENSION (S.T.R.P.P) IS THIS SPACIOUS THREE BEDROOM SEMI-DETACHED PROPERTY SITUATED ALONG THIS MUCH SOUGHT AFTER ROAD IDEALLY POSITIONED FOR EASY ACCESS TO STAINES TOWN CENTRE, LOCAL SHOPS & SCHOOLS. The property benefits from a spacious lounge/diner, kitchen, conservatory, three well-proportioned bedrooms, bathroom, large secluded rear garden, off-street parking and garage. No Onward Chain. Viewings Highly Recommended!