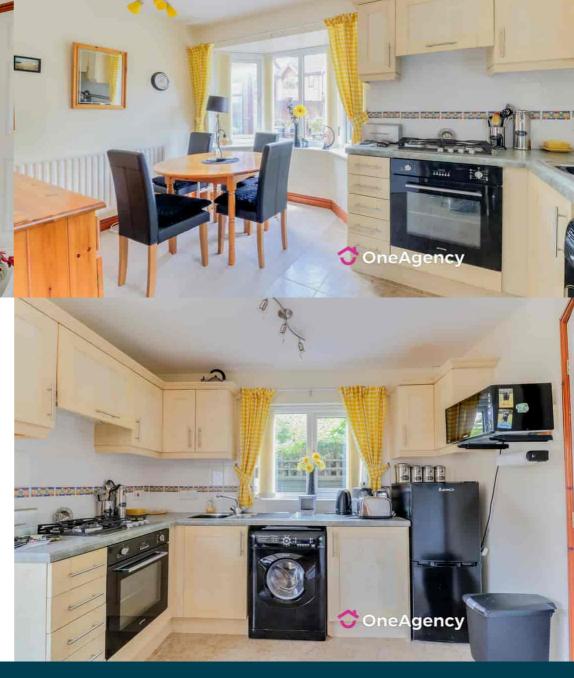

#### Kitchen/Diner

3.95m x 2.34m (13' 0" x 7' 8") A range of wall and base units with worktops, stainless steel sink basin, double glazed windows, part carpet and vinyl flooring.