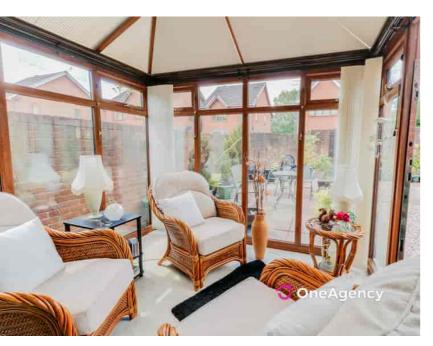

#### Conservatory

2.37m x 2.35m (7' 9" x 7' 9") A double glazed conservatory with door to the garden, vinyl flooring.