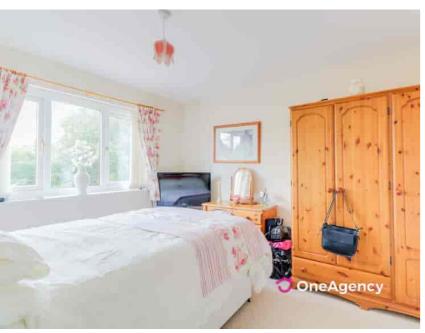

#### Bedroom One

 $3.45m \times 2.98m (11' 4" \times 9' 9")$  A double glazed window, radiator and carpet flooring.