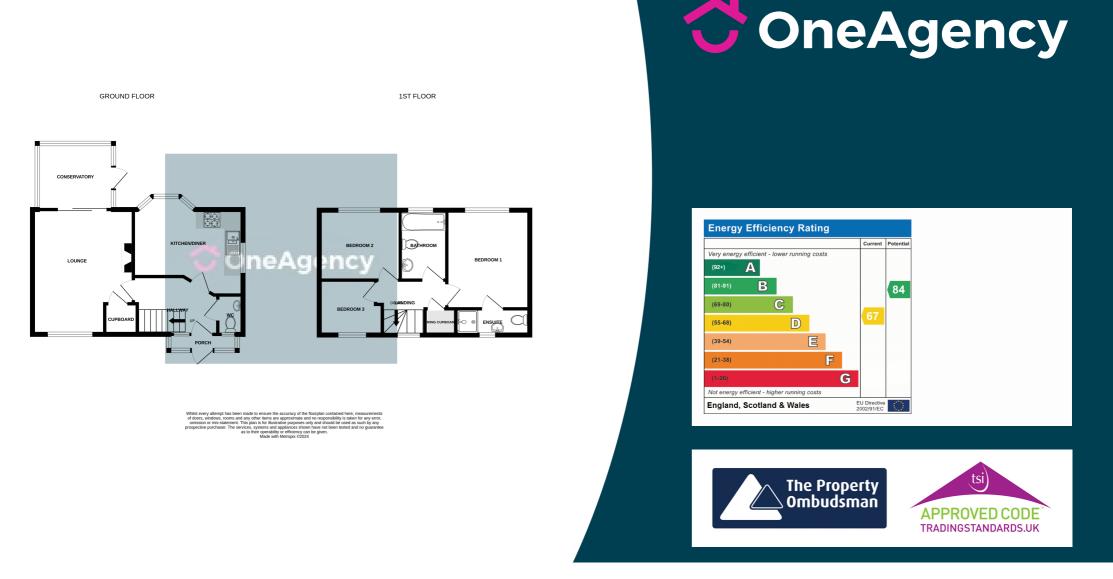

#### Ground Floor

#### First Floor

#### AGENTS NOTES

The council tax band is C. The local authority is Stoke-on-Trent.