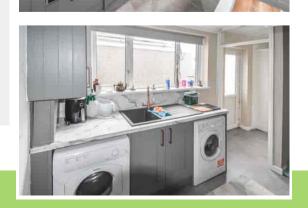

### Kitchen

3.376m x 2.898m (11' 1" x 9' 6") 3.376m x 2.898m (11' 1" x 9' 6") A recently fitted and well appointed modern kitchen with a good selection of matching base and wall units in grey with colour coordinated roll top worksurface space and preparation area incorporating one and a bowl ceramic sink unit with copper hot and cold mixer taps over, built in fan assisted electric oven and built in microwave unit, four ring gas hob and extractor canopy over, plumbing for automatic washing machine and tumble drier, integral fridge/freezer, wall mounte boiler (supplying domestic hot water and gas central heating), double glazed window to the side and door to:-