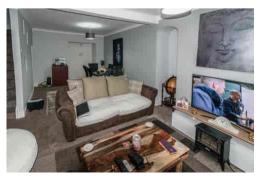

# Lounge/dining Room

6.678m x 4.647m (21' 11" x 15' 3")

A good size room open plan effect with staircase giving access to the first floor, understairs storage cupboard space, double glazed window to front aspect and double doors that open onto:-