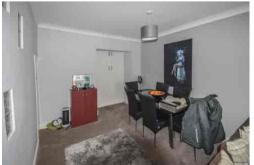

# Lounge/dining Room

6.678m x 4.647m (21' 11" x 15' 3")

A good size room open plan effect with staircase giving access to the first floor, understairs storage cupboard space, double glazed window to front aspect and double doors that open onto:-