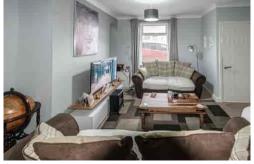

# Lounge/dining Room

6.678m x 4.647m (21' 11" x 15' 3")

A good size room open plan effect with staircase giving access to the first floor, understairs storage cupboard space, double glazed window to front aspect and double doors that open onto:-