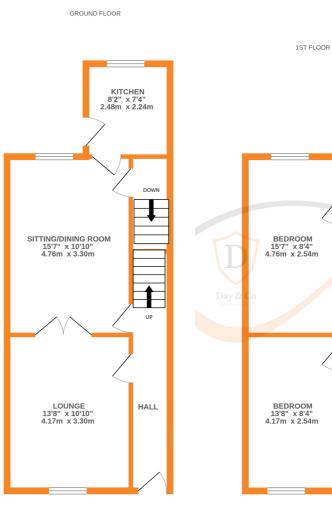

Whilst every attempt has been made to ensure the accuracy of the floorplan contained here, measurements of doors, wholes, somer and any other tenss are approximate and no responsibility is taken for any error, omission or mis-statement. This plan is for illustrative purposes only and should be used as such by any prospective purchaser. The services, systems and appliances shown have not been tested and no guarante as to their operability or efficiency can be given. Made with Metropix: 62023

H WC BATHROOM 8'10" x 5'11" 2.69m x 1.81n

BEDROOM 14'3" x 9'11" 4.35m x 3.03m BEDROOM 14'3" x 9'10" 4.35m x 2.99m

2ND ELOOR