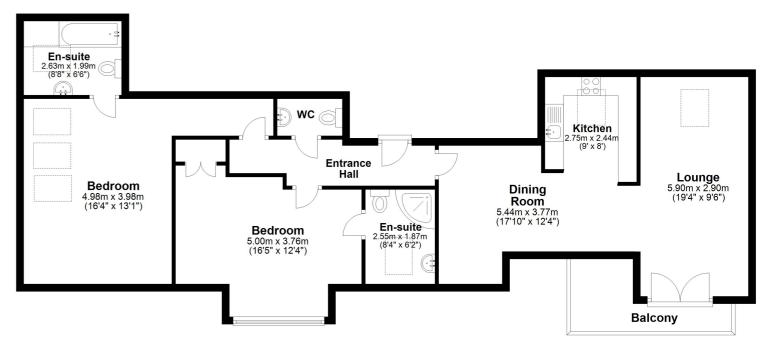

## **Entrance Hall**

#### Lounge

19' 4" x 9' 6" (5.89m x 2.90m)

### **Dining Room**

17' 10" x 12' 4" (5.44m x 3.76m)

#### **Kitchen**

9' 0" x 8' 0" (2.74m x 2.44m)

## Bedroom

16' 5" x 12' 4" (5.00m x 3.76m)

## **En-Suite**

8' 4" x 6' 2" (2.54m x 1.88m)

## Bedroom

16' 4" x 13' 1" (4.98m x 3.99m)

# **En-Suite**

8' 8" x 6' 6" (2.64m x 1.98m)

# **Private Balcony area**

#### Service charge

Service charge payable 2021/22 -£3,456

Total area: approx. 98.9 sq. metres (1064.6 sq. feet)

Whilst every attempt has been made to ensure the accuracy of the floor plan contained here, measurements of doors, windows, rooms and any other items are approximate and no responsibility is taken for any error, omission or mis-statement. This plan is for illustrative purposes only and should be used as such by any prospective purchaser. Plan produced using PlanUp.