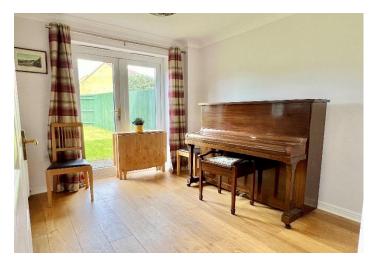

The entrance hall welcomes visitors and leads through to the lounge which benefits from a large window overlooking the front garden, and has a door leading through to the kitchen/dining room are the rear of the property.