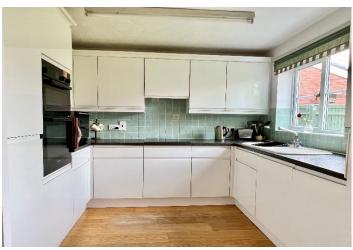

The kitchen is fitted with a range of modern white wall and base units with the advantage of an integrated induction hob, electric double oven, dishwasher, washing machine, fridge, freezer and understairs storage cupboard. The dining area has patio doors leading out to the rear garden.