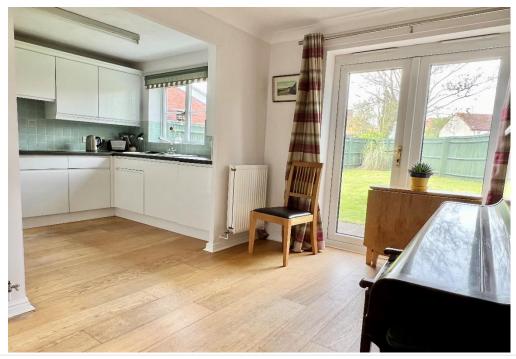

The kitchen is fitted with a range of modern white wall and base units with the advantage of an integrated induction hob, electric double oven, dishwasher, washing machine, fridge, freezer and understairs storage cupboard. The dining area has patio doors leading out to the rear garden.