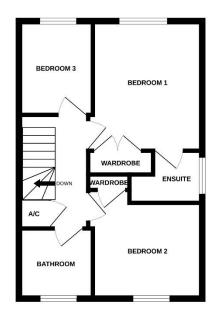

### **Ground Floor**

Lounge 15'4"x12'8" Kitchen/dining room 16'8"x9'10"

WC

#### **First Floor**

 Bedroom 1
 11'9"x9'8"

 Ensuite
 5'1"x6'9" max

 Bedroom 2
 10'2"x9'

 Bedroom 3
 8'3"x6'10"

 Bathroom
 6'9"x6'3"

#### **Outside**

Garage

**Tewkesbury Borough Council Tax Band D** 