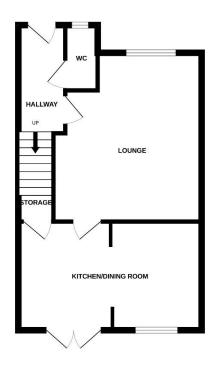

### **Ground Floor**

Lounge 15'4"x12'8" Kitchen/dining room 16'8"x9'10"

WC

#### **First Floor**

 Bedroom 1
 11'9"x9'8"

 Ensuite
 5'1"x6'9" max

 Bedroom 2
 10'2"x9'

 Bedroom 3
 8'3"x6'10"

 Bathroom
 6'9"x6'3"

#### **Outside**

Garage

**Tewkesbury Borough Council Tax Band D** 