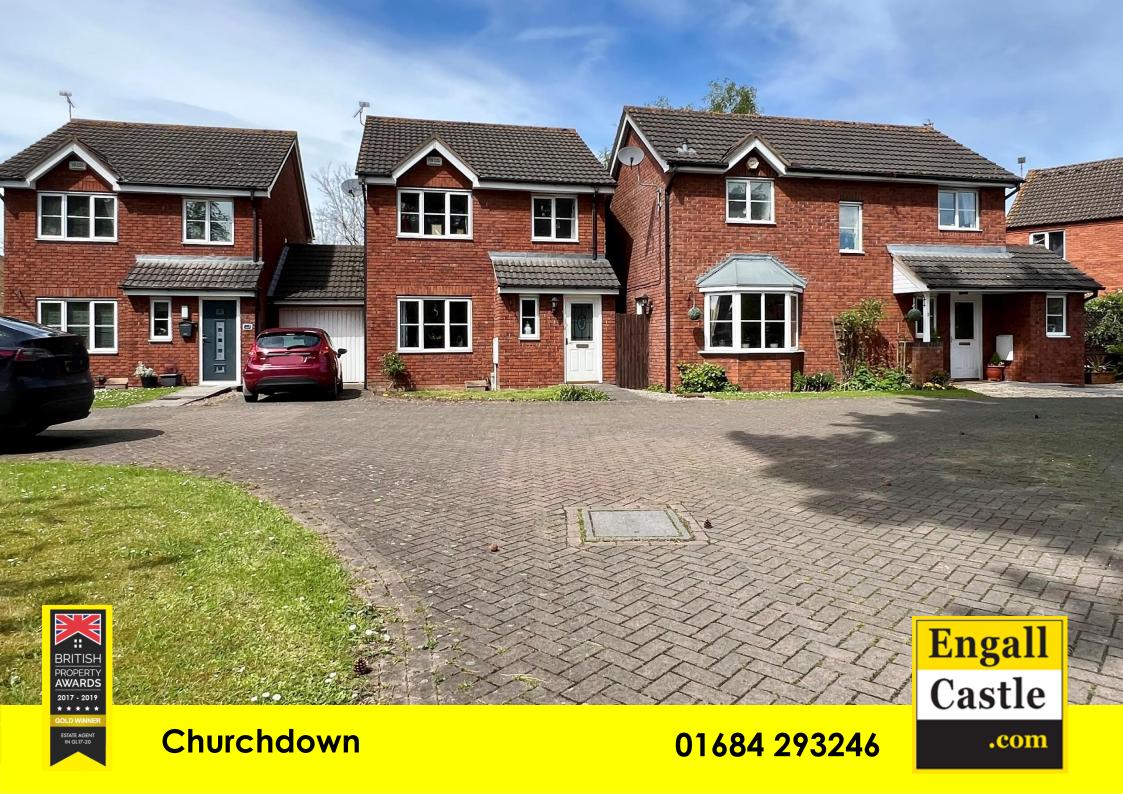

# 2 Centenary Mews, Cheltenham Road East, Churchdown, GL3 1JU

This 3 bedroomed property is a modern millennium build, situation in the popular area of Churchdown. It benefits from being one of 3 detached houses in a private mews with wide frontage. The property is beautifully presented offering light and modern accommodation. The garden attracts sunlight throughout the day. The property is ideal for sole occupancy, couples or families alike.

At the front there is a small lawn area and block paved private driveway in front of the garage. The garage has the benefit of power and light and a personal door into the rear garden.

The property has the advantage of gas central heating and upvc double glazing.