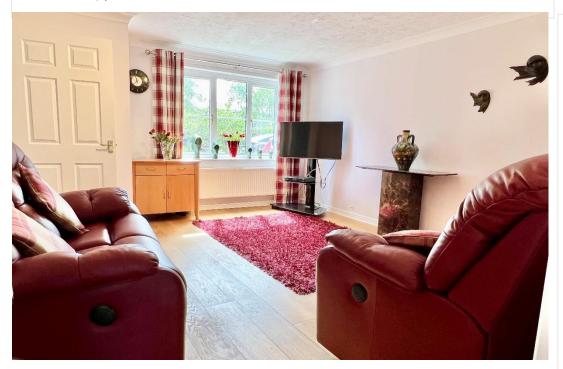

The entrance hall welcomes visitors and leads through to the lounge which benefits from a large window overlooking the front garden, and has a door leading through to the kitchen/dining room are the rear of the property.