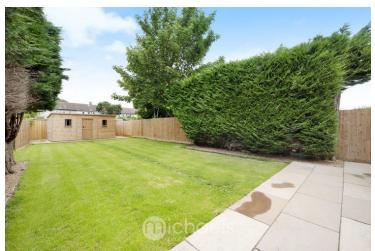

#### **Rear Garden**

The rear garden commences with a paved patio area with the remainder laid to lawn, enclosed by paneled fencing, outside tap, timer outbuilding.