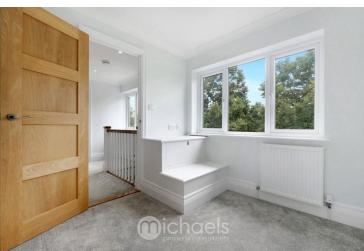

th vanity unit underneath, tiled splashback, extractor fan.

#### Kitchen/Diner





Double glazed French doors to rear, Velux windows to rear, underfloor heating, pendant lighting, integrated speakers, Parquet flooring, matching wall & base units with worktops over, centre island with inset sink & mixer tap, integrated double oven, five ring gas hob with extractor over, integrated fridge/freezer, space for appliances.

#### Lounge



Double glazed French doors to rear, Parquet flooring, wood panelling, inset spotlights, underfloor heating.

## Property Details.

#### First Floor Landing

Doors to;

#### **Bedroom One**



Double glazed window to rear, radiator, built-in chest of drawers & wardrobes.

#### **Bedroom Two**



Double glazed window to rear, radiator.

#### **Bedroom Three**



Double glazed window to front, radiator, built-in storage cupboard.

#### Bathroom



Obscure double glazed window to side, wood effect flooring, heated chrome towel rail, WC, hand wash basin with vanity unit underneath, part tiled walls, extractor fan.

#### **Rear Garden**



The rear garden commences with a paved patio area with the remainder laid to lawn, enclosed by paneled fencing, outside tap, timer outbuilding.

#### Parking

There is a block paved driveway that provides off-road parking for three vehicles.

### Property Details.

#### Floorplans

#### Location



#### **Energy Ratings**

We have not carried out a structural survey and the services, appliances and specific fittings have not been tested. All photographs, measurements, floor plans and distances referred to are give