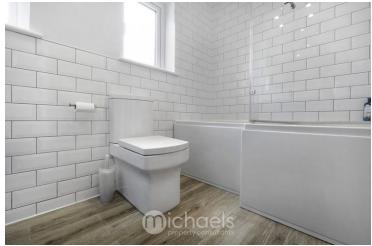

#### Bathroom

Obscure double glazed window to side, wood effect flooring, heated chrome towel rail, WC, hand wash basin with vanity unit underneath, part tiled walls, extractor fan.