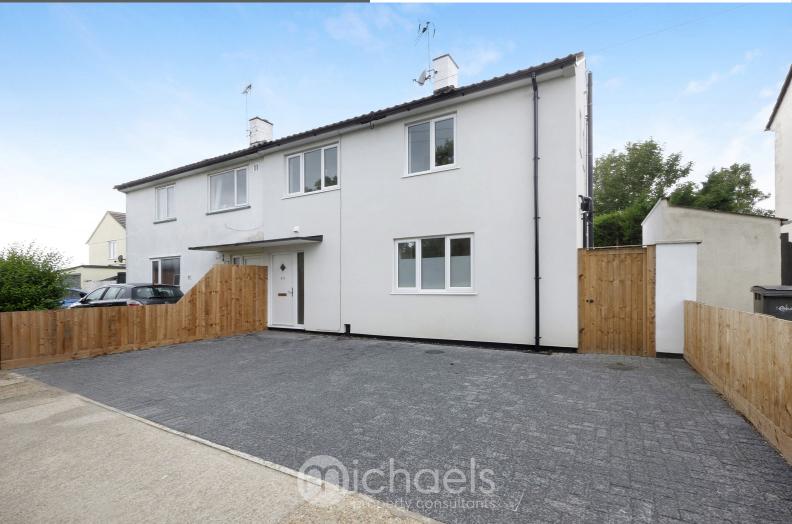

## 43 Milburn Crescent, Chelmsford, Essex. CM1 3DA.

A truly stunning example of a recently refurbished & extended three-bedroom semidetached house situated within close proximity to both Primary & Secondary Schooling and the Chelmsford City Centre. Having recently undergone a full renovation program, the property now boasts an array of high-quality fixtures & fittings throughout, some of which include underfloor heating, Bosch appliances, and Parquet wooden flooring. The accommodation features an entrance hall that provides access to the first floor, cloakroom, a spacious lounge with Parquet flooring & French doors to the rear garden, a stunning shaker style kitchen/diner with a variety of fitted appliances, three well-appointed bedrooms, and a high spec family bathroom.

#### Parking

There is a block paved driveway that provides off-road parking for three vehicles.