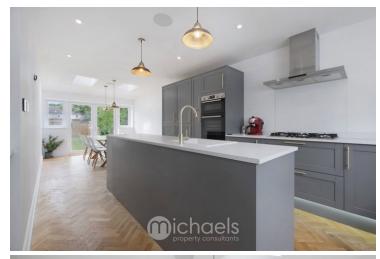

#### Kitchen/Diner

Double glazed French doors to rear, Velux windows to rear, underfloor heating, pendant lighting, integrated speakers, Parquet flooring, matching wall & base units with worktops over, centre island with inset sink & mixer tap, integrated double oven, five ring gas hob with extractor over, integrated fridge/freezer, space for appliances.