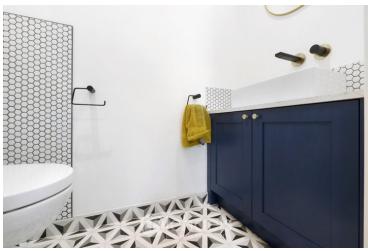

#### Bathroom

Obscure double glazed window to side, wood effect flooring, heated chrome towel rail, WC, hand wash basin with vanity unit underneath, part tiled walls, extractor fan.