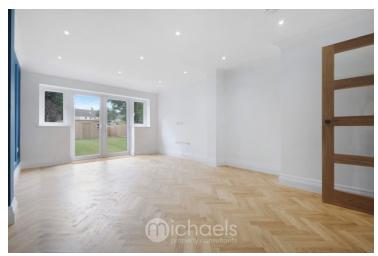

#### Lounge

Double glazed French doors to rear, Parquet flooring, wood panelling, inset spotlights, underfloor heating.