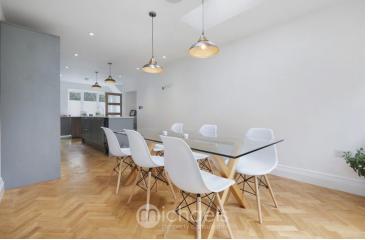

#### Kitchen/Diner

Double glazed French doors to rear, Velux windows to rear, underfloor heating, pendant lighting, integrated speakers, Parquet flooring, matching wall & base units with worktops over, centre island with inset sink & mixer tap, integrated double oven, five ring gas hob with extractor over, integrated fridge/freezer, space for appliances.