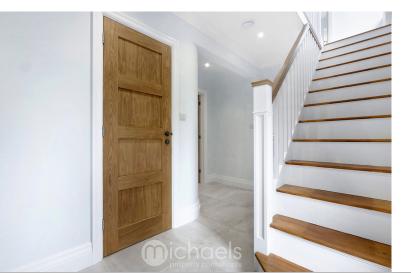

#### **Entrance Hall**

Part glazed entry door to front, tiled floor, under stairs storage cupboard, stairs rising to the first floor, stairs to;