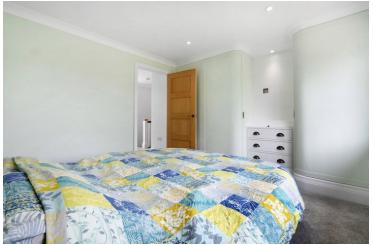

#### **Bedroom One**

Double glazed window to rear, radiator, built-in chest of drawers & wardrobes.

#### **Bedroom Two**

Double glazed window to rear, radiator.

#### **Bedroom Three**

Double glazed window to front, radiator, built-in storage cupboard.