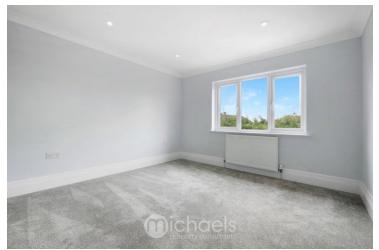

#### **Bedroom One**

Double glazed window to rear, radiator, built-in chest of drawers & wardrobes.

#### **Bedroom Two**

Double glazed window to rear, radiator.