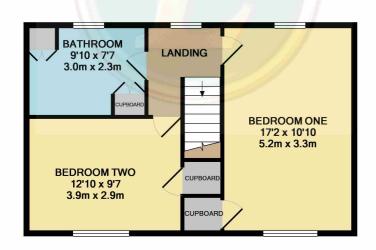

## 73 Cambridge Road, Langford, Bedfordshire, SG18 9PS

£335,000

We are pleased to bring to the market this good sized two bedroomed home. The property has been subject to a extensive refurbishment to include a re fitted kitchen and luxury bathroom. Offered with two reception rooms and two double bedrooms. (Note The main bedroom could be divided to provide two bedrooms if required) Outside is a private enclosed garden and ample off road parking for 4/6 cars is provided by the driveway to the front.

- SPACIOUS MID TERRACED HOME
- GOOD SIZED LOUNGE + SEPARATE DINING ROOM
- RE-FITTED KITCHEN + BATHROOM
- TWO DOUBLE BEDROOMS (BED 1 COULD BE DIVIDED TO PROVIDE 2 BEDROOMS)
- ENCLOSED GARDEN
- DRIVEWAY & AMPLE OFF ROAD PARKING
- CLOSE TO OPEN COUNTRYSIDE
- EASY ACCESS TO A1 & LOCAL TRAIN STATIONS