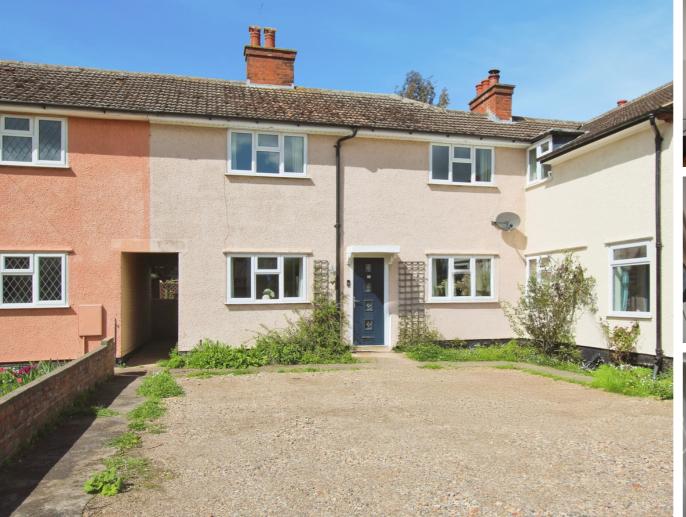

## 73 Cambridge Road, Langford, Bedfordshire, SG18 9PS

£335,000

We are pleased to bring to the market this good sized two bedroomed home. The property has been subject to a extensive refurbishment to include a re fitted kitchen and luxury bathroom. Offered with two reception rooms and two double bedrooms. (Note The main bedroom could be divided to provide two bedrooms if required) Outside is a private enclosed garden and ample off road parking for 4/6 cars is provided by the driveway to the front.

- SPACIOUS MID TERRACED HOME
- GOOD SIZED LOUNGE + SEPARATE DINING ROOM
- RE-FITTED KITCHEN + BATHROOM
- TWO DOUBLE BEDROOMS (BED 1 COULD BE DIVIDED TO PROVIDE 2 BEDROOMS)
- ENCLOSED GARDEN
- DRIVEWAY & AMPLE OFF ROAD PARKING
- CLOSE TO OPEN COUNTRYSIDE
- EASY ACCESS TO A1 & LOCAL TRAIN STATIONS