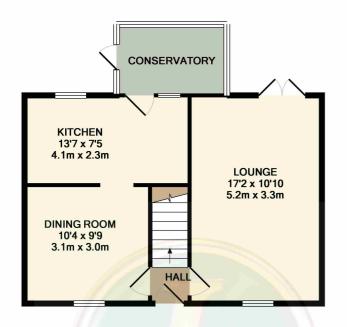

GROUND FLOOR APPROX. FLOOR AREA 471 SQ.FT. (43.7 SQ.M.)

1ST FLOOR APPROX. FLOOR AREA 461 SQ.FT. (42.8 SQ.M.)

TOTAL APPROX. FLOOR AREA 932 SQ.FT. (86.6 SQ.M.)
Measurements are approximate. Not to scale. Illustrative purposes only
Made with Metropix ©2019