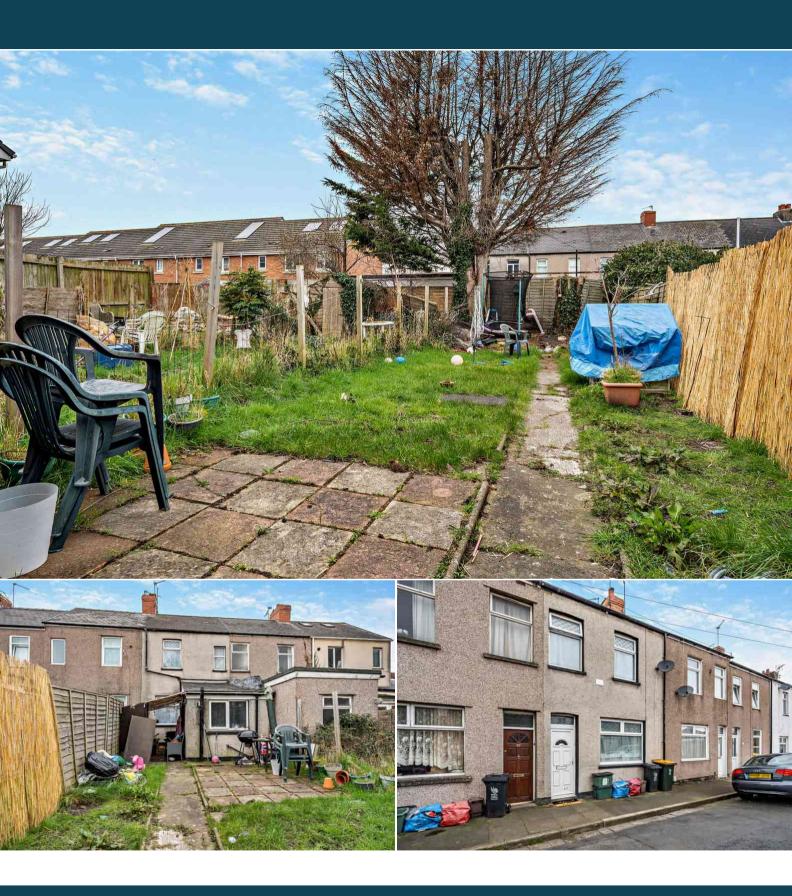

## Lloyd Street Newport

This terraced house on Lloyd Street offers a cost-effective entry into the property market. With two bedrooms and one bathroom, it provides a practical layout for comfortable living. The freehold tenure ensures full ownership, making it an attractive choice for those looking to avoid leasehold complexities.

Located in Newport, the property benefits from its proximity to local amenities and transport links. The area is known for its community feel and accessibility, with schools and parks nearby adding to the appeal for families. The convenient location also makes it suitable for commuting to nearby towns and cities.