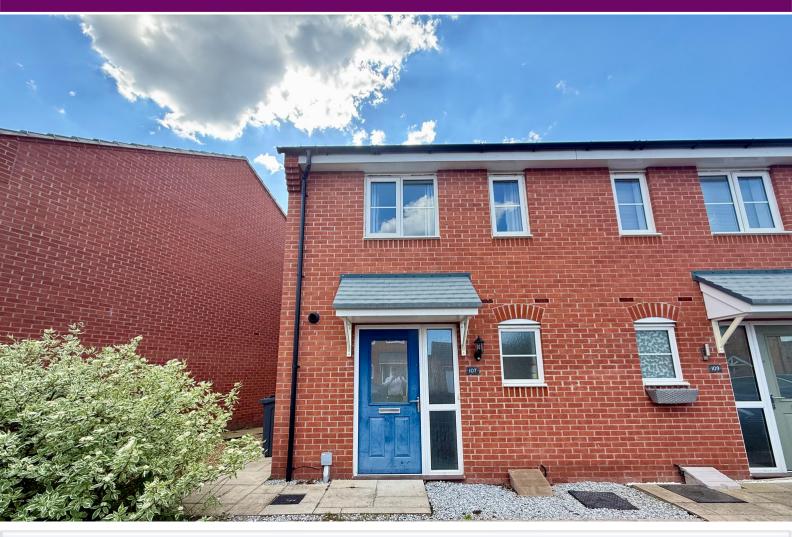

# 107 Great Leighs, Bourne, Lincolnshire PE10 0WZ

£180,000

\*\*\*SUPER TWO BEDROOM HOME WITH OFF ROAD PARKING FOR TWO AND NO ONWARD CHAIN\*\*\* Situated in the popular Elsea Park estate, this semi detached house benefits from a modern open plan kitchen/living/dining area with built in appliances and French doors to the west facing enclosed garden. There is also a downstairs cloakroom and utility cupboard. Upstairs there are two bedrooms and a family bathroom whilst outside provides off road parking for two vehicles. IDEAL FOR FIRST TIME BUYERS AND INVESTORS! EPC Energy Rating B/Council Tax Band A.

#### OUTSIDE

Entrance door with UPVC double glazed window to the side, To the front there are two block paved allocated parking spaces and there is a path to the side leading through to the rear garden.