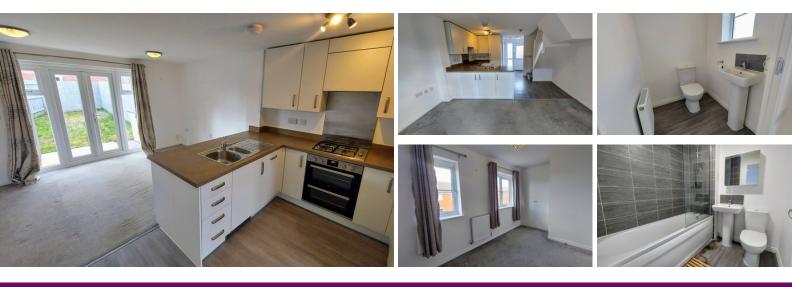

#### **ENTRANCE HALL**

utility cupboard with space and plumbing for washing machine and wall mounted boiler. Open plan to:

#### **OPEN PLAN KITCHEN/DINING/LIVING AREA**

### 13' 01" x 18' 07" (3.99m x 5.66m) (approx.)

Kitchen area: Fitted with a range of matching wall and base units, fitted worktop, stainless steel drainer sink with mixer tap over, integrated dish washer, integrated fridge freezer, double electric oven, 4 ring gas hob with extractor over, stairs to first floor accomodation.

Dining/Living area: Two radiators and UPVC double glazed French door to garden.

#### **BEDROOM ONE**

7' 08" x 11' 01" (2.34m x 3.38m) (approx.) Radiator, two UPVC double glazed windows to front aspect and built in cupboard.

### **BEDROOM TWO**

7' 10" x 13' 01" (2.39m x 3.99m) (approx.) Radiator and UPVC double glazed window to rear aspect.

## BATHROOM

Fitted with a matching three piece suite comprising bath with shower over and glazed shower screen, low level WC and pedestal wash hand basin. Radiator.