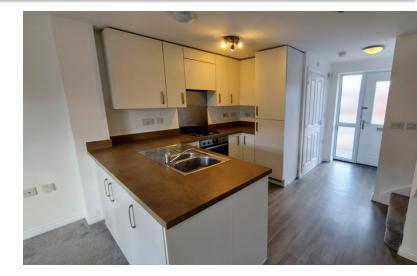

#### **OPEN PLAN KITCHEN/DINING/LIVING AREA**

### 13' 01" x 18' 07" (3.99m x 5.66m) (approx.)

Kitchen area: Fitted with a range of matching wall and base units, fitted worktop, stainless steel drainer sink with mixer tap over, integrated dish washer, integrated fridge freezer, double electric oven, 4 ring gas hob with extractor over, stairs to first floor accomodation.