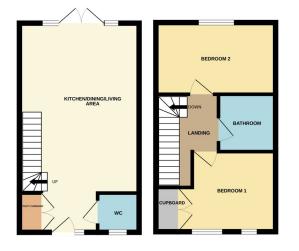

#### **ENTRANCE HALL**

utility cupboard with space and plumbing for washing machine and wall mounted boiler. Open plan to:

#### **OPEN PLAN KITCHEN/DINING/LIVING AREA**

### 13' 01" x 18' 07" (3.99m x 5.66m) (approx.)

Kitchen area: Fitted with a range of matching wall and base units, fitted worktop, stainless steel drainer sink with mixer tap over, integrated dish washer, integrated fridge freezer, double electric oven, 4 ring gas hob with extractor over, stairs to first floor accomodation.

Dining/Living area: Two radiators and UPVC double glazed French door to garden.

### **FIRST FLOOR LANDING**

Radiator and access to loft.

#### **BEDROOM ONE**

7' 08" x 11' 01" (2.34m x 3.38m) (approx.) Radiator, two UPVC double glazed windows to front aspect and built in cupboard.

### **BEDROOM TWO**

7' 10" x 13' 01" (2.39m x 3.99m) (approx.) Radiator and UPVC double glazed window to rear aspect.

## BATHROOM

Fitted with a matching three piece suite comprising bath with shower over and glazed shower screen, low level WC and pedestal wash hand basin. Radiator.

### **AGENTS NOTE**

The floorplan is for illustrative purposes only. Fixtures and fittings may not represent the current state of the property. Not to scale and is meant as a guide only.

As is normal with many modern housing estates, there is an annual fee for the upkeep of the roads, lighting and communal green areas. For further information please call Rosedale Property Agents.