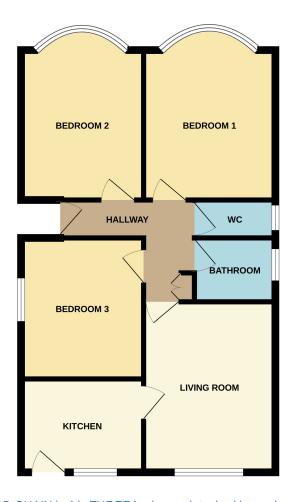

# **ENTRANCE HALL**

Access through to the loft space.

# **LIVING AREA**

Tiled fire surround, rear aspect double glazed window.

### **KITCHEN**

Original kitchen in need of modernisation, double glazed window to the rear, double glazed door to the garden.

# **BEDROOM ONE**

Front aspect window, tiled fire surround.

#### TOTAL FLOOR AREA: 635 sq.ft. (59.0 sq.m.) approx. empt has been made to ensure the accuracy of the floorpian contained here, measurem way, rooms and any other items are approximate and not responsibility is taken for any en sit-statement. This plan is for flishstative purposes only and should be used as such by at haseer. The services, systems and appliances shown have not been tested and no guara

# BEDROOM TWO

Front aspect bay window.

# **BEDROOM THREE**

Side aspect window.

# **BATHROOM**

Part tiled walls, in need of modernisation.