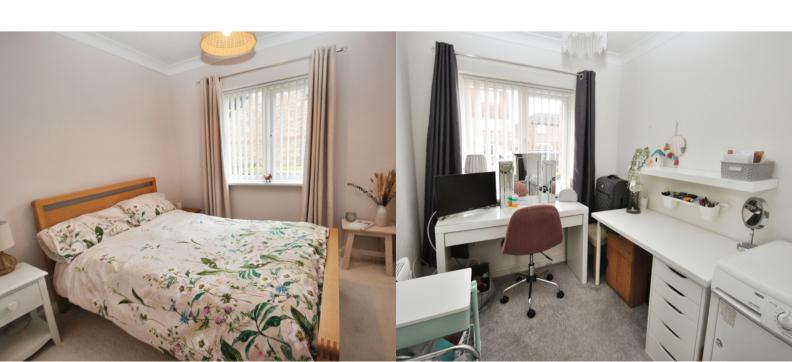

#### Bedroom One

10' 10" x 8' 8" (3.30m x 2.64m)

Double glazed window to front, built in wardrobe.

## **Bedroom Two**

10' 10" x 6' 7" (3.30m x 2.01m) Double glazed window to front.