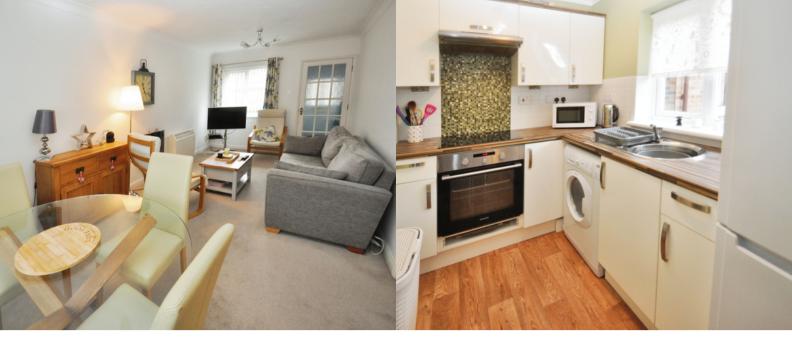

## Lounge/Diner

21' 0" x 9' 7" (6.40m x 2.92m)

Double glazed windows to front and rear, door to kitchen and door to inner lobby.

#### Fitted Kitchen

8' 8" x 5' 11" (2.64m x 1.80m)

Fitted with a range of base and wall mounted storage cupboards, stainless steel sink unit, integrated electric oven and hob with extractor, space and plumbing for washing machine, double double glazed window to rear, space for fridge/freezer.