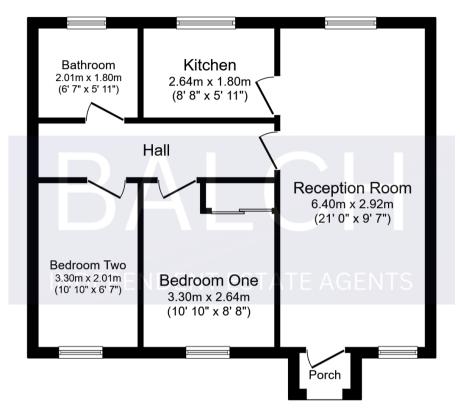

## **Property Information**

(With approximate room sizes)
Entrance door leads into the entrance lobby.

### **Entrance Lobby**

Door to the Lounge/Diner

## Lounge/Diner

21' 0" x 9' 7" (6.40m x 2.92m)

Double glazed windows to front and rear, door to kitchen and door to inner lobby.

#### Fitted Kitchen

8' 8" x 5' 11" (2.64m x 1.80m)

Fitted with a range of base and wall mounted storage cupboards, stainless steel sink unit, integrated electric oven and hob with extractor, space and plumbing for washing machine, double double glazed window to rear, space for fridge/freezer.

## Inner Lobby

Doors to the bathroom and the two bedrooms.

#### **Bathroom**

Obscure double glazed window to rear, panelled bath with shower over, vanity wash hand basin, low level wc.

#### Bedroom One

10' 10" x 8' 8" (3.30m x 2.64m)

Double glazed window to front, built in wardrobe.

## **Bedroom Two**

10' 10" x 6' 7" (3.30m x 2.01m) Double glazed window to front.

#### **Exterior**

There is an allocated parking space and communal gardens

Floor Plan

This floor plan is for illustrative purposes only. It is not drawn to scale. Any measurements, floor areas (including any total floor area), openings and orientations are approximate. No details are guaranteed, they cannot be relied upon for any purpose and do not form any part of any agreement. No liability is taken for any error, omission or misstatement. A party must rely upon its own inspection(s). Powered by www.Propertybox.io