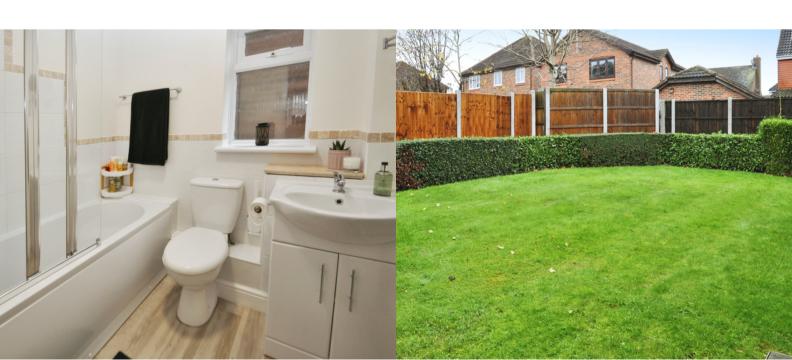

#### **Bathroom**

Obscure double glazed window to rear, panelled bath with shower over, vanity wash hand basin, low level wc.

#### **Exterior**

There is an allocated parking space and communal gardens