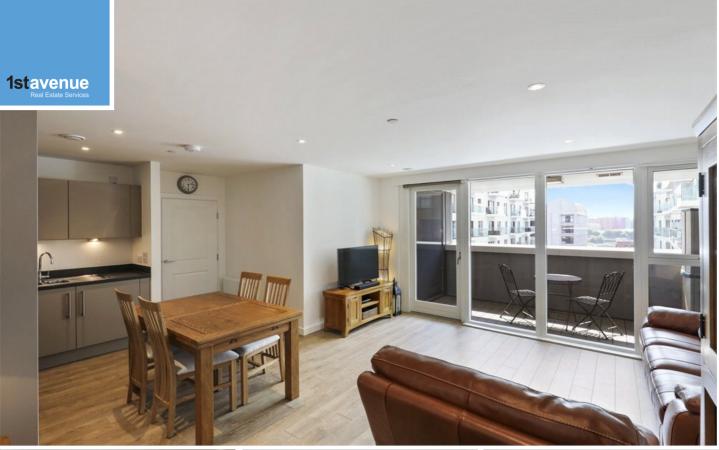

## Bessemer Place, Greenwich, London, SE10 0NB

£520,000

This immaculate 7th floor riverside apartment, located in Bessemer Place, is offered chain-free. The well designed layout comprises of a spacious reception area, open plan to a practical, modern kitchen with integrated appliances, two double bedrooms, two bathrooms and a private enclosed balcony. Further benefits include an allocated parking space, inhouse concierge services, smart communal roof terraces with outstanding London skyline views and a residents' only gym. The apartment is close to: North Greenwich tube (Jubilee Line, Zone 2) and bus station, riverboat services, the Emirates Cable Cars, and the O2 with the many attractions within including cinema, bars and restaurants. Other notable amenities within walking distance include schools, nurseries, doctors' surgery, dentist, local retail parks and a wide selection of supermarkets.