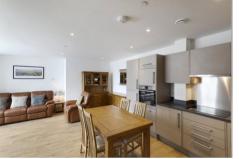

## Bessemer Place, Greenwich, London, SE10 0NB

£520,000

This immaculate 7th floor riverside apartment, located in Bessemer Place, is offered chain-free. The well designed layout comprises of a spacious reception area, open plan to a practical, modern kitchen with integrated appliances, two double bedrooms, two bathrooms and a private enclosed balcony. Further benefits include an allocated parking space, inhouse concierge services, smart communal roof terraces with outstanding London skyline views and a residents' only gym. The apartment is close to: North Greenwich tube (Jubilee Line, Zone 2) and bus station, riverboat services, the Emirates Cable Cars, and the O2 with the many attractions within including cinema, bars and restaurants. Other notable amenities within walking distance include schools, nurseries, doctors' surgery, dentist, local retail parks and a wide selection of supermarkets.