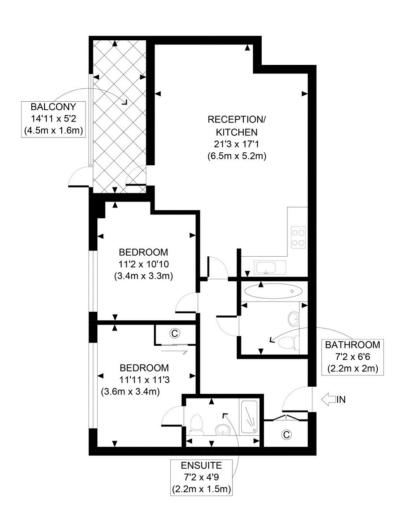

## Bessemer Place, Greenwich, London, SE10 0NB

£520,000

This immaculate 7th floor riverside apartment, located in Bessemer Place, is offered chain-free. The well designed layout comprises of a spacious reception area, open plan to a practical, modern kitchen with integrated appliances, two double bedrooms, two bathrooms and a private enclosed balcony. Further benefits include an allocated parking space, inhouse concierge services, smart communal roof terraces with outstanding London skyline views and a residents' only gym. The apartment is close to: North Greenwich tube (Jubilee Line, Zone 2) and bus station, riverboat services, the Emirates Cable Cars, and the O2 with the many attractions within including cinema, bars and restaurants. Other notable amenities within walking distance include schools, nurseries, doctors' surgery, dentist, local retail parks and a wide selection of supermarkets.

Viewing by appointment with 1st avenue.

Call: 020 8293 8600

1stavenue
Real Estate Services

FIRST FLOOR GROSS INTERNAL FLOOR AREA 704 SQ FT

APPROX. GROSS INTERNAL FLOOR AREA 704 SQ FT / 65 SQM

ef: Copyright **photoplan** 