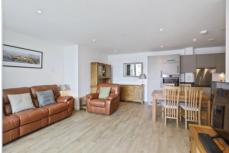

## Bessemer Place, Greenwich, London, SE10 0NB

£520,000

This immaculate 7th floor riverside apartment, located in Bessemer Place, is offered chain-free. The well designed layout comprises of a spacious reception area, open plan to a practical, modern kitchen with integrated appliances, two double bedrooms, two bathrooms and a private enclosed balcony. Further benefits include an allocated parking space, inhouse concierge services, smart communal roof terraces with outstanding London skyline views and a residents' only gym. The apartment is close to: North Greenwich tube (Jubilee Line, Zone 2) and bus station, riverboat services, the Emirates Cable Cars, and the O2 with the many attractions within including cinema, bars and restaurants. Other notable amenities within walking distance include schools, nurseries, doctors' surgery, dentist, local retail parks and a wide selection of supermarkets.