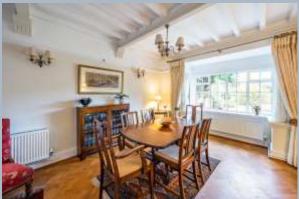

An internal viewing is highly recommended to truly appreciate this unique character home.

On entering the property a welcoming entrance hall, with stairs leading to the first floor landing, provides access to all ground floor accommodation. A spacious living room includes a beautiful feature fireplace and offers a pleasant dual aspect outlook. A separate dining room overlooks the front aspect and also features a fireplace. A further reception room to the rear of the property, currently utilised as a study would make an ideal ground floor double bedroom. A spacious kitchen/breakfast, also with an original feature fireplace, offers a comprehensive range of floor and wall mounted units finished with a matching work surface. The kitchen offers a pleasant outlook over the rear garden whilst also providing access to a courtyard seating area. The ground floor accommodation is complete with a WC and utility room.