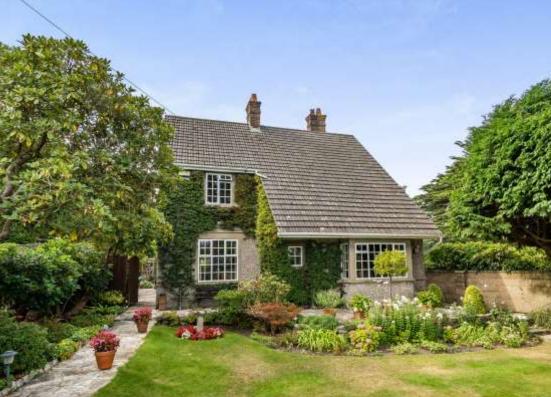

## Berkeley Road, Talbot Woods, Bournemouth, Dorset, BH3 7JL Freehold

A truly stunning detached character home, coming to the open market for the first time in over 70 years, situated within the highly desirable Talbot Woods location and positioned within a large, immaculately maintained private plot. The property has been superbly maintained and updated by the current owners, whilst retaining many original features, featuring spacious and flexible accommodation in excess of 2200 sq ft. The property offers three/four bedrooms along with two/three generously sized reception rooms, impressive kitchen/breakfast whilst externally there is ample off road parking and a detached double garage. The property is only moments from the popular Winton High Street, Meyrick Park and the West Hants Tennis and Leisure Club whilst being within easy reach of Bournemouth Town Centre and main transport links.

A particular feature of the property are the beautifully maintained and landscaped gardens offering an established and comprehensive range of flower and shrub borders with various areas laid to lawn. There is also a large courtyard area providing the ideal spot for outdoor entertaining and al fresco dining. A tarmacadam driveway provides ample off road parking and leads to a large detached double garage with electrically operated doors.