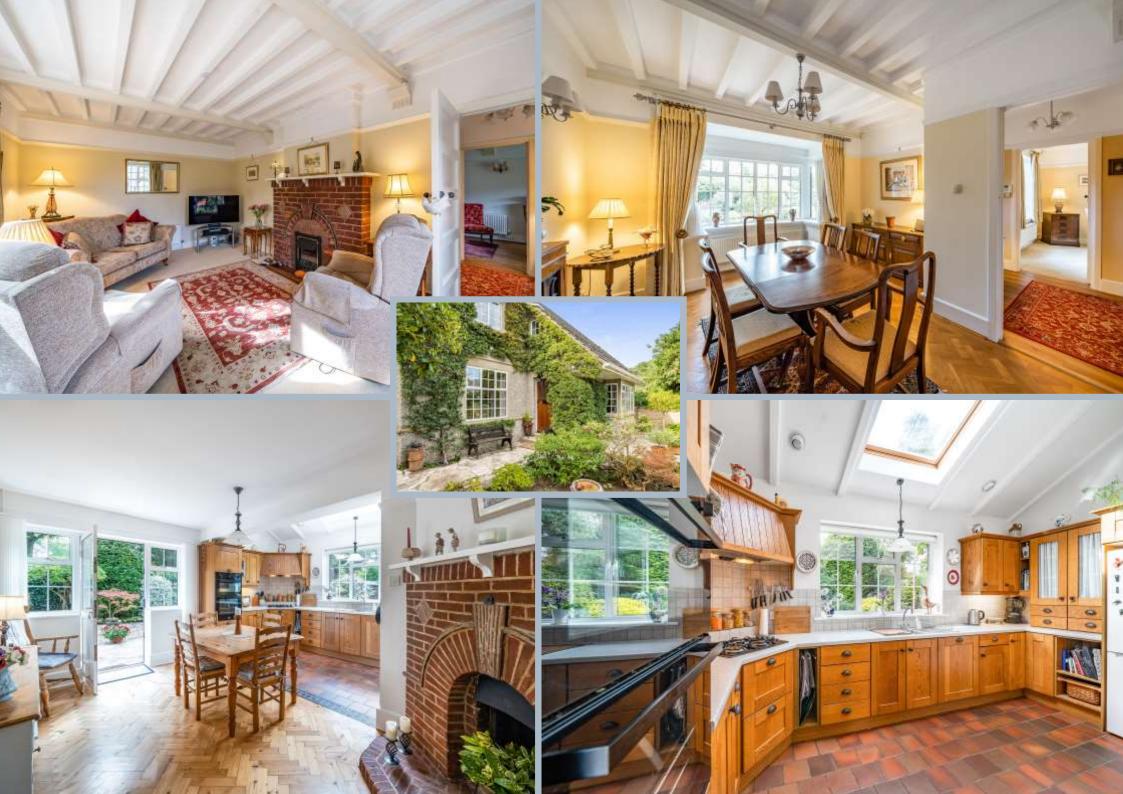

An internal viewing is highly recommended to truly appreciate this unique character home.

On entering the property a welcoming entrance hall, with stairs leading to the first floor landing, provides access to all ground floor accommodation. A spacious living room includes a beautiful feature fireplace and offers a pleasant dual aspect outlook. A separate dining room overlooks the front aspect and also features a fireplace. A further reception room to the rear of the property, currently utilised as a study would make an ideal ground floor double bedroom. A spacious kitchen/breakfast, also with an original feature fireplace, offers a comprehensive range of floor and wall mounted units finished with a matching work surface. The kitchen offers a pleasant outlook over the rear garden whilst also providing access to a courtyard seating area. The ground floor accommodation is complete with a WC and utility room.

A particular feature of the property are the beautifully maintained and landscaped gardens offering an established and comprehensive range of flower and shrub borders with various areas laid to lawn. There is also a large courtyard area providing the ideal spot for outdoor entertaining and al fresco dining. A tarmacadam driveway provides ample off road parking and leads to a large detached double garage with electrically operated doors.