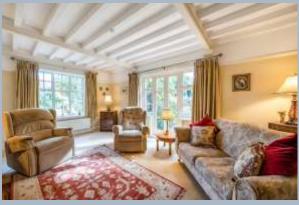

An internal viewing is highly recommended to truly appreciate this unique character home.

On entering the property a welcoming entrance hall, with stairs leading to the first floor landing, provides access to all ground floor accommodation. A spacious living room includes a beautiful feature fireplace and offers a pleasant dual aspect outlook. A separate dining room overlooks the front aspect and also features a fireplace. A further reception room to the rear of the property, currently utilised as a study would make an ideal ground floor double bedroom. A spacious kitchen/breakfast, also with an original feature fireplace, offers a comprehensive range of floor and wall mounted units finished with a matching work surface. The kitchen offers a pleasant outlook over the rear garden whilst also providing access to a courtyard seating area. The ground floor accommodation is complete with a WC and utility room.