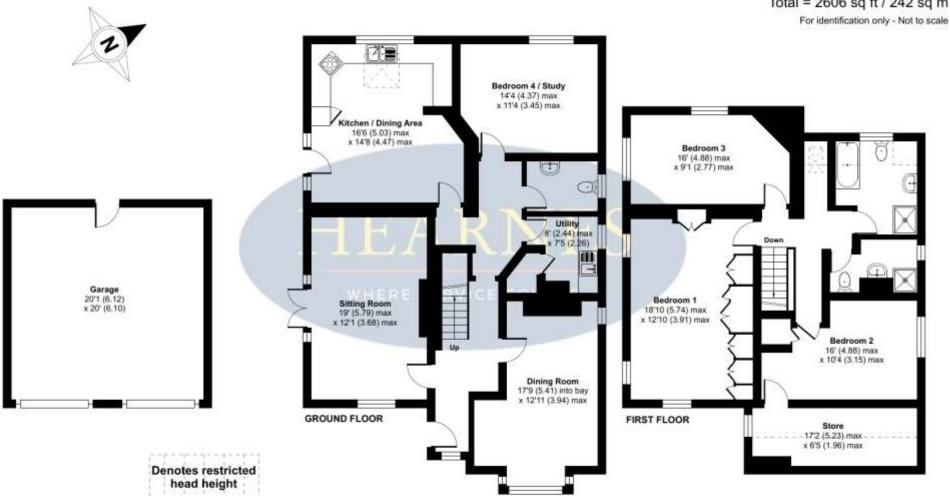

## Berkeley Road, Bournemouth, BH3

Approximate Area = 2131 sq ft / 197.9 sq m Limited Use Area(s) = 73 sq ft / 6.7 sq m Garage = 402 sq ft / 37.3 sq m Total = 2606 sq ft / 242 sq m

An internal viewing is highly recommended to truly appreciate this unique character home.

On entering the property a welcoming entrance hall, with stairs leading to the first floor landing, provides access to all ground floor accommodation. A spacious living room includes a beautiful feature fireplace and offers a pleasant dual aspect outlook. A separate dining room overlooks the front aspect and also features a fireplace. A further reception room to the rear of the property, currently utilised as a study would make an ideal ground floor double bedroom. A spacious kitchen/breakfast, also with an original feature fireplace, offers a comprehensive range of floor and wall mounted units finished with a matching work surface. The kitchen offers a pleasant outlook over the rear garden whilst also providing access to a courtyard seating area. The ground floor accommodation is complete with a WC and utility room.

Situated on the first floor are the property's three further bedrooms, all of which are double in size, with the impressive master bedroom featuring a comprehensive range of fitted wardrobes. Completing the accommodation is a superbly presented bathroom and separate shower room.

A particular feature of the property are the beautifully maintained and landscaped gardens offering an established and comprehensive range of flower and shrub borders with various areas laid to lawn. There is also a large courtyard area providing the ideal spot for outdoor entertaining and al fresco dining. A tarmacadam driveway provides ample off road parking and leads to a large detached double garage with electrically operated doors.