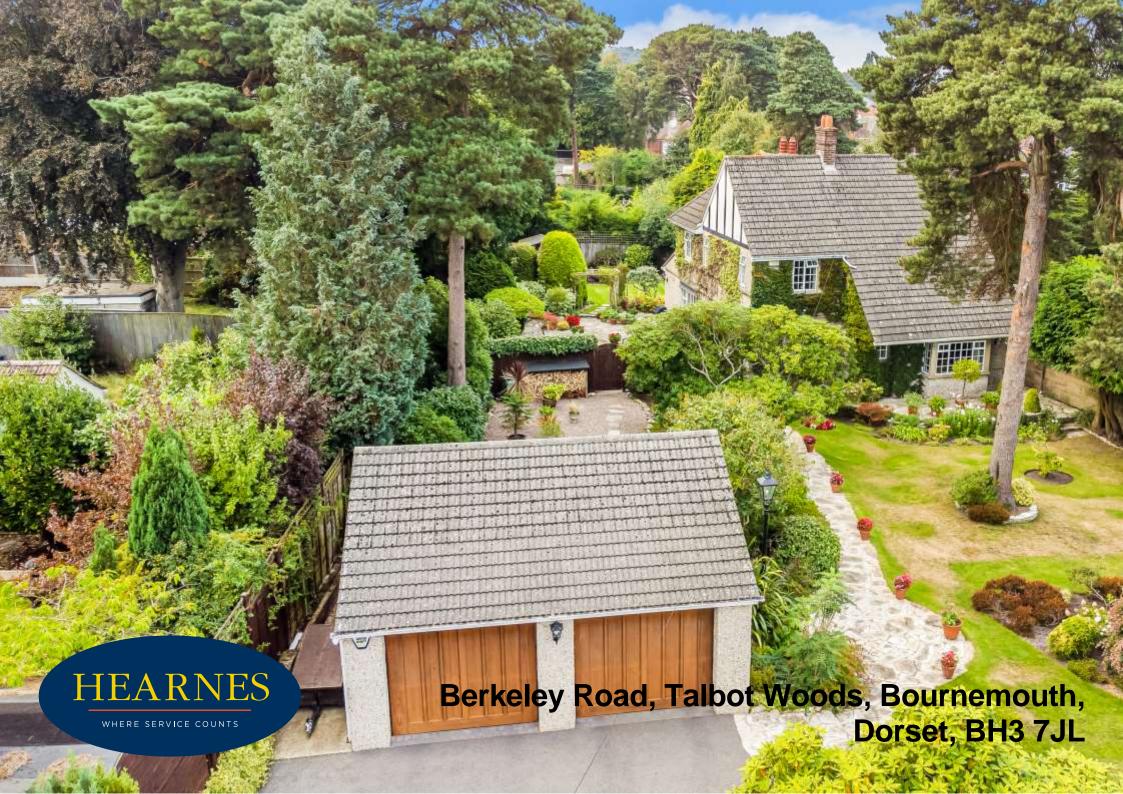

## Berkeley Road, Talbot Woods, Bournemouth, Dorset, BH3 7JL Freehold

A truly stunning detached character home, coming to the open market for the first time in over 70 years, situated within the highly desirable Talbot Woods location and positioned within a large, immaculately maintained private plot. The property has been superbly maintained and updated by the current owners, whilst retaining many original features, featuring spacious and flexible accommodation in excess of 2200 sq ft. The property offers three/four bedrooms along with two/three generously sized reception rooms, impressive kitchen/breakfast whilst externally there is ample off road parking and a detached double garage. The property is only moments from the popular Winton High Street, Meyrick Park and the West Hants Tennis and Leisure Club whilst being within easy reach of Bournemouth Town Centre and main transport links.