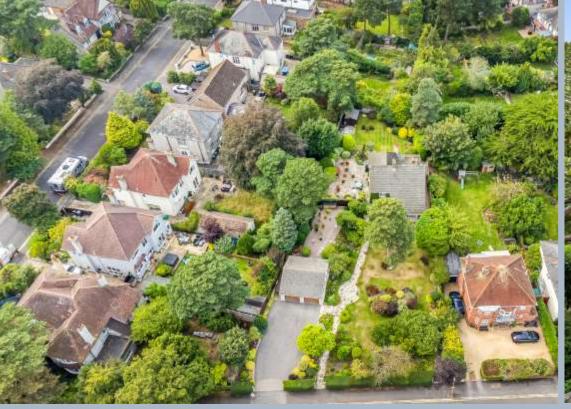

A particular feature of the property are the beautifully maintained and landscaped gardens offering an established and comprehensive range of flower and shrub borders with various areas laid to lawn. There is also a large courtyard area providing the ideal spot for outdoor entertaining and al fresco dining. A tarmacadam driveway provides ample off road parking and leads to a large detached double garage with electrically operated doors.