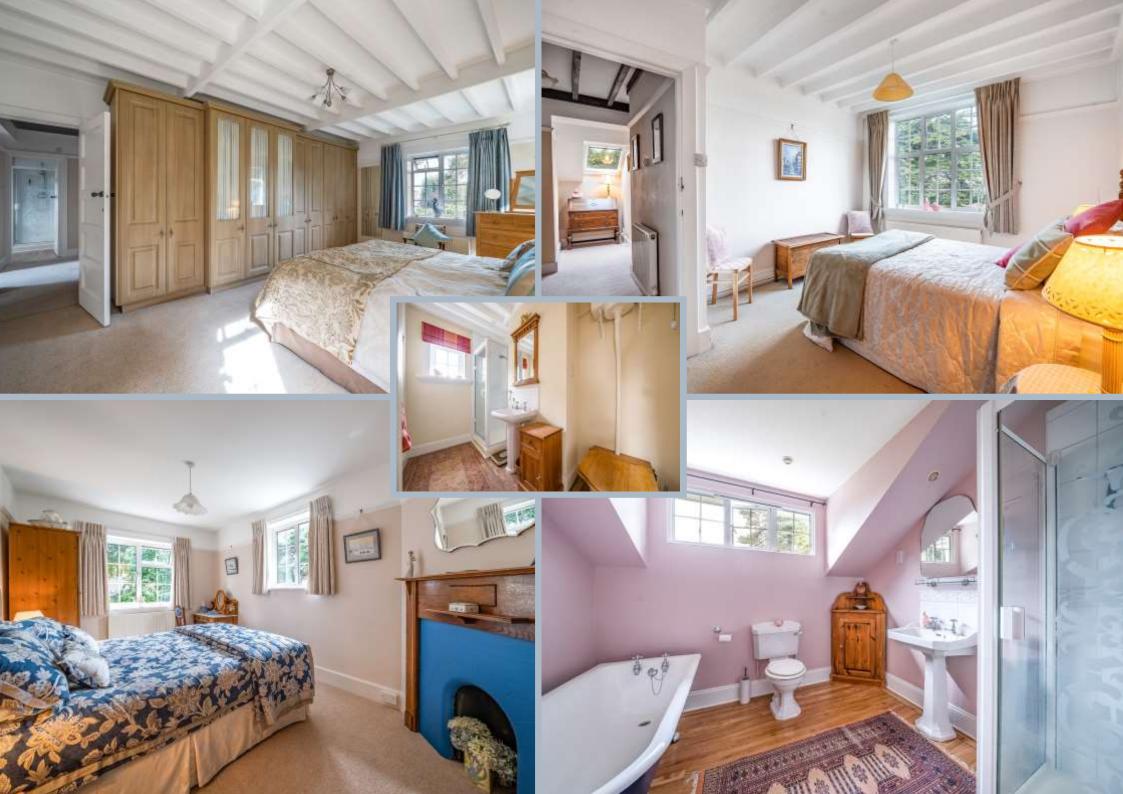

Situated on the first floor are the property's three further bedrooms, all of which are double in size, with the impressive master bedroom featuring a comprehensive range of fitted wardrobes. Completing the accommodation is a superbly presented bathroom and separate shower room.