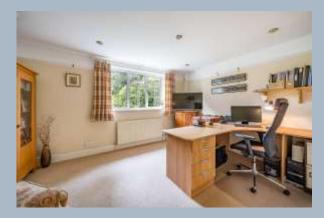

An internal viewing is highly recommended to truly appreciate this unique character home.

On entering the property a welcoming entrance hall, with stairs leading to the first floor landing, provides access to all ground floor accommodation. A spacious living room includes a beautiful feature fireplace and offers a pleasant dual aspect outlook. A separate dining room overlooks the front aspect and also features a fireplace. A further reception room to the rear of the property, currently utilised as a study would make an ideal ground floor double bedroom. A spacious kitchen/breakfast, also with an original feature fireplace, offers a comprehensive range of floor and wall mounted units finished with a matching work surface. The kitchen offers a pleasant outlook over the rear garden whilst also providing access to a courtyard seating area. The ground floor accommodation is complete with a WC and utility room.