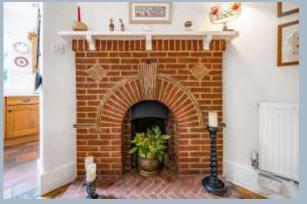

An internal viewing is highly recommended to truly appreciate this unique character home.

On entering the property a welcoming entrance hall, with stairs leading to the first floor landing, provides access to all ground floor accommodation. A spacious living room includes a beautiful feature fireplace and offers a pleasant dual aspect outlook. A separate dining room overlooks the front aspect and also features a fireplace. A further reception room to the rear of the property, currently utilised as a study would make an ideal ground floor double bedroom. A spacious kitchen/breakfast, also with an original feature fireplace, offers a comprehensive range of floor and wall mounted units finished with a matching work surface. The kitchen offers a pleasant outlook over the rear garden whilst also providing access to a courtyard seating area. The ground floor accommodation is complete with a WC and utility room.