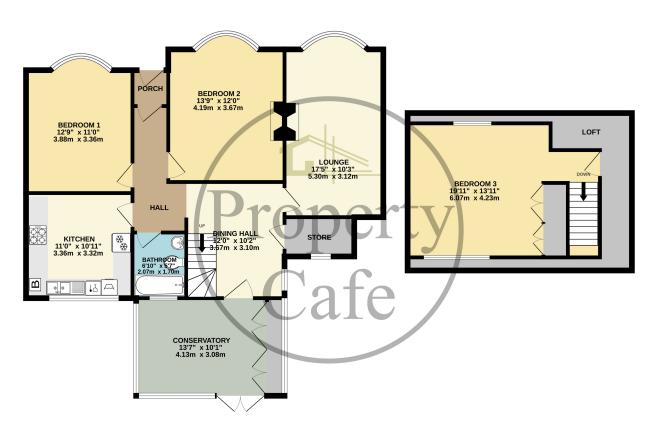

1 Kent Close, Bexhill-on-Sea, East Sussex, TN40 2LD

£399,000

- Immaculate Semi-Detached Bungalow
- Three Good Size Family Bedrooms
- Extended Accommodation With New Roof
- Immaculate Lounge With Bay Window
- Flexible & Versatile Accommodation
- Modern Kitchen & Bathroom
- UPVC Conservatory Overlooking Garden
- Lovely Neutral Decoration Throughout
- Dining Hall With Open Plan Stairs
- Converted Loft With Spacious Bedroom
- Well Stocked Front & Rear Gardens
- Central Heated & D.Glazed Throughout
- Substantial Block Paved Driveway
- Close To Main Shops & Seafront

GROUND FLOOR 1032 sq.ft. (95.9 sq.m.) approx.

1ST FLOOR 379 sq.ft. (35.2 sq.m.) approx.