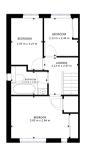

#### Floor Plan

Matterport

#### Lounge

**Dining Room** 

First Floor

Floor Plan

GROSS INTERNAL AREA FLOOR 1: 45 m², FLOOR 2: 31 m² TOTAL: 76 m² Matterport

FLOOR

Tel: 01302 247754 Email: info@thepropertyhive.co.uk Web: www.thepropertyhive.co.uk