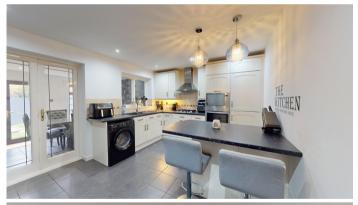

d Home
- Stylish Breakfast Kitchen
- Modern and Contemporary Bathroom Suite
- Popular Location in Rossington

£190,000

**Reduced** 



Tel: 01302 247754 Email: info@thepropertyhive.co.uk Web: www.thepropertyhive.co.uk

#### **Owner's View**

3D Virtual Tour Available- Take a closer, more detailed look around via our 3D Virtual Tour! Don't forget that you can also check availability for viewings online via a visit to our website... Situated in a Tranquil location, right next to a huge playing field, the house is recently renovated, getting sun for the majority of the day in the back garden, and has a spacious kitchen as well as an adjoining dinning room big enough to have friends and family over for dinner.

#### **Ground Floor**

#### Floor Plan



Matterport

#### **Breakfast Kitchen**





#### Lounge



**Dining Room** 



First Floor

Floor Plan



GROSS INTERNAL AREA FLOOR 1: 45 m², FLOOR 2: 31 m² TOTAL: 76 m² Matterport

FLOOR



Tel: 01302 247754 Email: info@thepropertyhive.co.uk Web: www.thepropertyhive.co.uk

#### **Bedroom**



#### **Bedroom**



#### **Bedroom**



**Bathroom** 



#### **External**

#### **Front Aspect**



**Rear Garden** 





#### **Property Information**

Council Tax Band - B

Utilities - Mains Gas, Mains Electricity, Mains Water
Water Meter - No

Average Annual Electricity Bills - £624

Average Annual Gas Bills - £552

Average Annual Water Bills - £504



Tel: 01302 247754 Email: info@thepropertyhive.co.uk Web: www.thepropertyhive.co.uk



Tenure - Freehold
Solar Panels - No
Space Heating System - Gas Boiler with radiators (Combi)
Approxi