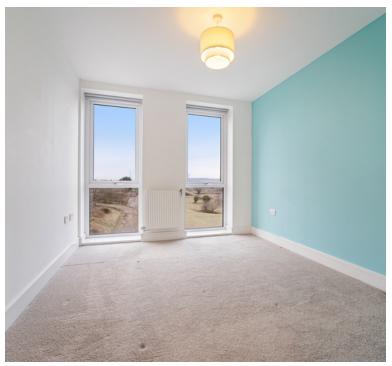

## Bedroom 1:

3.38m x 2.91m (11' 1" x 9' 7") 2 flor to ceiling double glazed windows, radiator, door to en-suite

## Bedroom 2:

3.64m x 2.80m (11' 11" x 9' 2") Radiator, 2 floor to ceiling double glazed windows