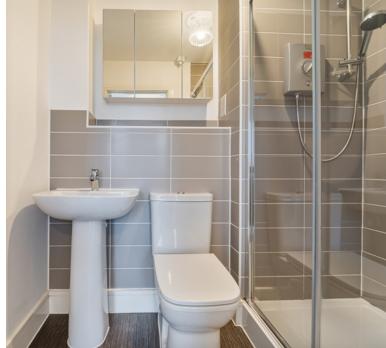

Lounge/kitchen/dining room:

6.50m x 2.82m (21' 4" x 9'
3") A fantastic open plan living area. Kitchen/Diner area: Sink unit, floor and wall units, integrated fridge/freezer, dishwasher and washing machine, built in oven and hob, 3 double glazed windows.....Lounge:
2 double glazed windows, radiator, double glazed sliding door to the balcony.

## Bedroom 1:

3.38m x 2.91m (11' 1" x 9' 7") 2 flor to ceiling double glazed windows, radiator, door to en-suite

## En-suite shower

Shower cubicle, wash hand basin, WC, heated towel rail

## Bedroom 2:

3.64m x 2.80m (11' 11" x 9' 2") Radiator, 2 floor to ceiling double glazed windows

### Bathroom:

Bath, was hand basin, WC, heated towel rail, shower over the bath, shower screen

# Parking

2 allocated spaces, marked 10 with a yellow disc













#### **FLOORPLAN & EPC**