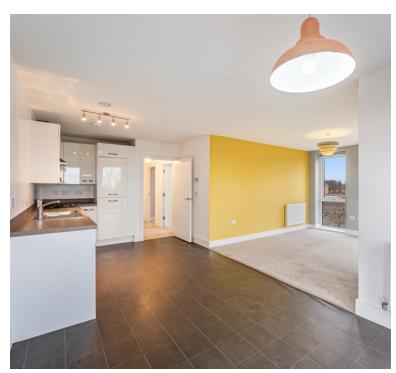

# Lounge/kitchen/dining room:

6.50m x 2.82m (21' 4" x 9'
3") A fantastic open plan living area. Kitchen/Diner area: Sink unit, floor and wall units, integrated fridge/freezer, dishwasher and washing machine, built in oven and hob, 3 double glazed windows.....Lounge:
2 double glazed windows, radiator, double glazed sliding door to the balcony.