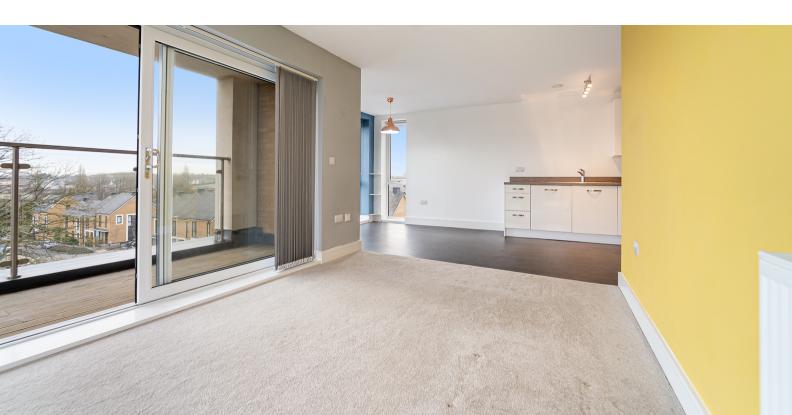

# Lounge/kitchen/dining room:

6.50m x 2.82m (21' 4" x 9'
3") A fantastic open plan living area. Kitchen/Diner area: Sink unit, floor and wall units, integrated fridge/freezer, dishwasher and washing machine, built in oven and hob, 3 double glazed windows.....Lounge:
2 double glazed windows, radiator, double glazed sliding door to the balcony.