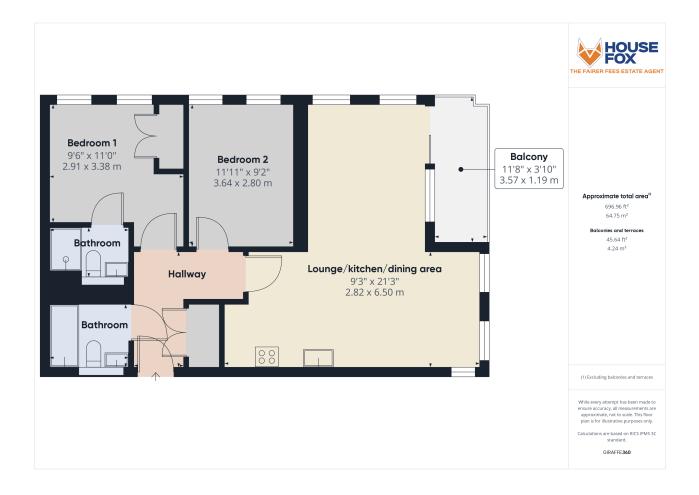

Offered for sale with no onward chain, the property features a welcoming hallway with a generously sized storage cupboard housing the boiler. The heart of the home is a stunning open-plan lounge/kitchen/diner, which benefits from five double-glazed windows and a sliding double-glazed door leading to the balcony. Both bedrooms are doubles and are illuminated by floor-to-ceiling double-glazed windows. The modern kitchen is fully equipped with integrated appliances, including a fridge/freezer, washing machine, and dishwasher. For added convenience, the apartment includes two bathrooms: a family bathroom and an ensuite to the primary bedroom. The balcony provides an inviting outdoor space to relax and unwind, while the property also comes with the rare benefit of two allocated parking spaces. Set within a highly sought-after development, this apartment perfectly combines style, comfort, and practicality.

# Lounge/kitchen/dining room:

6.50m x 2.82m (21' 4" x 9'
3") A fantastic open plan living area. Kitchen/Diner area: Sink unit, floor and wall units, integrated fridge/freezer, dishwasher and washing machine, built in oven and hob, 3 double glazed windows.....Lounge:
2 double glazed windows, radiator, double glazed sliding door to the balcony.

## Bedroom 1:

3.38m x 2.91m (11' 1" x 9' 7") 2 flor to ceiling double glazed windows, radiator, door to en-suite

## En-suite shower

Shower cubicle, wash hand basin, WC, heated towel rail

## Bedroom 2:

3.64m x 2.80m (11' 11" x 9' 2") Radiator, 2 floor to ceiling double glazed windows

### Bathroom:

Bath, was hand basin, WC, heated towel rail, shower over the bath, shower screen

#### **FLOORPLAN & EPC**