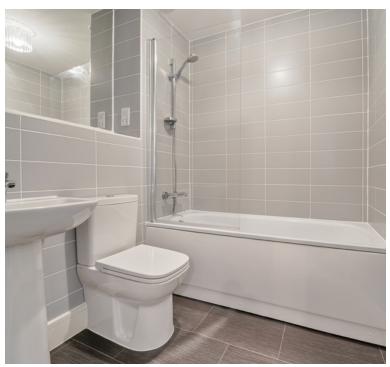

### Bathroom:

Bath, was hand basin, WC, heated towel rail, shower over the bath, shower screen