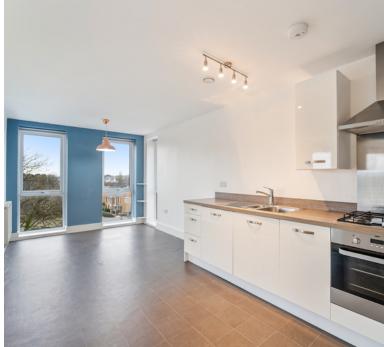

# Lounge/kitchen/dining room:

6.50m x 2.82m (21' 4" x 9'
3") A fantastic open plan living area. Kitchen/Diner area: Sink unit, floor and wall units, integrated fridge/freezer, dishwasher and washing machine, built in oven and hob, 3 double glazed windows.....Lounge:
2 double glazed windows, radiator, double glazed sliding door to the balcony.