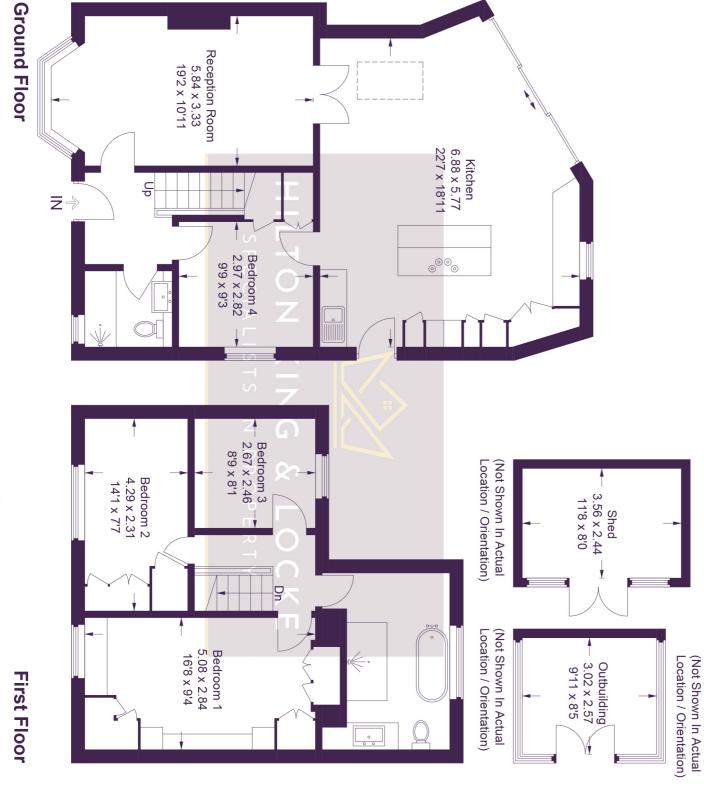

The light and airy entrance hall offers access to all ground floor rooms and immediately gives a sense of the space and quality this home has to offer. The property has been thoughtfully extended by the current owners and now boasts a flexible layout, including a ground-floor double bedroom—ideal for visiting guests, multigenerational living, or use as a home office. Conveniently adjacent is a stylish, fully tiled downstairs shower room, finished to an excellent standard.

The main reception room is a bright and inviting space, perfect for both entertaining and relaxing, with ample room for a sofa suite, coffee table, and additional furnishings. This room leads seamlessly through to the heart of the home—the modern open-plan kitchen/dining area. The kitchen is a real showstopper, complete with a large central island, a range of high-gloss base and eye-level units, integrated appliances, and a sleek contemporary finish. Enhanced by a skylight and bi-folding doors, this space is bathed in natural light and opens directly onto the garden, offering that sought-after "indoor-outdoor" lifestyle.

Upstairs, the home continues to impress with three well-proportioned bedrooms. The master bedroom is an excellent size and includes over-bed storage and additional built-in solutions. Bedroom two also benefits from fitted wardrobes, optimising space and functionality. The family bathroom is stylishly appointed with a freestanding bathtub and a separate shower—perfect for both relaxing soaks and busy mornings.

Externally, the private rear garden is a tranquil haven, beautifully maintained with a lawned area, mature shrubs, and well-tended borders. Additional features include a garden shed, powered outbuilding—ideal as a workshop or home office—and side access for added practicality. This home is located close to a range of amenities, schools, and transport links, making it ideal for families or professionals alike.

## **60 Priory Close**

Approximate Gross Internal Area
Ground Floor = 77.9 sq m / 838 sq ft
First Floor = 49.9 sq m / 537 sq ft
Shed / Outbuilding = 19.0 sq m / 204 sq ft
Total = 146.8 sq m / 1,579 sq ft

2.82 x 1.78 9'3 x 5'10

This plan is for layout guidance only. Not drawn to scale unless stated. Windows and door openings are approximate. Whilst every care is taken in the preparation of this plan, please check all dimensions, shapes and compass bearings before making any decisions reliant upon them. © CJ Property Marketing Ltd Produced for Hilton King & Locke