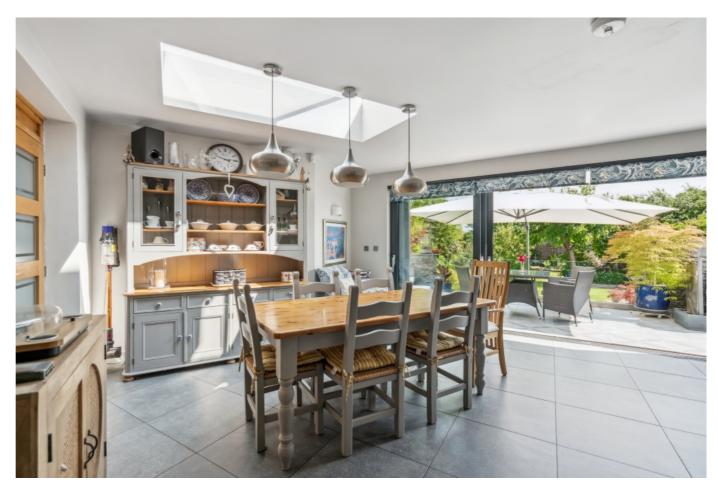

The main reception room is a bright and inviting space, perfect for both entertaining and relaxing, with ample room for a sofa suite, coffee table, and additional furnishings. This room leads seamlessly through to the heart of the home—the modern open-plan kitchen/dining area. The kitchen is a real showstopper, complete with a large central island, a range of high-gloss base and eye-level units, integrated appliances, and a sleek contemporary finish. Enhanced by a skylight and bi-folding doors, this space is bathed in natural light and opens directly onto the garden, offering that sought-after "indoor-outdoor" lifestyle.