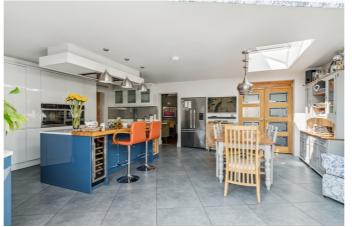

The main reception room is a bright and inviting space, perfect for both entertaining and relaxing, with ample room for a sofa suite, coffee table, and additional furnishings. This room leads seamlessly through to the heart of the home—the modern open-plan kitchen/dining area. The kitchen is a real showstopper, complete with a large central island, a range of high-gloss base and eye-level units, integrated appliances, and a sleek contemporary finish. Enhanced by a skylight and bi-folding doors, this space is bathed in natural light and opens directly onto the garden, offering that sought-after "indoor-outdoor" lifestyle.