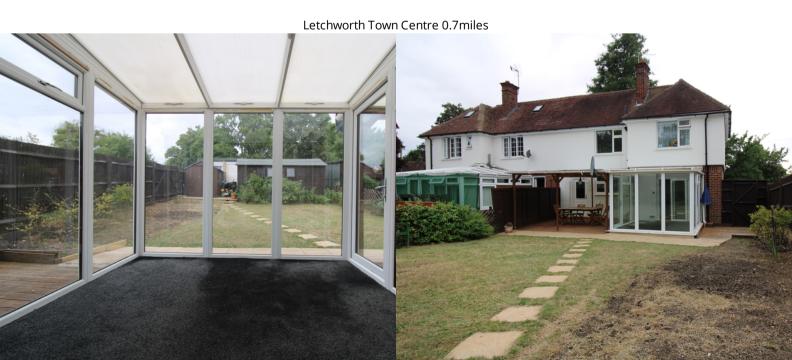

## **CONSERVATORY**

3.08m x 2.85m (10' 1" x 9' 4")

Windows to all aspects. Door opening into the garden.

## **REAR GARDEN**

Decking area with veranda over. Lawn area. Two sheds.

GROUND FLOOR FIRST FLOOR