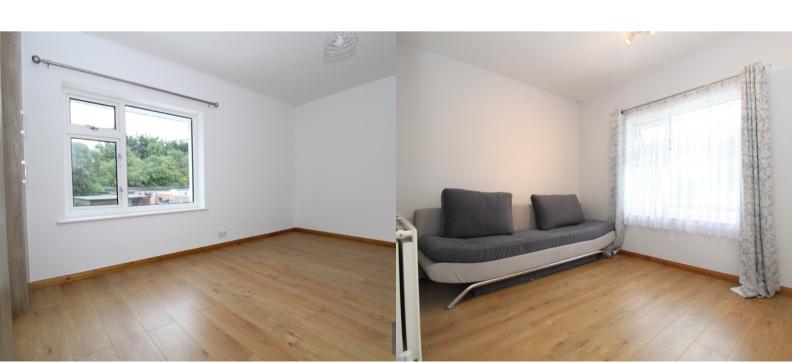

#### **BEDROOM ONE**

4.5m x 3.9m (14' 9" x 12' 10") MAX Double bedroom with window to the front and rear aspect. Radiator.

## **BEDROOM TWO**

3.5m x 2.4m (11' 6" x 7' 10")

Double bedroom with window to the rear aspect. Radiator.

## **BEDROOM THREE**

2.5m x 2.3m (8' 2" x 7' 7") Single bedroom with window to the front aspect. Radiator.