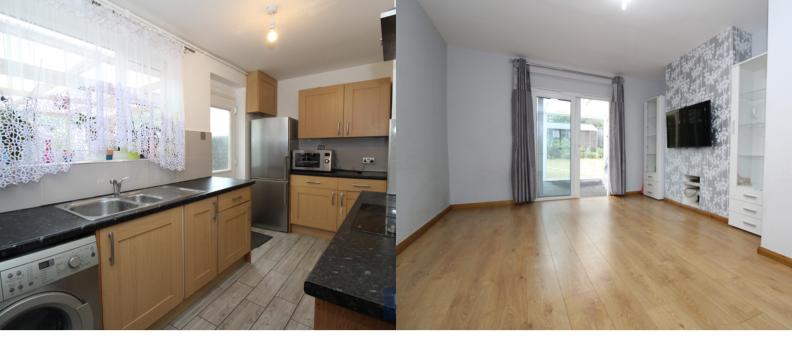

#### **KITCHEN**

4.6m x 2.16m (15' 1" x 7' 1")

Fitted kitchen with a range of wall and base units. Washing machine, free standing fridge/freezer, electric oven and hob with extractor over. Wall mounted combination boiler.

## LOUNGE/DINER

3.5m x 4.8m (11' 6" x 15' 9")

A good size room with window to the front aspect. Doors opening to the conservatory.