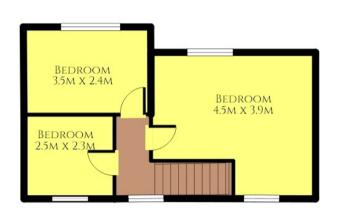

## **FIRST FLOOR**

## FIRST FLOOR LANDING

Doors to all bedrooms. Window to the front aspect. Access to the loft via a hatch.

#### **BEDROOM ONE**

4.5m x 3.9m (14' 9" x 12' 10") MAX Double bedroom with window to the front and rear aspect. Radiator.

## **BEDROOM TWO**

3.5m x 2.4m (11' 6" x 7' 10")

Double bedroom with window to the rear aspect. Radiator.

## **BEDROOM THREE**

2.5m x 2.3m (8' 2" x 7' 7") Single bedroom with window to the front aspect. Radiator.