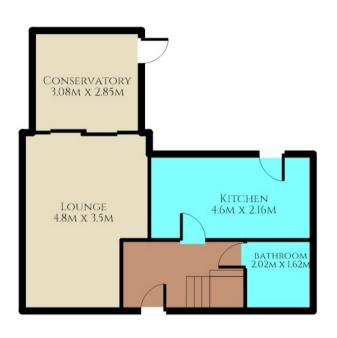

## **GROUND FLOOR**

## **ENTRANCE HALLWAY**

Doors to lounge, kitchen and bathroom. Stairs to the first floor.

## LOUNGE/DINER

3.5m x 4.8m (11' 6" x 15' 9")

A good size room with window to the front aspect. Doors opening to the conservatory.

## **CONSERVATORY**

3.08m x 2.85m (10' 1" x 9' 4")

Windows to all aspects. Door opening into the garden.

#### **KITCHEN**

4.6m x 2.16m (15' 1" x 7' 1")

Fitted kitchen with a range of wall and base units. Washing machine, free standing fridge/freezer, electric oven and hob with extractor over. Wall mounted combination boiler.

## **BATHROOM**

2.02m x 1.62m (6' 8" x 5' 4")

Fully tiled bathroom comprising; side panel bath, wash hand basin and w/c. Window to the front aspect.