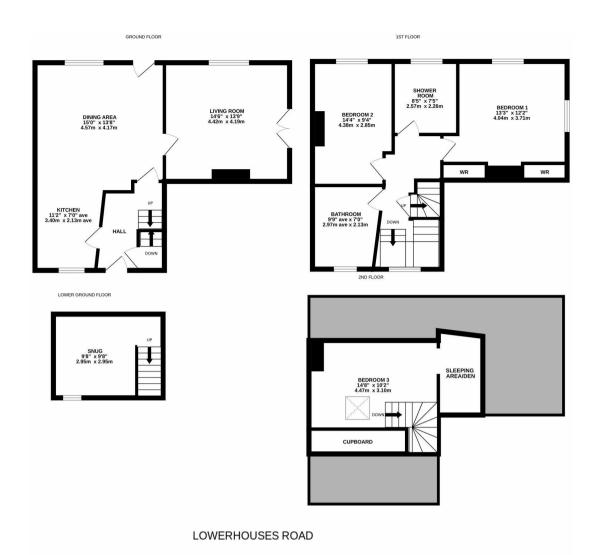

The interior of this beautifully presented property comprises a spacious living room, open plan dining room and fitted kitchen with access to the lower ground floor with snug. The first floor consists of two double bedrooms and two bathrooms. The second floor has also been converted which is currently being used a third bedroom. The exterior boasts low maintenance gardens to both sides with astro-turf and a patio area, perfect for enjoying the summer months.