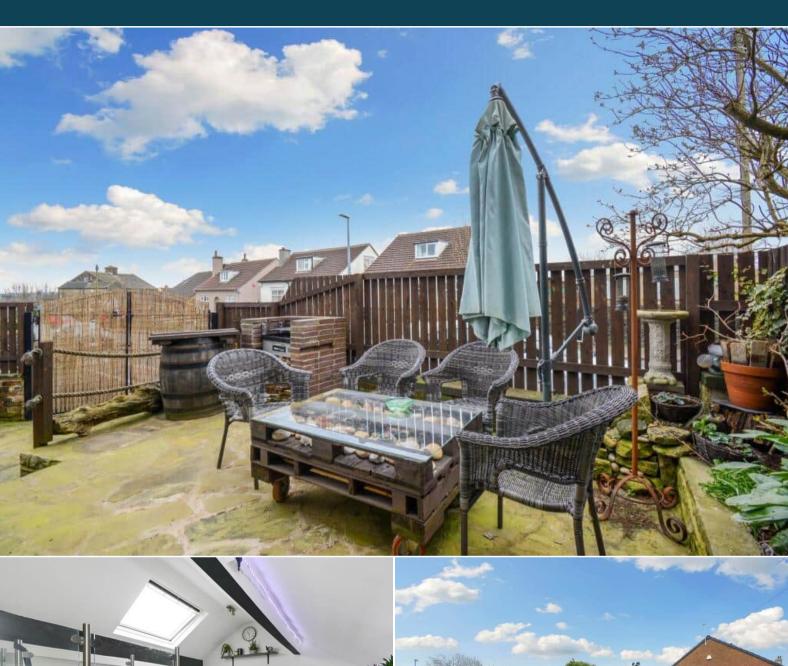

The interior of this beautifully presented property comprises a spacious living room, open plan dining room and fitted kitchen with access to the lower ground floor with snug. The first floor consists of two double bedrooms and two bathrooms. The second floor has also been converted which is currently being used a third bedroom. The exterior boasts low maintenance gardens to both sides with astro-turf and a patio area, perfect for enjoying the summer months.