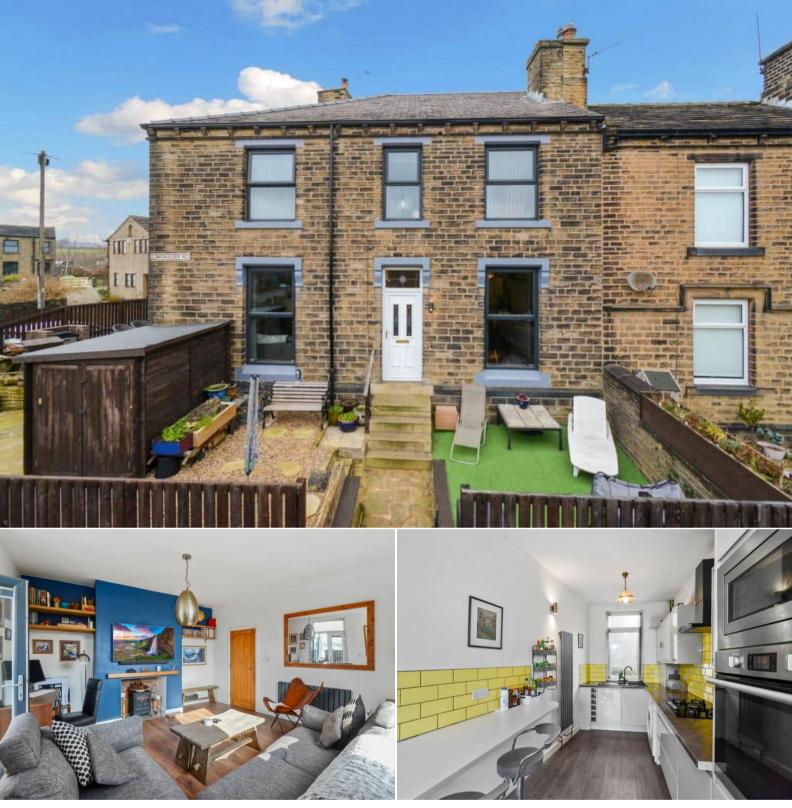

## Lowerhouses Road Huddersfield

Bettermove are proud to present this 2 bedroom Terraced House in Huddersfield available with no forward chain and welcoming cash buyers only.

The property benefits from double glazing, gas central heating throughout and has off street parking available via the gated driveway. The council tax band is B.

The interior of this beautifully presented property comprises a spacious living room, open plan dining room and fitted kitchen with access to the lower ground floor with snug. The first floor consists of two double bedrooms and two bathrooms. The second floor has also been converted which is currently being used a third bedroom. The exterior boasts low maintenance gardens to both sides with astro-turf and a patio area, perfect for enjoying the summer months.

Located in the popular town of Huddersfield, the property is close to a range of amenities, including shops, supermarkets, restaurants and pubs. Excellent transport connections can be found from Huddersfield Train Station, the M62 and many local bus routes.