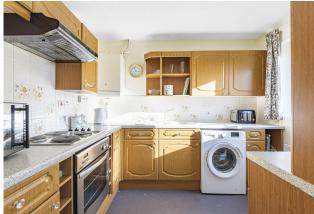

The home's internal accommodation provides two good-size bedrooms, a light and airy lounge/dining room, a fitted kitchen and wet room style shower room.

The property is accessed via a private side door into the entrance hallway, a door to the left opens to a good size wet room style bathroom and doors lead to the bedrooms to the rear, with a further door leading into the living accommodation. The lounge/dining room to the front is a good size with ample space for lounge furnishings and space for a dining table and chairs. The living room enjoys lots of natural light. The kitchen also to the front comprises a range of base and wall mounted cabinets, sink bowl inset into the worktop, integrated cooker and fitted hob with under counter space for white goods. There are two generous size bedrooms to the rear, one with access onto the private garden. The bedrooms are served by a wet room style bathroom with fitted shower unit, wash hand basin and W.C.