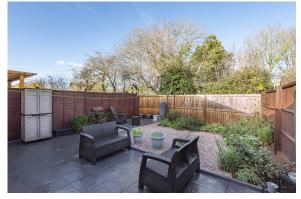

Externally, the home enjoys a private fence enclosed garden mainly laid with attractive patio seating area and gravel section. A gate leads to the garden from the front of the property. Also to the front of the home is a small area of lawn and mature hedge borders. The separate garage nearby is a great size, has parking in front and there is a further designated parking space opposite the front lawn.