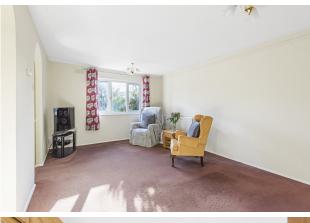

The home's internal accommodation provides two good-size bedrooms, a light and airy lounge/dining room, a fitted kitchen and wet room style shower room.

The property is accessed via a private side door into the entrance hallway, a door to the left opens to a good size wet room style bathroom and doors lead to the bedrooms to the rear, with a further door leading into the living accommodation. The lounge/dining room to the front is a good size with ample space for lounge furnishings and space for a dining table and chairs. The living room enjoys lots of natural light. The kitchen also to the front comprises a range of base and wall mounted cabinets, sink bowl inset into the worktop, integrated cooker and fitted hob with under counter space for white goods. There are two generous size bedrooms to the rear, one with access onto the private garden. The bedrooms are served by a wet room style bathroom with fitted shower unit, wash hand basin and W.C.