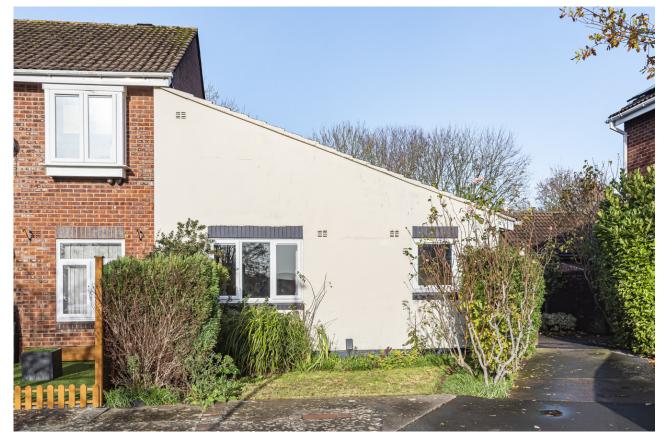

#### Description

A light and airy two double bedroom bungalow found in a tucked away tranquil cul-de-sac position, offering well-proportioned living accommodation and the added benefit of a separate garage, on the popular Stonebridge side of Frome.

Externally, the home enjoys a private fence enclosed garden mainly laid with attractive patio seating area and gravel section. A gate leads to the garden from the front of the property. Also to the front of the home is a small area of lawn and mature hedge borders. The separate garage nearby is a great size, has parking in front and there is a further designated parking space opposite the front lawn.