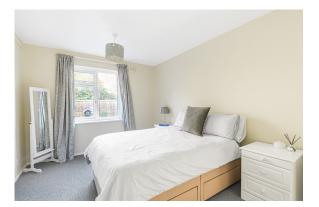

The home's internal accommodation provides two good-size bedrooms, a light and airy lounge/dining room, a fitted kitchen and wet room style shower room.

The property is accessed via a private side door into the entrance hallway, a door to the left opens to a good size wet room style bathroom and doors lead to the bedrooms to the rear, with a further door leading into the living accommodation. The lounge/dining room to the front is a good size with ample space for lounge furnishings and space for a dining table and chairs. The living room enjoys lots of natural light. The kitchen also to the front comprises a range of base and wall mounted cabinets, sink bowl inset into the worktop, integrated cooker and fitted hob with under counter space for white goods. There are two generous size bedrooms to the rear, one with access onto the private garden. The bedrooms are served by a wet room style bathroom with fitted shower unit, wash hand basin and W.C.