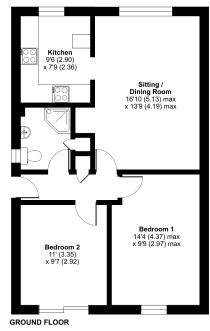

#### Laburnum Close, Frome, BA11

Approximate Area = 629 sq ft / 58.4 sq m For identification only - Not to scale

d International Property Measurement Standards (IPMS2 Residential). ©nthecom 2022. Produced for Cooper and Tanner. REF: 924327