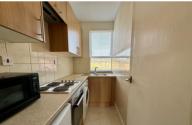

## New London Road, Chelmsford £800 pcm

- STUDIO FLAT
- Separate kitchen& bathroom
- INCLUDING
  WATER RATES
- Off street parking
- Kitchen goods including microwave and fridge/freezer
- Electric Heating

AVAILABLE NOW WITH PARKING. Spacious FIRST floor STUDIO flat which is walking distance to CHELMSFORD CITY CENTRE and STATION, large living area with separate kitchen and bathroom, modern decor throughout, kitchen goods including washing machine, fridge freezer and microwave. WATER RATES INCLUDED. Part/Unfurnished. Available 3rd June