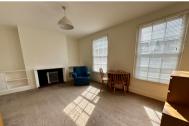

## New London Road, Chelmsford £800 pcm

- STUDIO FLAT
- Separate kitchen& bathroom
- INCLUDING
  WATER RATES
- Off street parking
- Kitchen goods including microwave and fridge/freezer
- Electric Heating

AVAILABLE NOW WITH PARKING. Spacious FIRST floor STUDIO flat which is walking distance to CHELMSFORD CITY CENTRE and STATION, large living area with separate kitchen and bathroom, modern decor throughout, kitchen goods including washing machine, fridge freezer and microwave. WATER RATES INCLUDED. Part/Unfurnished. Available 3rd June