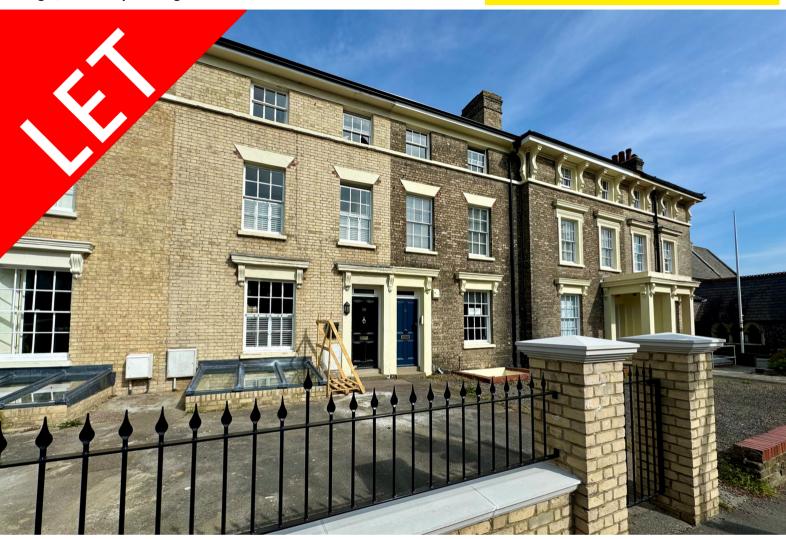

## New London Road, Chelmsford £800 pcm

- STUDIO FLAT
- Separate kitchen& bathroom
- INCLUDING
  WATER RATES
- Off street parking
- Kitchen goods including microwave and fridge/freezer
- Electric Heating

AVAILABLE NOW WITH PARKING. Spacious FIRST floor STUDIO flat which is walking distance to CHELMSFORD CITY CENTRE and STATION, large living area with separate kitchen and bathroom, modern decor throughout, kitchen goods including washing machine, fridge freezer and microwave. WATER RATES INCLUDED. Part/Unfurnished. Available 3rd June