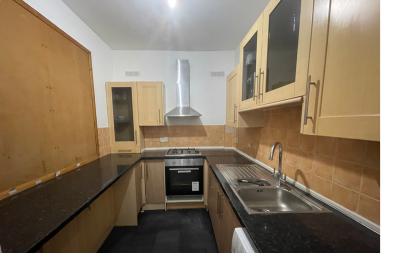

## **Key Features**

- Two Bedroom Ground Floor Flat To Let
- Double Glazing & Central Heating
- Modern Fitted Kitchen
- Living Room with Garden Access

- Tiled Shower Room / WC
- Garden & Off Street Parking
- Available from 12th June

## **The Property**

We are delighted to offer for Rent this Two Bedroom Ground Floor Flat To Let, situated in a residential road convenient for both Wembley Park and Preston Road's transport & shopping facilities, and schools. Double Glazing & Central Heating, Modern Fitted Kitchen, Living Room with Garden Access, Two Bedrooms, Tiled Shower Room / WC. Garden & Off Street Parking for one vehicle. References Essential, Early Viewing Recommended.