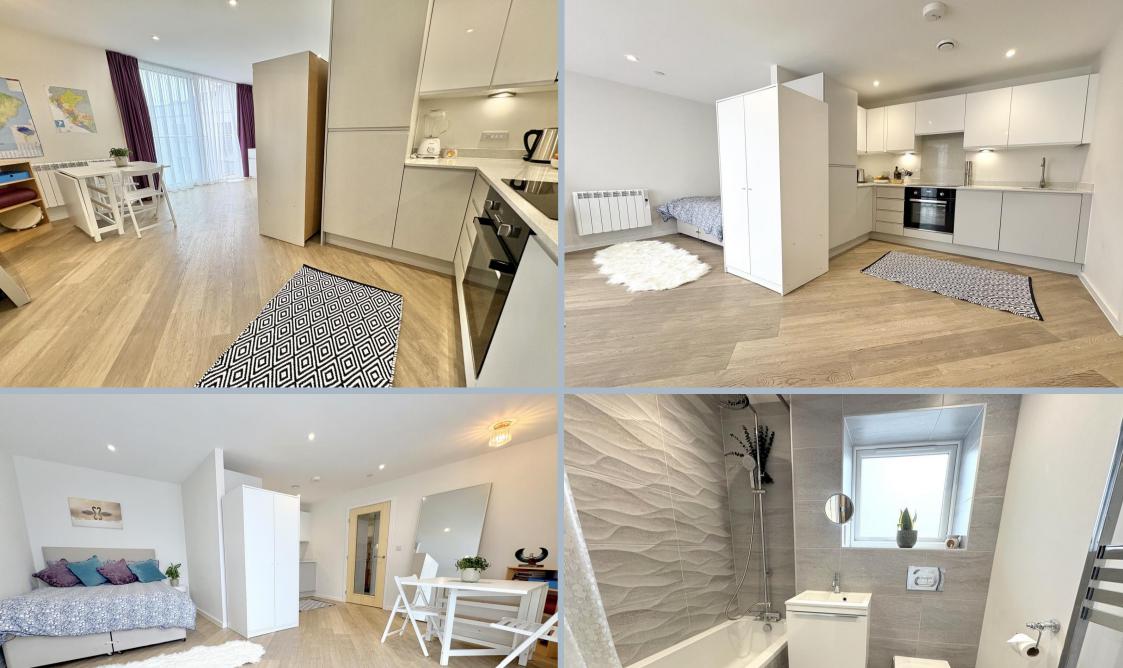

## Flat 36 Canaway Court, 6-12 Wimborne Road, Poole, Dorset, BH15 2BU LEASEHOLD GUIDE PRICE £140,000 - £150,000

An immaculately presented and super cute 3<sup>rd</sup> floor studio apartment built in 2023, by Black Gold Developments, and benefitting from a modern kitchen, juliet balcony, and being situated in the heart of Poole Town centre and less than 500 metres from Poole Park. The property benefits from having electric heating, large bike store, good sized entrance hall with large store cupboard. The development has a passenger lift to all floors and an entryphone system

- Third floor immaculately presented studio apartment
- Juliet balcony with floor to ceiling windows flooding light in
- Modern kitchen to include integrated fridge/freezer, Bosch dishwasher, fan oven, electric hob and extractor fan above
- Contemporary fully tiled bathroom comprising of a shower over bath, wash hand basin, wc and window
- Security Entryphone system and passenger lift to all floors
- Pets allowed with permission
- Bike store
- Electric heating and double glazing throughout
- Set in a convenient location, moments from the Dolphin Centre
- Built by local firm Black Gold Developments and a remainder of a 10-year ICW builder's warranty