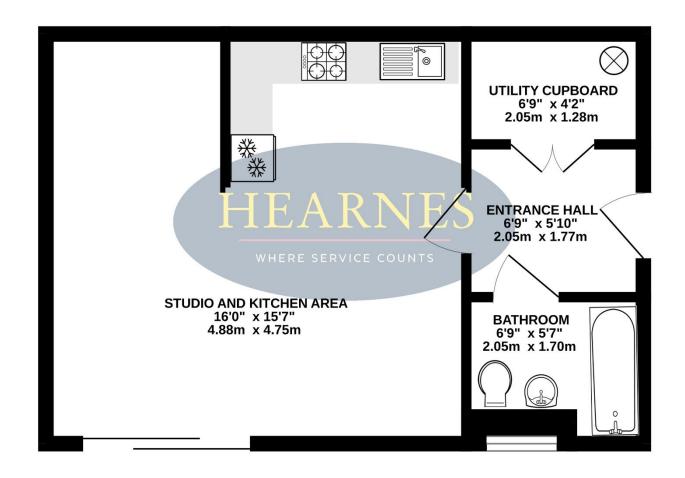

## 355 sq.ft. (32.9 sq.m.) approx.

TOTAL FLOOR AREA: 355 sq.ft. (32.9 sq.m.) approx.

Whilst every attempt has been made to ensure the accuracy of the floorplan contained here, measurements of doors, windows, rooms and any other items are approximate and no responsibility is taken for any error, omission or mis-statement. This plan is for illustrative purposes only and should be used as such by any prospective purchaser. The services, systems and appliances shown have not been tested and no guarantee as to their operability or efficiency can be given.