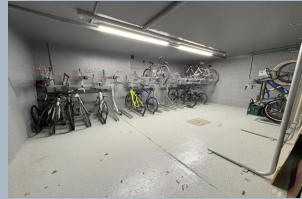

- Third floor immaculately presented studio apartment
- Juliet balcony with floor to ceiling windows flooding light in
- Modern kitchen to include integrated fridge/freezer, Bosch dishwasher, fan oven, electric hob and extractor fan above
- Contemporary fully tiled bathroom comprising of a shower over bath, wash hand basin, wc and window
- Security Entryphone system and passenger lift to all floors
- Pets allowed with permission
- Bike store
- Electric heating and double glazing throughout
- Set in a convenient location, moments from the Dolphin Centre
- Built by local firm Black Gold Developments and a remainder of a 10-year ICW builder's warranty