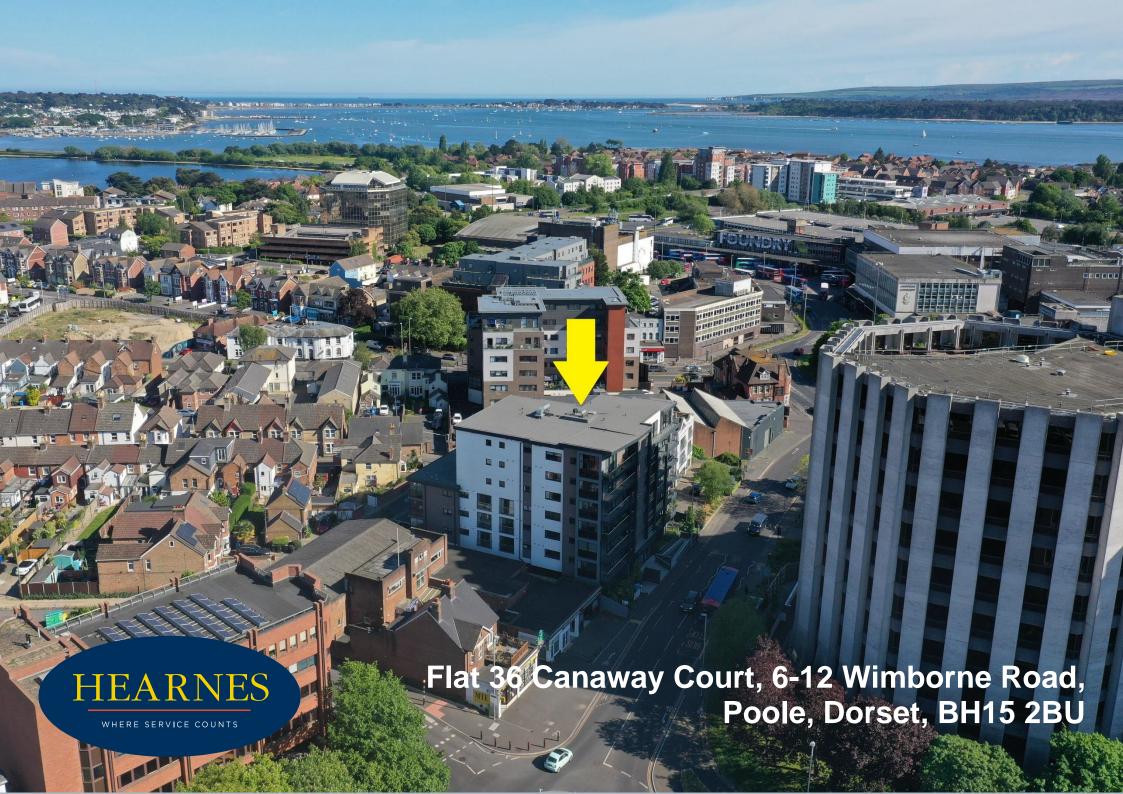

## Flat 36 Canaway Court, 6-12 Wimborne Road, Poole, Dorset, BH15 2BU LEASEHOLD GUIDE PRICE £140,000 - £150,000

An immaculately presented and super cute 3<sup>rd</sup> floor studio apartment built in 2023, by Black Gold Developments, and benefitting from a modern kitchen, juliet balcony, and being situated in the heart of Poole Town centre and less than 500 metres from Poole Park. The property benefits from having electric heating, large bike store, good sized entrance hall with large store cupboard. The development has a passenger lift to all floors and an entryphone system

NB The property does not come with allocated parking

The property is set within a few hundred yards of Poole Town Centre with Poole Train Station and Poole Bus Station on the doorstep, offering direct routes into Southampton, Winchester and London. Poole Dolphin Centre with an array of clothes shops is close by and Poole Park with its playparks and beautiful lakes is just over half a mile away.