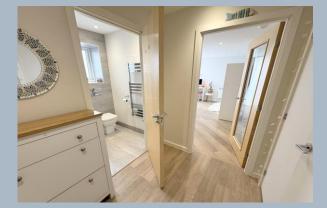

- Third floor immaculately presented studio apartment
- Juliet balcony with floor to ceiling windows flooding light in
- Modern kitchen to include integrated fridge/freezer, Bosch dishwasher, fan oven, electric hob and extractor fan above
- Contemporary fully tiled bathroom comprising of a shower over bath, wash hand basin, wc and window
- Security Entryphone system and passenger lift to all floors
- Pets allowed with permission
- Bike store
- Electric heating and double glazing throughout
- Set in a convenient location, moments from the Dolphin Centre
- Built by local firm Black Gold Developments and a remainder of a 10-year ICW builder's warranty