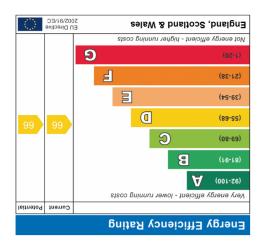

Although every attents are approximate.

The floorplan is for illustrative purposes only and not to scale.

© www.prspective.co.ulk

Church Road

Approximate Gross Internal Area = 75.5 sq m / 812 sq ft

Eaves Storage / Reduced Headroom = 11.4 sq m / 123 sq ft

Total = 86.9 sq m / 935 sq ft

A spacious two double bedroom apartment, both with en suites, arranged over two floors and only minutes from Hanwell Elizabeth Line Station. Comprised over an impressive 800sqft the property comprises of a front lounge, double bedroom with en suite bathroom, guest WC and separate eat in kitchen with built in appliances, with a master bedroom with eaves storage and en suite shower room, upstairs. Benefits with this property are share of freehold, no onward chain and front garden.

# Lounge

15' 11"  $\times$  9' 5" (4.85m  $\times$  2.87m) Two front aspect double glazed windows one into a bay, two radiators, wood floor, spot lights

## Bedroom 2

11' 11" x 9' 11" (3.63m x 3.02m) Rear aspect double glazed window, radiator, spot lights

#### **En Suite**

Panel enclosed bath with shower, vanity wash hand basin, low level WC, heated towel rail, part tiled walls

### **Separate WC**

## Kitchen / Diner

10' 11"  $\times$  9' 8" (3.33m  $\times$  2.95m) Rear aspect double glazed window, range of eye and base level modern units with single drainer sink, electric hob with oven under and extractor over wood floor, radiator

#### **Main Bedroom**

19' 10" x 12' 5" (6.05m x 3.78m) Dual aspect double glazed window and velux with 'juliet balcony' to rear, radiator, fitted wardrobes, spot lights, storage to eaves

### **En Suite**

Rear aspect velux window, shower cubicle, low level WC, vanity wash hand basin