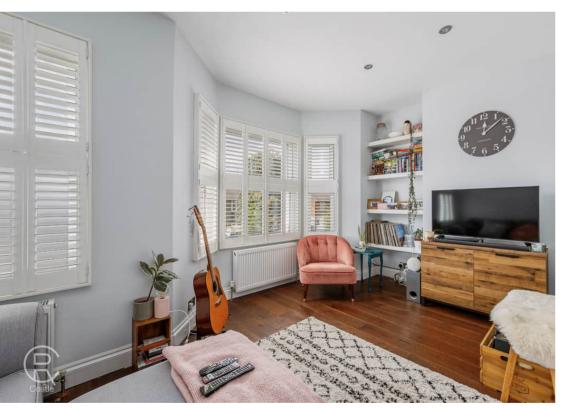

# Lounge

15' 11"  $\times$  9' 5" (4.85m  $\times$  2.87m) Two front aspect double glazed windows one into a bay, two radiators, wood floor, spot lights