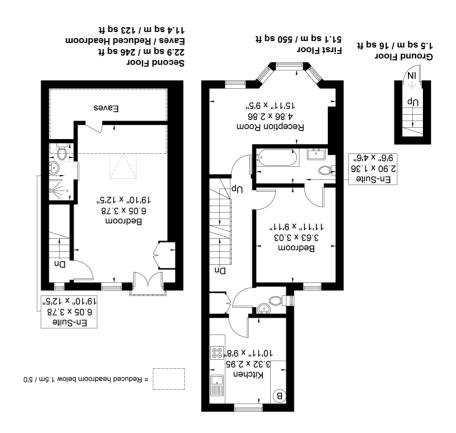

Although every attents are approximate.

The floorplan is for illustrative purposes only and not to scale.

© www.prspective.co.ulk

Church Road

Approximate Gross Internal Area = 75.5 sq m / 812 sq ft

Eaves Storage / Reduced Headroom = 11.4 sq m / 123 sq ft

Total = 86.9 sq m / 935 sq ft

A spacious two double bedroom apartment, both with en suites, arranged over two floors and only minutes from Hanwell Elizabeth Line Station. Comprised over an impressive 800sqft the property comprises of a front lounge, double bedroom with en suite bathroom, guest WC and separate eat in kitchen with built in appliances, with a master bedroom with eaves storage and en suite shower room, upstairs. Benefits with this property are share of freehold, no onward chain and front garden.

# Lounge

15' 11"  $\times$  9' 5" (4.85m  $\times$  2.87m) Two front aspect double glazed windows one into a bay, two radiators, wood floor, spot lights

## Bedroom 2

11' 11" x 9' 11" (3.63m x 3.02m) Rear aspect double glazed window, radiator, spot lights

#### **En Suite**

Panel enclosed bath with shower, vanity wash hand basin, low level WC, heated towel rail, part tiled walls

### **Separate WC**

## Kitchen / Diner

10' 11"  $\times$  9' 8" (3.33m  $\times$  2.95m) Rear aspect double glazed window, range of eye and base level modern units with single drainer sink, electric hob with oven under and extractor over wood floor, radiator

#### **Main Bedroom**

19' 10" x 12' 5" (6.05m x 3.78m) Dual aspect double glazed window and velux with 'juliet balcony' to rear, radiator, fitted wardrobes, spot lights, storage to eaves

### **En Suite**

Rear aspect velux window, shower cubicle, low level WC, vanity wash hand basin