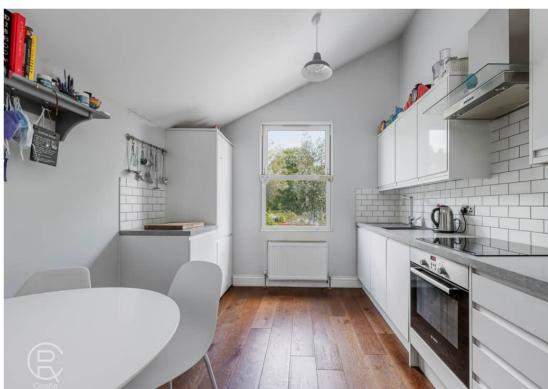

## Kitchen / Diner

10' 11"  $\times$  9' 8" (3.33m  $\times$  2.95m) Rear aspect double glazed window, range of eye and base level modern units with single drainer sink, electric hob with oven under and extractor over wood floor, radiator