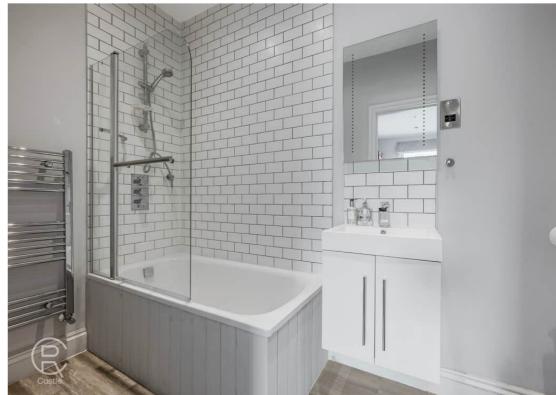

#### **En Suite**

Panel enclosed bath with shower, vanity wash hand basin, low level WC, heated towel rail, part tiled walls

### **En Suite**

Rear aspect velux window, shower cubicle, low level WC, vanity wash hand basin