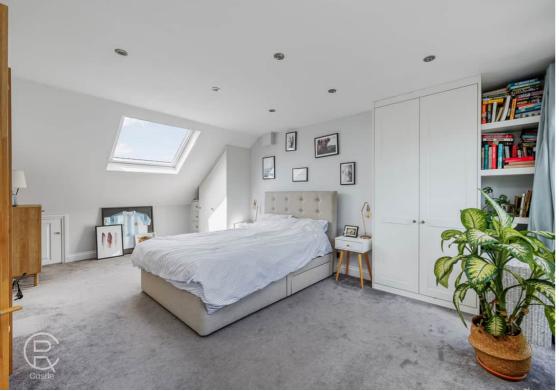

#### **Main Bedroom**

19' 10" x 12' 5" (6.05m x 3.78m) Dual aspect double glazed window and velux with 'juliet balcony' to rear, radiator, fitted wardrobes, spot lights, storage to eaves