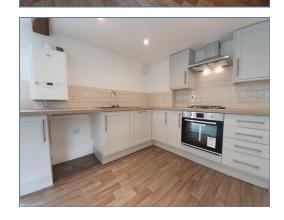

The property has an original wood beam and rustic exposed brick wall, fitted kitchen with oven, hob and extractor hood over, bathroom, allocated parking space, cycle rack and landscaped amenity space.