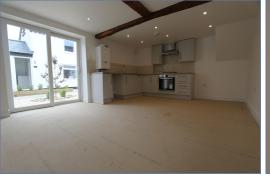

A converted TWO DOUBLE bedroom ground floor APARTMENT situated in the unique Saracen Mews development of just six.

Modern day living interiors incorporated into a period style conversion, original beams exposed to add to the charm.

The property has an original wood beam and rustic exposed brick wall, fitted kitchen with oven, hob and extractor hood over, bathroom, allocated parking space, cycle rack and landscaped amenity space.