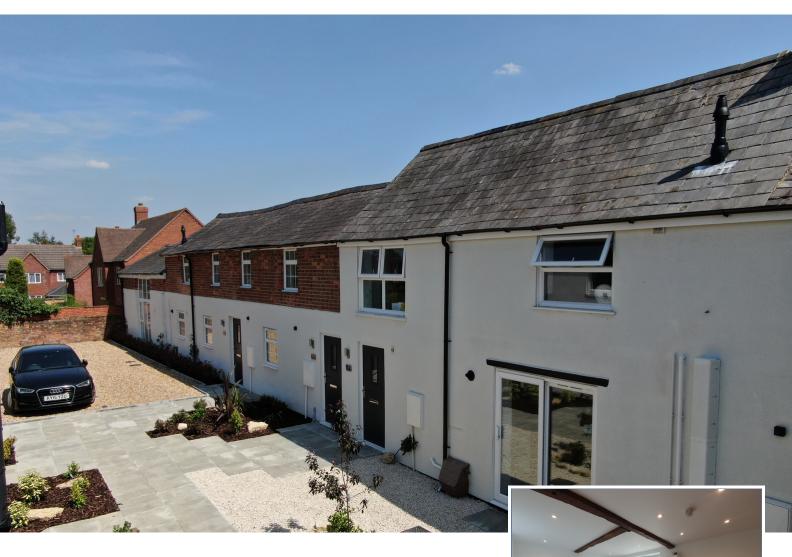

A converted TWO DOUBLE bedroom ground floor APARTMENT situated in the unique Saracen Mews development of just six.

Modern day living interiors incorporated into a period style conversion, original beams exposed to add to the charm.

The property has an original wood beam and rustic exposed brick wall, fitted kitchen with oven, hob and extractor hood over, bathroom, allocated parking space, cycle rack and landscaped amenity space.

Old Stratford is located just over the bridge from Stony Stratford with its historical past and variety of shops, restaurants and public houses. It is also 6 miles from Milton Keynes shopping centre and mainline train station which has services to Euston in 36 minutes by fast train.